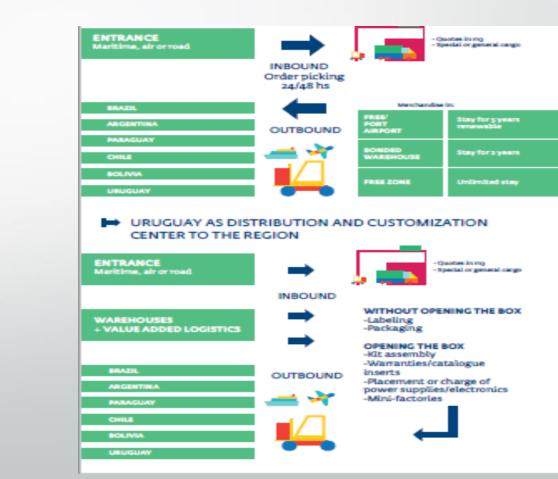

### AS A REGIONAL DISTRIBUTION CENTER 11 FREE TRADE ZONES

**Tax Benefits** 

- Zona Franca Punta Pereira
- WTC Free Zone
- Zona Franca Colonia Suiza
- Aguada Park
- Zona Franca Nueva Palmira
- Parque de las Ciencias
- Zona Franca Florida
- Zona Franca Libertad
- UPM Fray Bentos
- Zona Franca Colonia
- Zonamérica.

# **MVD FREE PORT**

All services: pickup, a load, an unload, storage, package mobilization, consolidation and deconsolidation of goods, container racking, just-in-time deliveries, packing, packed orders, subdivisions, labeling, tagging, repackaging, grouping, ungrouping, sorting, handling, mixing, heat shrink packaging, placement or replacement of electrical outlets, catalog inserts, control of product expiration time, remote billing to customers, special storage rooms with controlled temperature