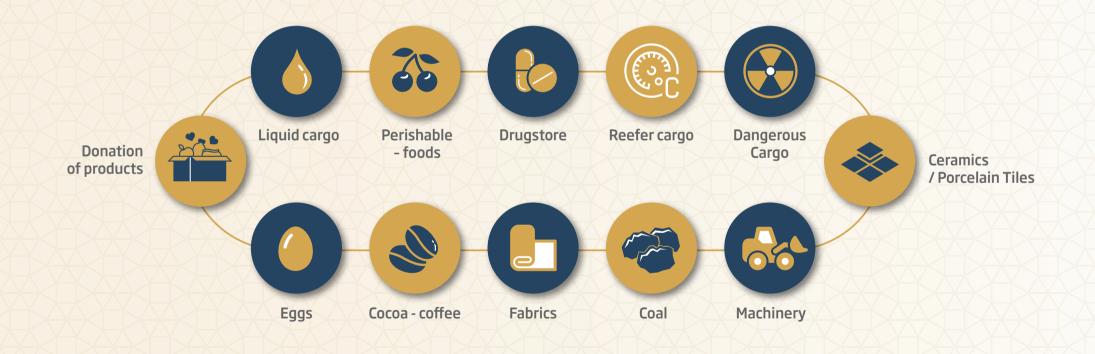

company specialized in logistics International, JS PERU GROUP is a freight forwarding, customs agency and national land transportation, with more than 10 years of experience in the peruvian market.

We organize and coordinate transportation of all types of cargo worldwide including project cargo, providing solutions door to door logistics according to your needs.

JS PERU GROUP has an integrated network of Agents International that allows us to be the best partner strategic for your company.



JS PERU AGENCIA
DE ADUANA S.A.C.

**Customs Agency** 



ANL SERVICIOS LOGÍSTICOS S.A.C. National Distributions

# **SERVICES**



<sup>\* (</sup>International Insurance, legal advice, restitution of taxes and duties (Drawback), safeguard, stowage, labeling, forklift and cranes)

## **SOLUTIONS**







## **CONTACT US**

### Central



+511 - 713 0981 / +511 - 464 3514



 ∨entas@jsperuaduanas.com servicioalcliente@jsperucargo.pe



#### Offices:

LIMA: Av. Bolívar 992 - 994 - Pueblo Libre, Lima

CALLAO: Av. Juan Velasco Alvarado 1140 - Bellavista, Callao

PAITA: Jr. Aurora 184 - Paita, Piura



www.jsperucargo.pe



www.jsperucargo.pe