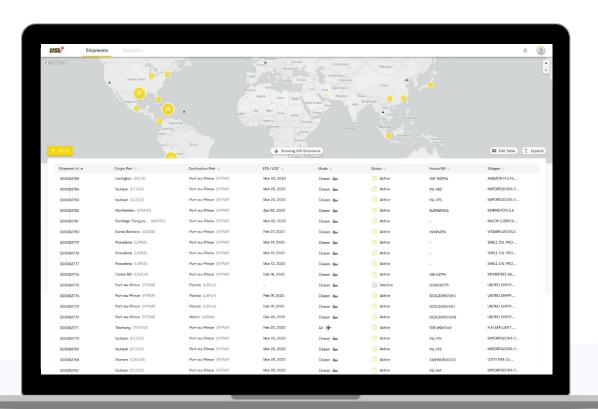

# Shipments Command Center

A rich, interactive, landing experience, updated in real-time.

#### 24/7 access to:

- 1. The status of your shipments.
- Shipments you need to take action on.
- 3. Robust filtering and sorting to find the shipments you care about most.

### **Customizable Ul**

By "UI" we mean User Interface. You have a lot of data to manage, so we make it easy for you to view, and personalize, your dashboard experience.

Smart defaults always ensure the right information is at your fingertips.