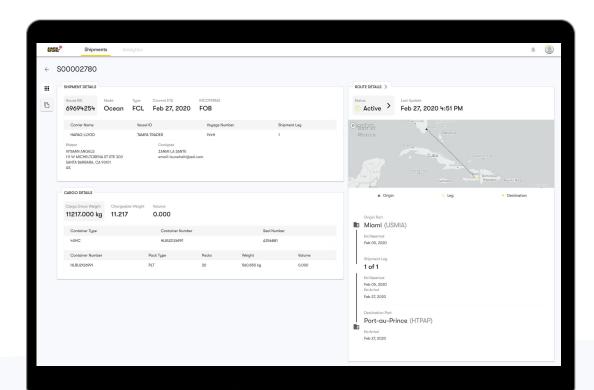

## Shipment Details Page

Ready to learn more about a specific shipment? That's what the shipment details page is for.

View shipment details such as status, ETA/ATA, carrier information, Cargo information, as well as all documents related to a shipment.