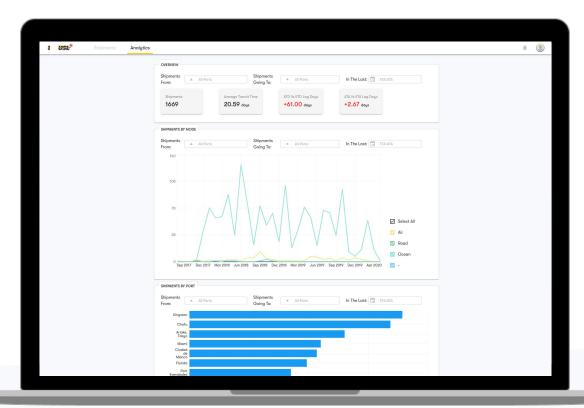

## Robust Shipment Analytics

Analytics for enhanced decision making.

Automated reports and custom dashboards enhance your experience with key analytics, allowing you to make more informed decisions.