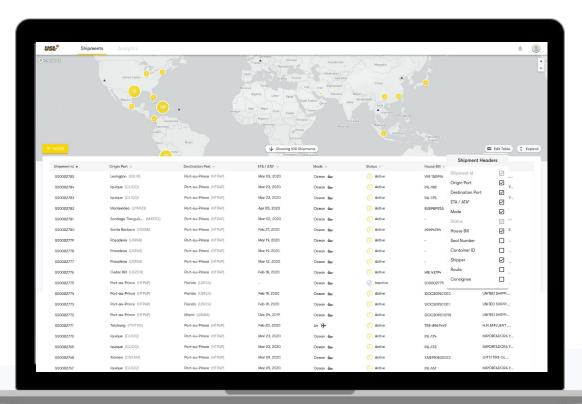

### **Customizable Ul**

By "UI" we mean User Interface. You have a lot of data to manage, so we make it easy for you to view, and personalize, your dashboard experience.

Smart defaults always ensure the right information is at your fingertips.