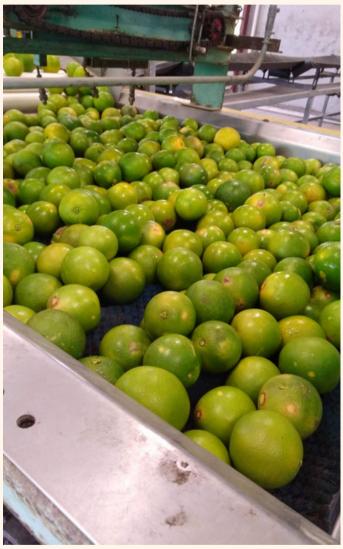

## LIMES PRODUCE.

- Product name:Lime.
- Number of boxes per container:
   1,260-1,400 boxes per container.
- Monthly export capacity:
  4-6 containers per month.