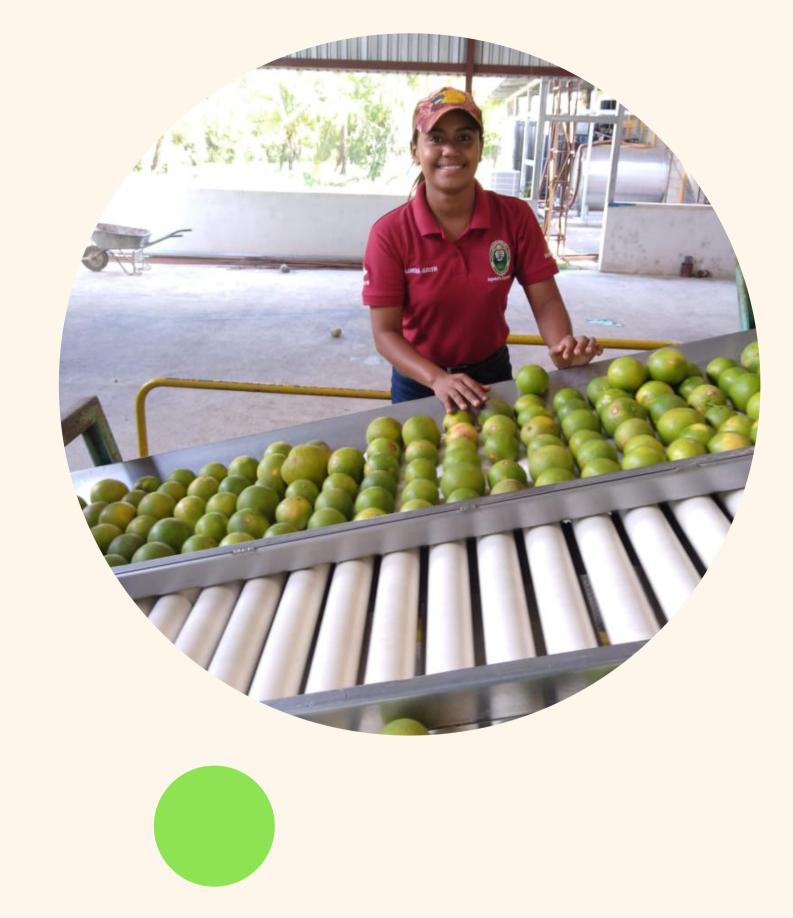

## LIMES PRODUCE.

- Product name:Lime.
- Number of boxes per container:
   1,260-1,400 boxes per container.
- Monthly export capacity:
  4-6 containers per month.