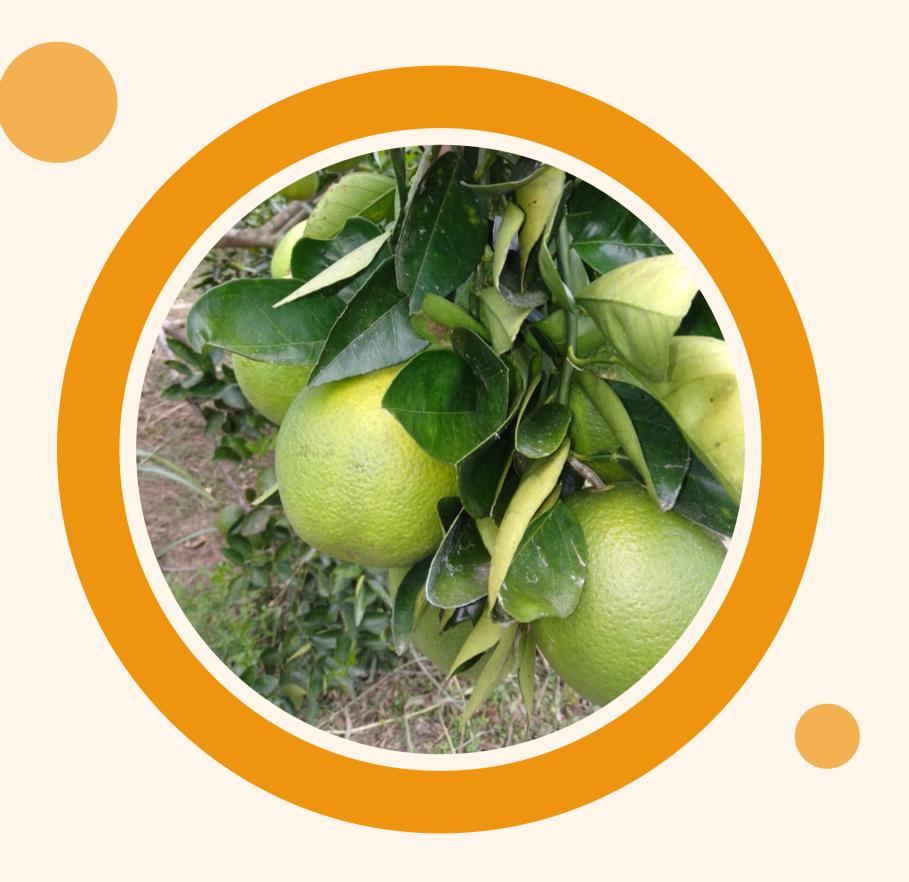

### ORANGE PRODUCE.

- Product name:Orange.
- Number of boxes per container:
   960 boxes per container.
- Monthly export capacity:
   15-22 containers per month.