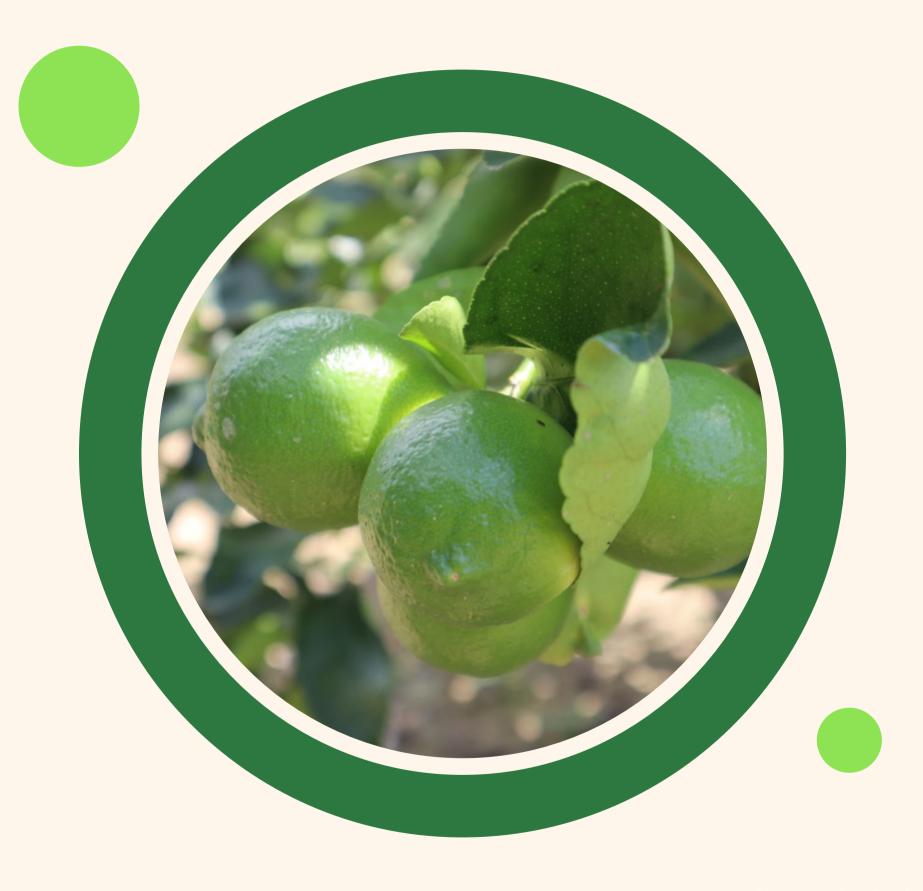

## LIMES PRODUCE.

- Product name:Lime.
- Number of boxes per container:
   1,260-1,400 boxes per container.
- Monthly export capacity:
  4-6 containers per month.