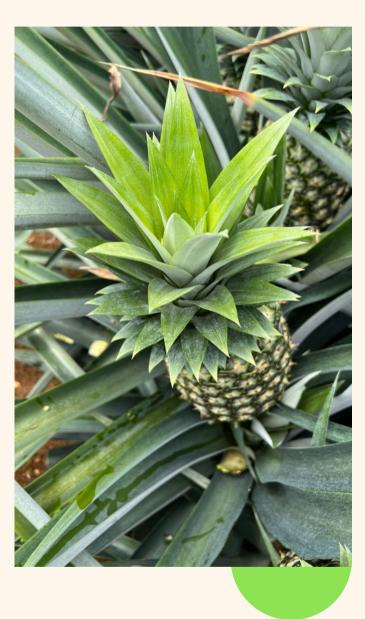

### PINEAPPLE PRODUCE.

- Product name:Pineapple.
- Number of boxes per container:
   1,680 boxes per container.
- Monthly export capacity:
  2-3 containers per month.