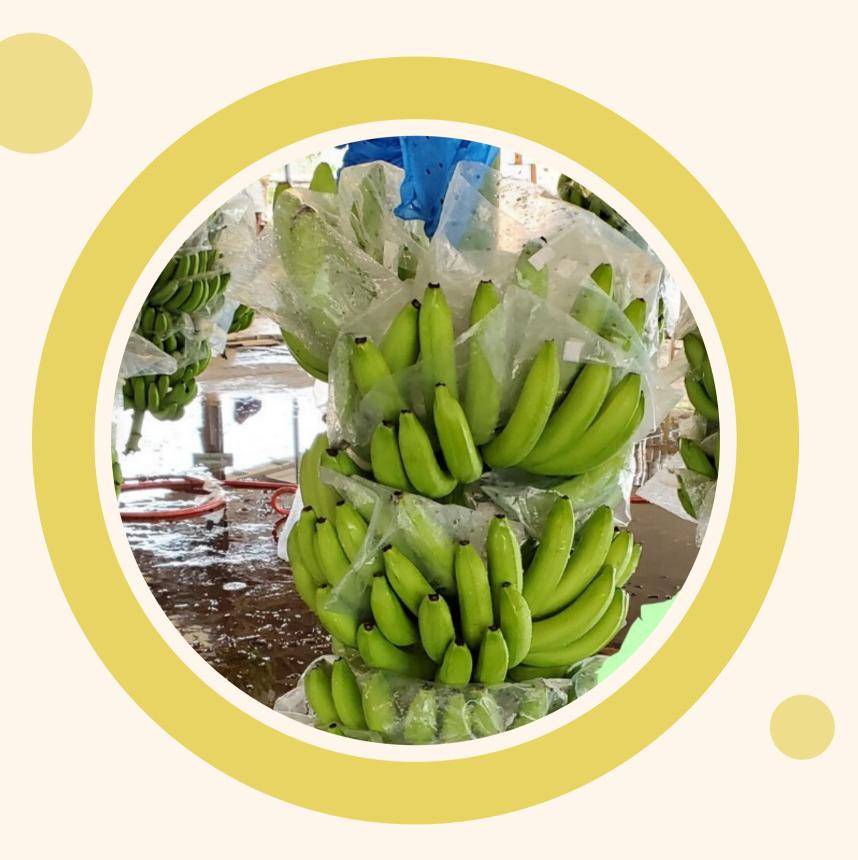

## BANANA PRODUCE.

- Product name:Green Banana.
- Number of boxes per container:
   960 boxes per container.
- Monthly export capacity:
   10-15 containers per month.