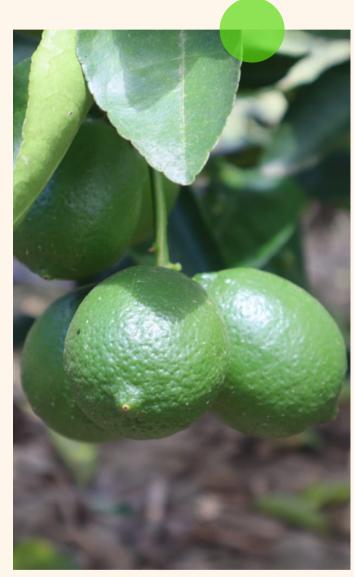

## LIMES PRODUCE.

- Product name:Lime.
- Number of boxes per container:
   1,260-1,400 boxes per container.
- Monthly export capacity:
  4-6 containers per month.