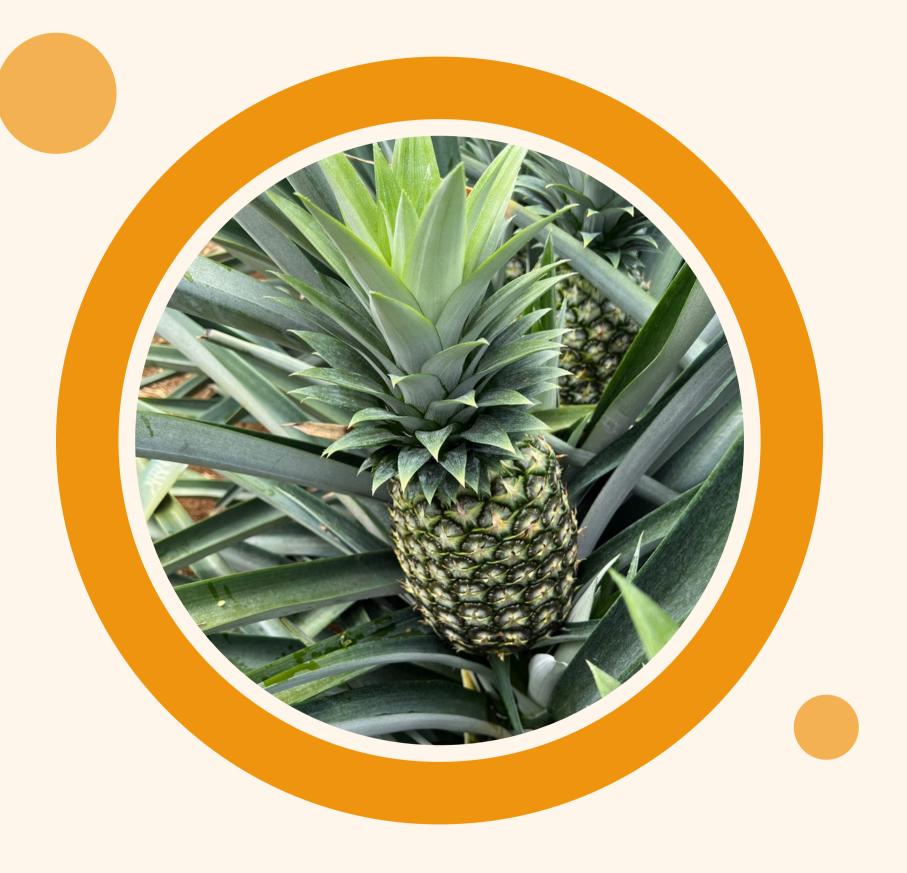

### PINEAPPLE PRODUCE.

- Product name:Pineapple.
- Number of boxes per container:
   1,680 boxes per container.
- Monthly export capacity:
  2-3 containers per month.