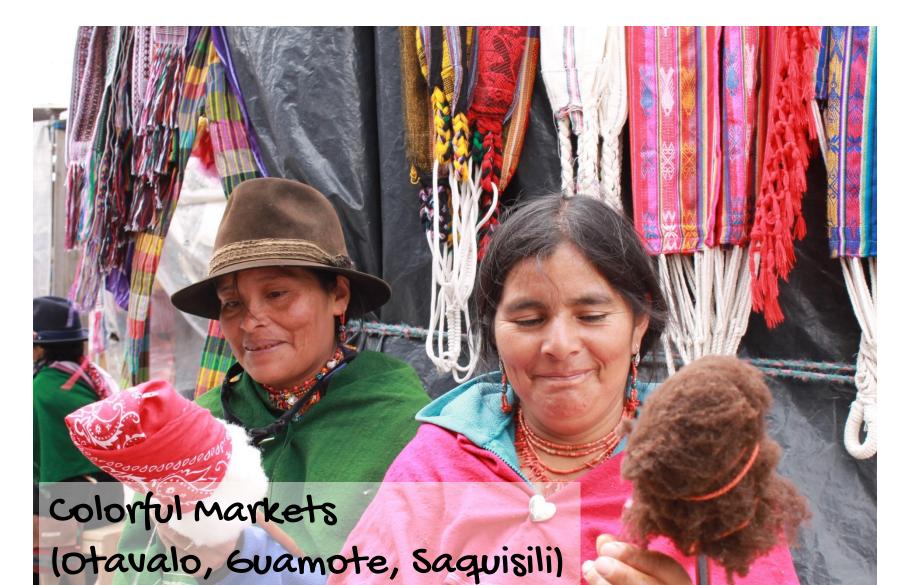

#### SUSTAINABLE TRAVEL

- Supporting the local economy (hotels, restaurants, shops)
- Cultural exchange instead of mass tourism
- Eco-friendly and considerate travel
- Visit of community tourism projects
- Green office