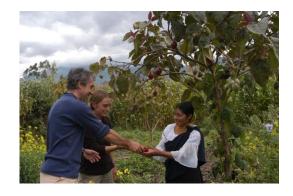

#### SOCIAL PROJECT IN QUITO

- Day shelter for children from very difficult family situations
- Offers a hot meal, medical and dental care, social workers and therapists
- Every tour includes a donation
- Clients are welcome to visit