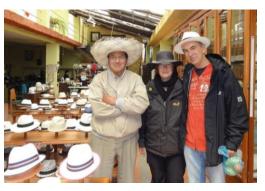

#### SUSTAINABLE TRAVEL

- Supporting the local economy (hotels, restaurants, shops)
- Cultural exchange instead of mass tourism
- Eco-friendly and considerate travel
- Visit of community tourism projects
- Green office