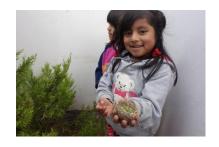

#### SOCIAL PROJECT IN QUITO

- Day shelter for children from very difficult family situations
- Offers a hot meal, medical and dental care, social workers and therapists
- Every tour includes a donation
- Clients are welcome to visit