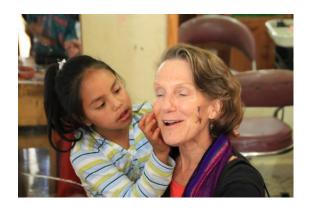

#### SOCIAL PROJECT IN QUITO

- Day shelter for children from very difficult family situations
- Offers a hot meal, medical and dental care, social workers and therapists
- Every tour includes a donation
- Clients are welcome to visit