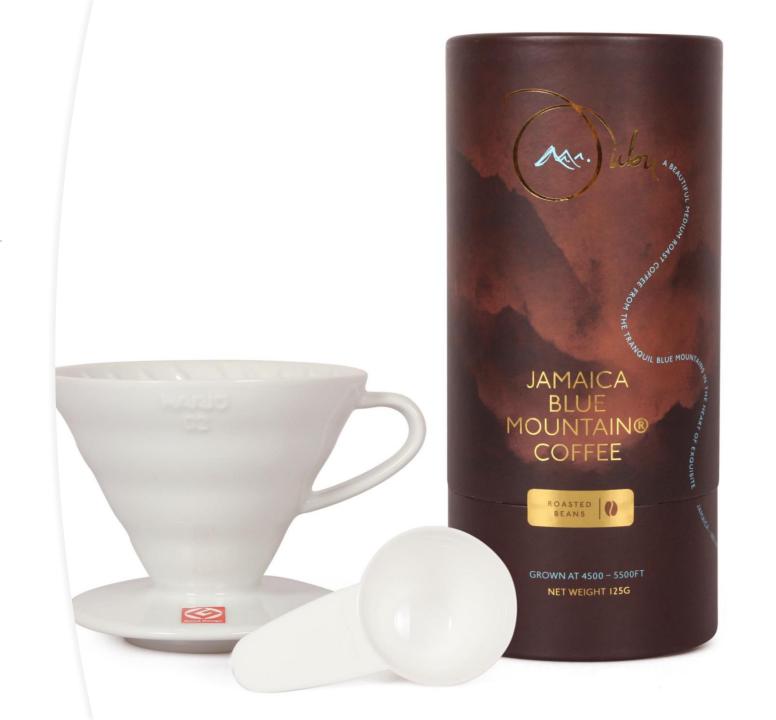

#### **OUBU BRANDED COFFEE**

Roasted coffee packed in exclusive eco-friendly cardboard cylinders with valved pouch.

Sold as gift items to high-end retailers and online