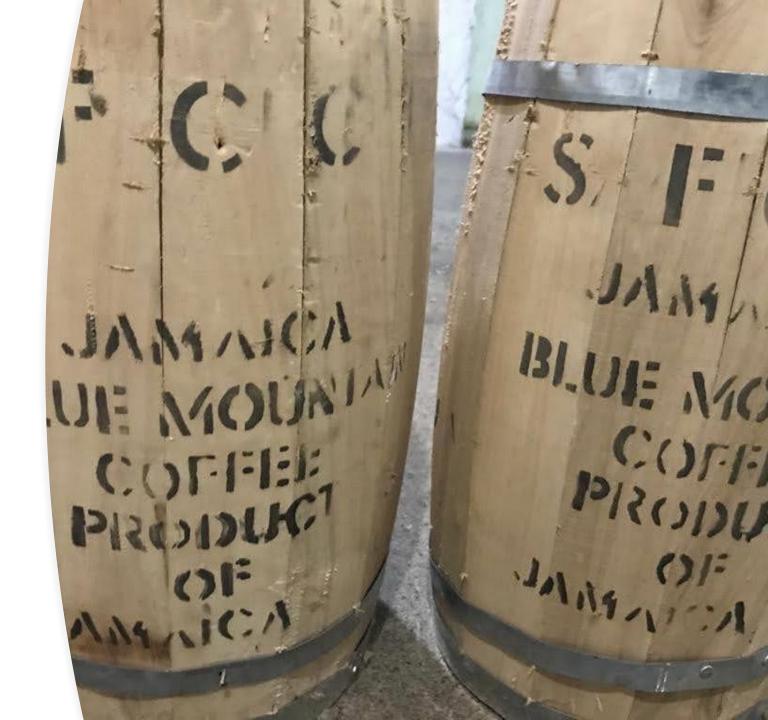

# OUBU COFFEE AND SHERWOOD FOREST COFFEE ESTATE

- Started in 2011 in London/Cph Licenced Jamaica Blue Mountain Coffee importer
  - Start up in roasted coffee pivoted to green bean trade
- JBMC is heavily regulated only licenced participants can use the trademark.
- JBMC is a premium product and sold world-wide to a niche market.
- Relocated to Jamaica in 2018

# SHERWOOD FOREST AND THE BENEFITS

- Backwards integration full control of supply chain from cherries to final roasted product.
- Expansion beyond traditional markets (Japan, 'old' Europe)
- New products, categories and positioning in the market.
- Data driven sales and marketing
- Traceability and Authenticity