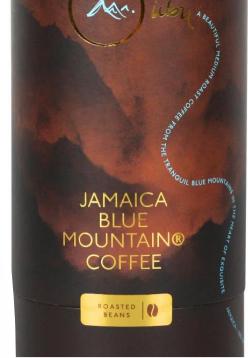

#### **OUBU BRANDED COFFEE**

Roasted coffee packed in exclusive eco-friendly cardboard cylinders with valved pouch.

Sold as gift items to high-end retailers and online