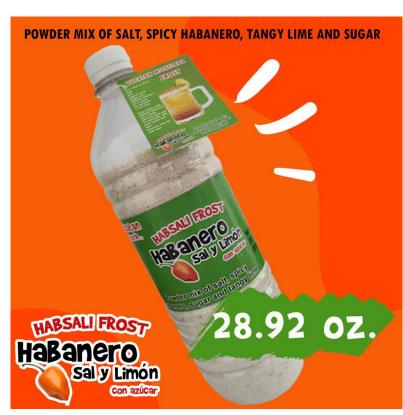

Powder Mix of Salt, Spicy habanero, sugar and tangy lime

- HABSALI Habanero Sal y Limón (Habanero, Salt and Lime FROST) is a company that arises from the manufacture of a frosting condiment with an incredible flavor, ideal to create the new and unique drinks "Margarita Maya" and the "Yucatan Michelada". as well as other drinks
- And as if that were not enough...

We have a container with the color and shape of an habanero bell pepper...

► HABSALI Habanero Sal y Limón (Habanero, Salt and Lime FROST) is a 100% Mexican Powder, from the Yucatan Peninsula, which is made from dehydrated Habanero Chile, dehydrated Stevia, dehydrated Lime and Sea Salt.

FROST

Powder mix of salt, spicy habanero, sugar and tangy lime