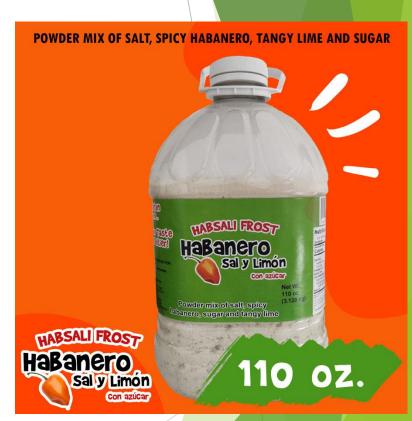

Powder Mix of Salt, Spicy habanero, sugar and tangy lime

- HABSALI Habanero Sal y Limón (Habanero, Salt and Lime FROST) is a company that arises from the manufacture of a frosting condiment with an incredible flavor, ideal to create the new and unique drinks "Margarita Maya" and the "Yucatan Michelada". as well as other drinks
- And as if that were not enough...

We have a container with the color and shape of an habanero bell pepper...

► HABSALI Habanero Sal y Limón (Habanero, Salt and Lime FROST) is a 100% Mexican Powder, from the Yucatan Peninsula, which is made from dehydrated Habanero Chile, dehydrated Stevia, dehydrated Lime and Sea Salt.

FROST

Powder mix of salt, spicy habanero, sugar and tangy lime