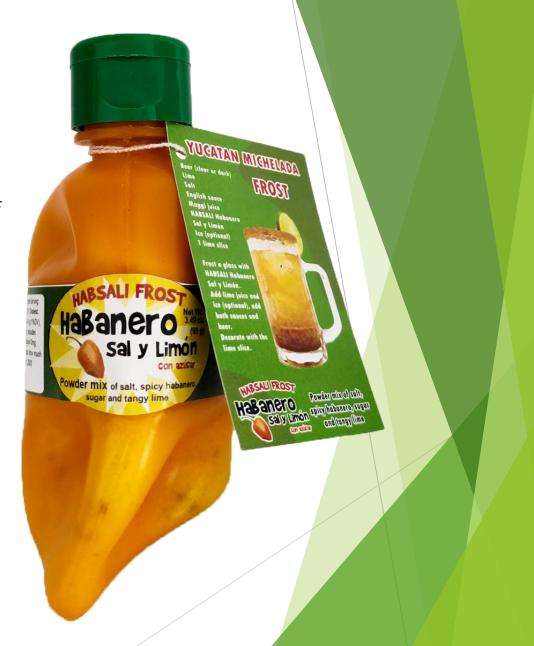

Powder Mix of Salt, Spicy habanero, sugar and tangy lime

- HABSALI Habanero Sal y Limón (Habanero, Salt and Lime FROST) is a company that arises from the manufacture of a frosting condiment with an incredible flavor, ideal to create the new and unique drinks "Margarita Maya" and the "Yucatan Michelada". as well as other drinks
- And as if that were not enough...

We have a container with the color and shape of an habanero bell pepper...

► HABSALI Habanero Sal y Limón (Habanero, Salt and Lime FROST) is a 100% Mexican Powder, from the Yucatan Peninsula, which is made from dehydrated Habanero Chile, dehydrated Stevia, dehydrated Lime and Sea Salt.

### YUCATAN MICHELADA

Beer (clear or dark)
Lime
Salt
English sauce
Maggi juice
HABSALI Habanero
Sal y Limón
Ice (optional)
1 lime slice

Frost a glass with HABSALI Habanero Sal y Limón. Add lime juice and ice (optional), add both sauces and beer. Decorate with the

lime slice.

Powder mix of salt, spicy habanero, sugar and tangy lime