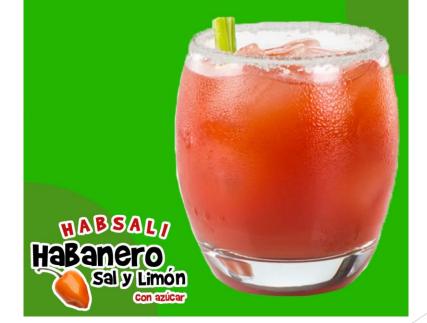

### **MAYAN MARGARITA**

HABSALI Habanero Sal y Limón

1 shot of tequila
1 shot of lime juice

1 shot of syrup

1 shot of controy

1 glass of ice 1/2 lime slice

Frost a glass with HABSALI Habanero Sal y Limón. Blend all of the above, except for the lime slice, to obtain a frappe consistency. Decorate with the lime slice.