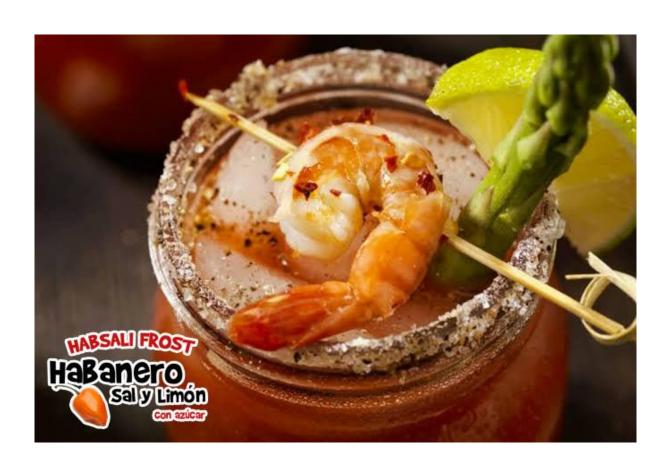

#### **MAYAN GLAMATO**

HABSALI Habanero Sal y Limón Clamato Ice (optional) A celery stick for garnish.

Frost a glass with HABSALI Habanero, Sal y Limón.
Add ice cubes (optional)
Add 1/2 teaspoon of HABSALI Habanero, Salt y Limón.
Finally pour in Clamato and stir.
Garnish with a celery stick (optional).

### YUCATAN MICHELADA

Beer (clear or dark)
Lime
Salt
English sauce
Maggi juice
HABSALI Habanero
Sal y Limón
Ice (optional)
1 lime slice

Frost a glass with HABSALI Habanero Sal y Limón. Add lime juice and ice (optional), add both sauces and beer. Decorate with the

lime slice.

Powder mix of salt, spicy habanero, sugar and tangy lime