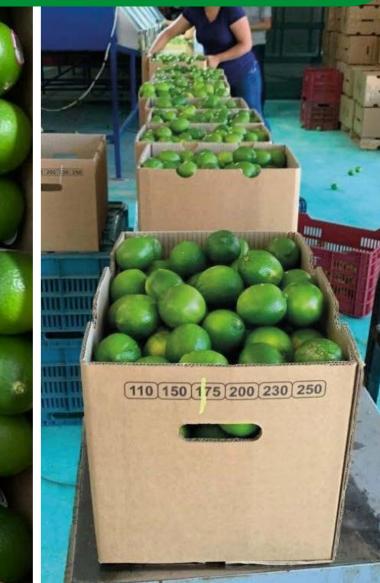

#### CONVENTIONAL PACKAGING TAHITI LIMES - PERSIAN LIMES

THIS SIDE UP / CE CÔTÉ EN

Sizing promedium: TAHITI LIMES - PERSIAN LIMES Sizing Pallets

|         |            | 1 4110 00 |         |
|---------|------------|-----------|---------|
|         |            | 1         | 150 ct. |
|         | 20         | 6         | 175 ct. |
| / Trail | *Dallata / | 8         | 200 ct. |
| ) I dit | *Pallets / | 5         | 230 ct. |
|         |            |           |         |