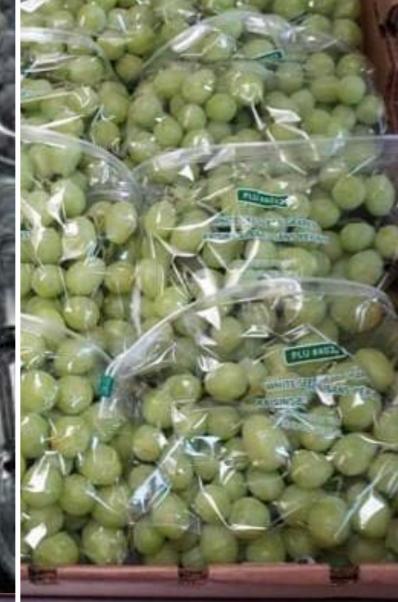

## Uvas Grapes

## Uvas - Grapes

Victoria's Choice

#### COUNTRY OF ORIGING: U.S.A - Colombia