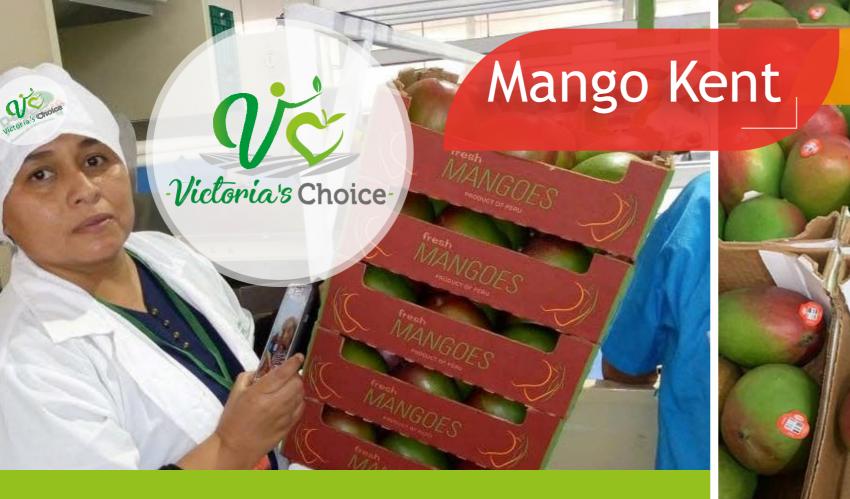

|                            | STORE A           |



559-733-5556

ions, Inc.

10/16-19 11/16-11

Fresh Buyers







Producto: Uva red Globe Categoría: Cat I , II Empaque: Cajas Plásticas Dimensiones: 50 x 40 x 12 cm Cantidad cajas por pallets: 114 cajas Cantidad pallets por cont. : 20 pallets Peso por caja: 8,2 kg Calibres Uva: L, XL, J





## Mango Kent

# Victoria's Choice

## Mango Kent

0

# PACKAGING

Victoria's Choice

0.



COUNTRY OF ORIGING: Peru - Colombia - Mexico AVAILABILITY

Week 48-52 - Week 1-12

### PACKAGING

in



# Hierbas aromaticas

COUNTRY OF ORIGING: Colombia - Mexico

# Albahaca - Basil







# Tomillo - Thyme







Victoria's Choice

### Oregano - Oregane





### AVAILABILITY

### Weekly Production (pounds)

| cal\$ndar | (\$\$)+0-+3 | (\$\$)++-+/ | (\$\$)+0-12        | (\$\$)3-+ | (\$\$)1-0 | (\$\$) 4-33