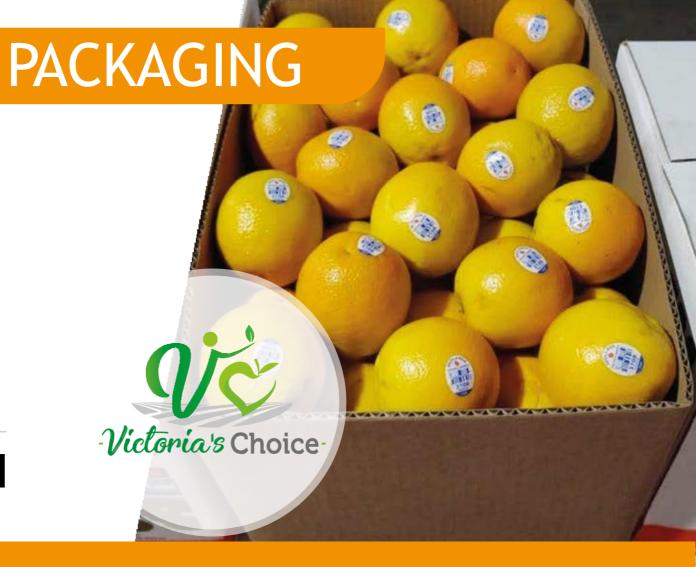

-|-----|-----|-----|-----|-----|-----|--------|
| VALENCIA |     |     |     |     | ۲   |     |     |     | ٠   |     |        |
| NAVEL    | 6   | 0   | 6   |     |     |     |     | 1   |     |     |        |
|          |     |     |     |     |     |     |     |     |     | 主要  |        |
|          |     |     |     |     |     |     |     | ß   | -   |     | Harris |

TYPE OF PACKAGING: **40 POUNDS BOX** 

#### Sizing promedium:

| Sizing | Pallets |                    |
|--------|---------|--------------------|
| 40 ct. | 1       |                    |
| 48 ct  | 6       | 20                 |
| 56 ct. | 8       | *Pallets / Trailer |
| 72 ct  | 5       | rallels / Itallel  |

#### Harvest Arrival

| CALIFORNIA USA | 1 Day | 2 Days later |
|----------------|-------|--------------|





Logistics to California, Florida and Texas Growing Region: U.S.A. **Details:** Growing Region Seasonality: January to December (All around the year) Case Weight: 40 pounds

Cases / Pallet 40 Pallets / Trailer 20 Amount of time to plan a program: Inmediatelly product





#### WEEKLY AVAILABILITY OF BOXES ORANGE NAVEL AND VALENCIA

| ORANGE (CALIFORNIA)                      |            |      |            |                   |           |                   |                   |            |      |             |      |            |                   |            |      |      |            |      |           |      |                   |      |            |            |            |            |      |
|------------------------------------------|------------|------|------------|----------