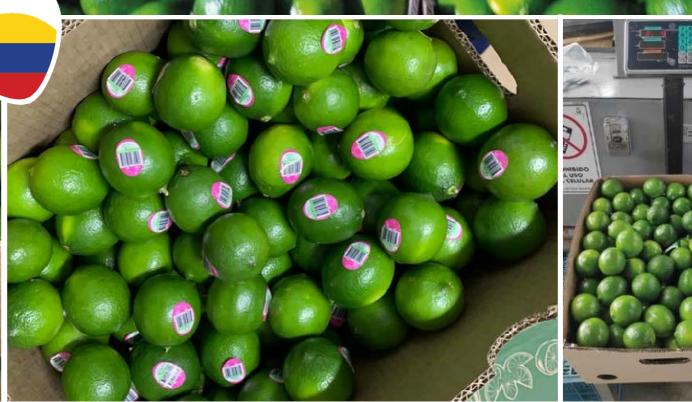

#### CONVENTIONAL PACKAGING TAHITI LIMES - PERSIAN LIMES

THIS SIDE UP / CE CÔTÉ EN

Sizing promedium: TAHITI LIMES - PERSIAN LIMES Sizing Pallets

|         |            | 1 4110 00 |         |
|---------|------------|-----------|---------|
|         |            | 1         | 150 ct. |
|         | 20         | 6         | 175 ct. |
| / Trail | *Dallata / | 8         | 200 ct. |
| ) I dit | *Pallets / | 5         | 230 ct. |
|         |            |           |         |