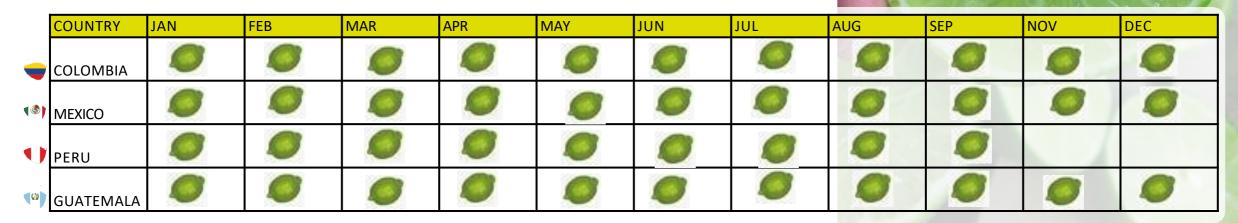

# COLOMBIA (MEXICO PERU GUATEMALA

SEASON PER COUNTRY TAHITI LIMES - PERSIAN LIMES