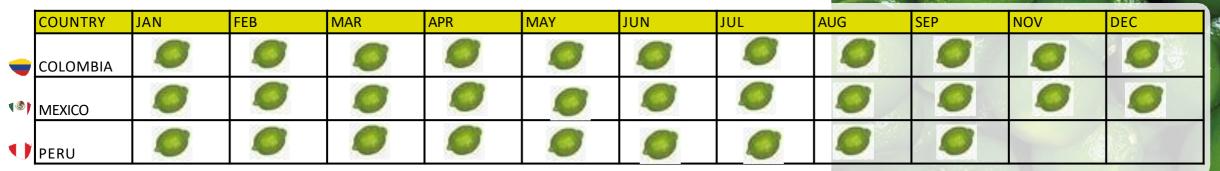

#### SEASON PER COUNTRY ORGANIC LIMES

Victoria's Choice

#### **Details:** Logistics to Florida and Texas Growing Region: Colombia - Mexico - Peru Growing Region Seasonality: January to December (All around the year)

Case Weight: 40 pounds Cases / Pallet 64 Pallets / Trailer 20 Amount of time to plan a program: Inmediatelly product