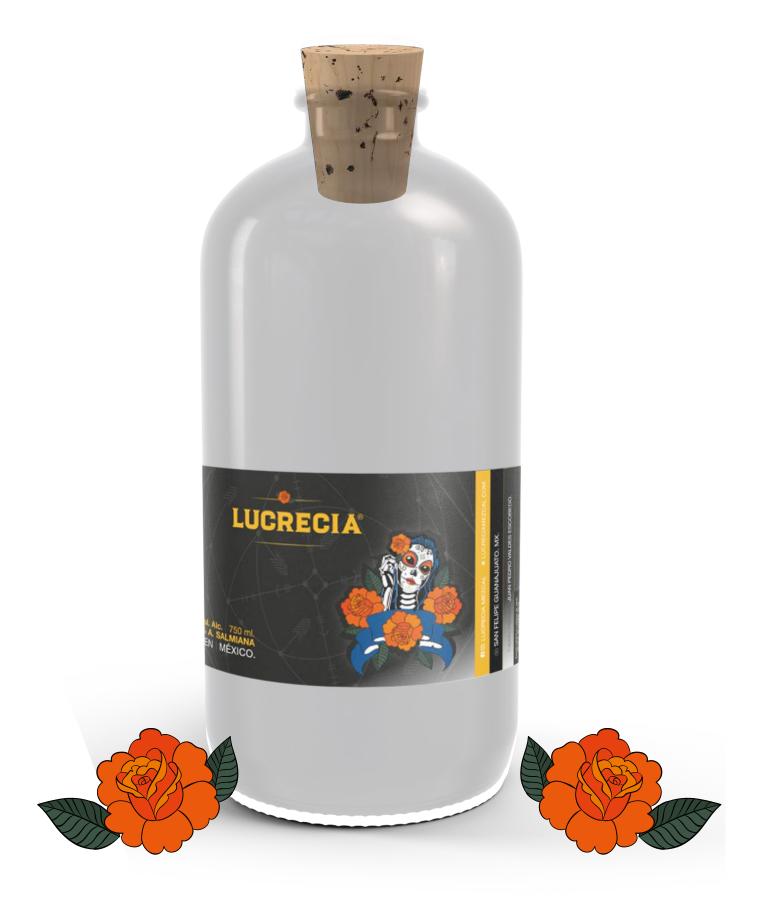

# Artisan Mezcal

- Mezcal young not smoked.
- 100% Agave Salmiana silvester
- 40 Vol. Alc.
- Protected Designation of Origin.
- Color: crystalline with light green shades, a pearly and consistent bubble.
- Origin: San Felipe, Guanajuato.
  Mexico.

# **750 & 700**

Mililiters

Presentations.