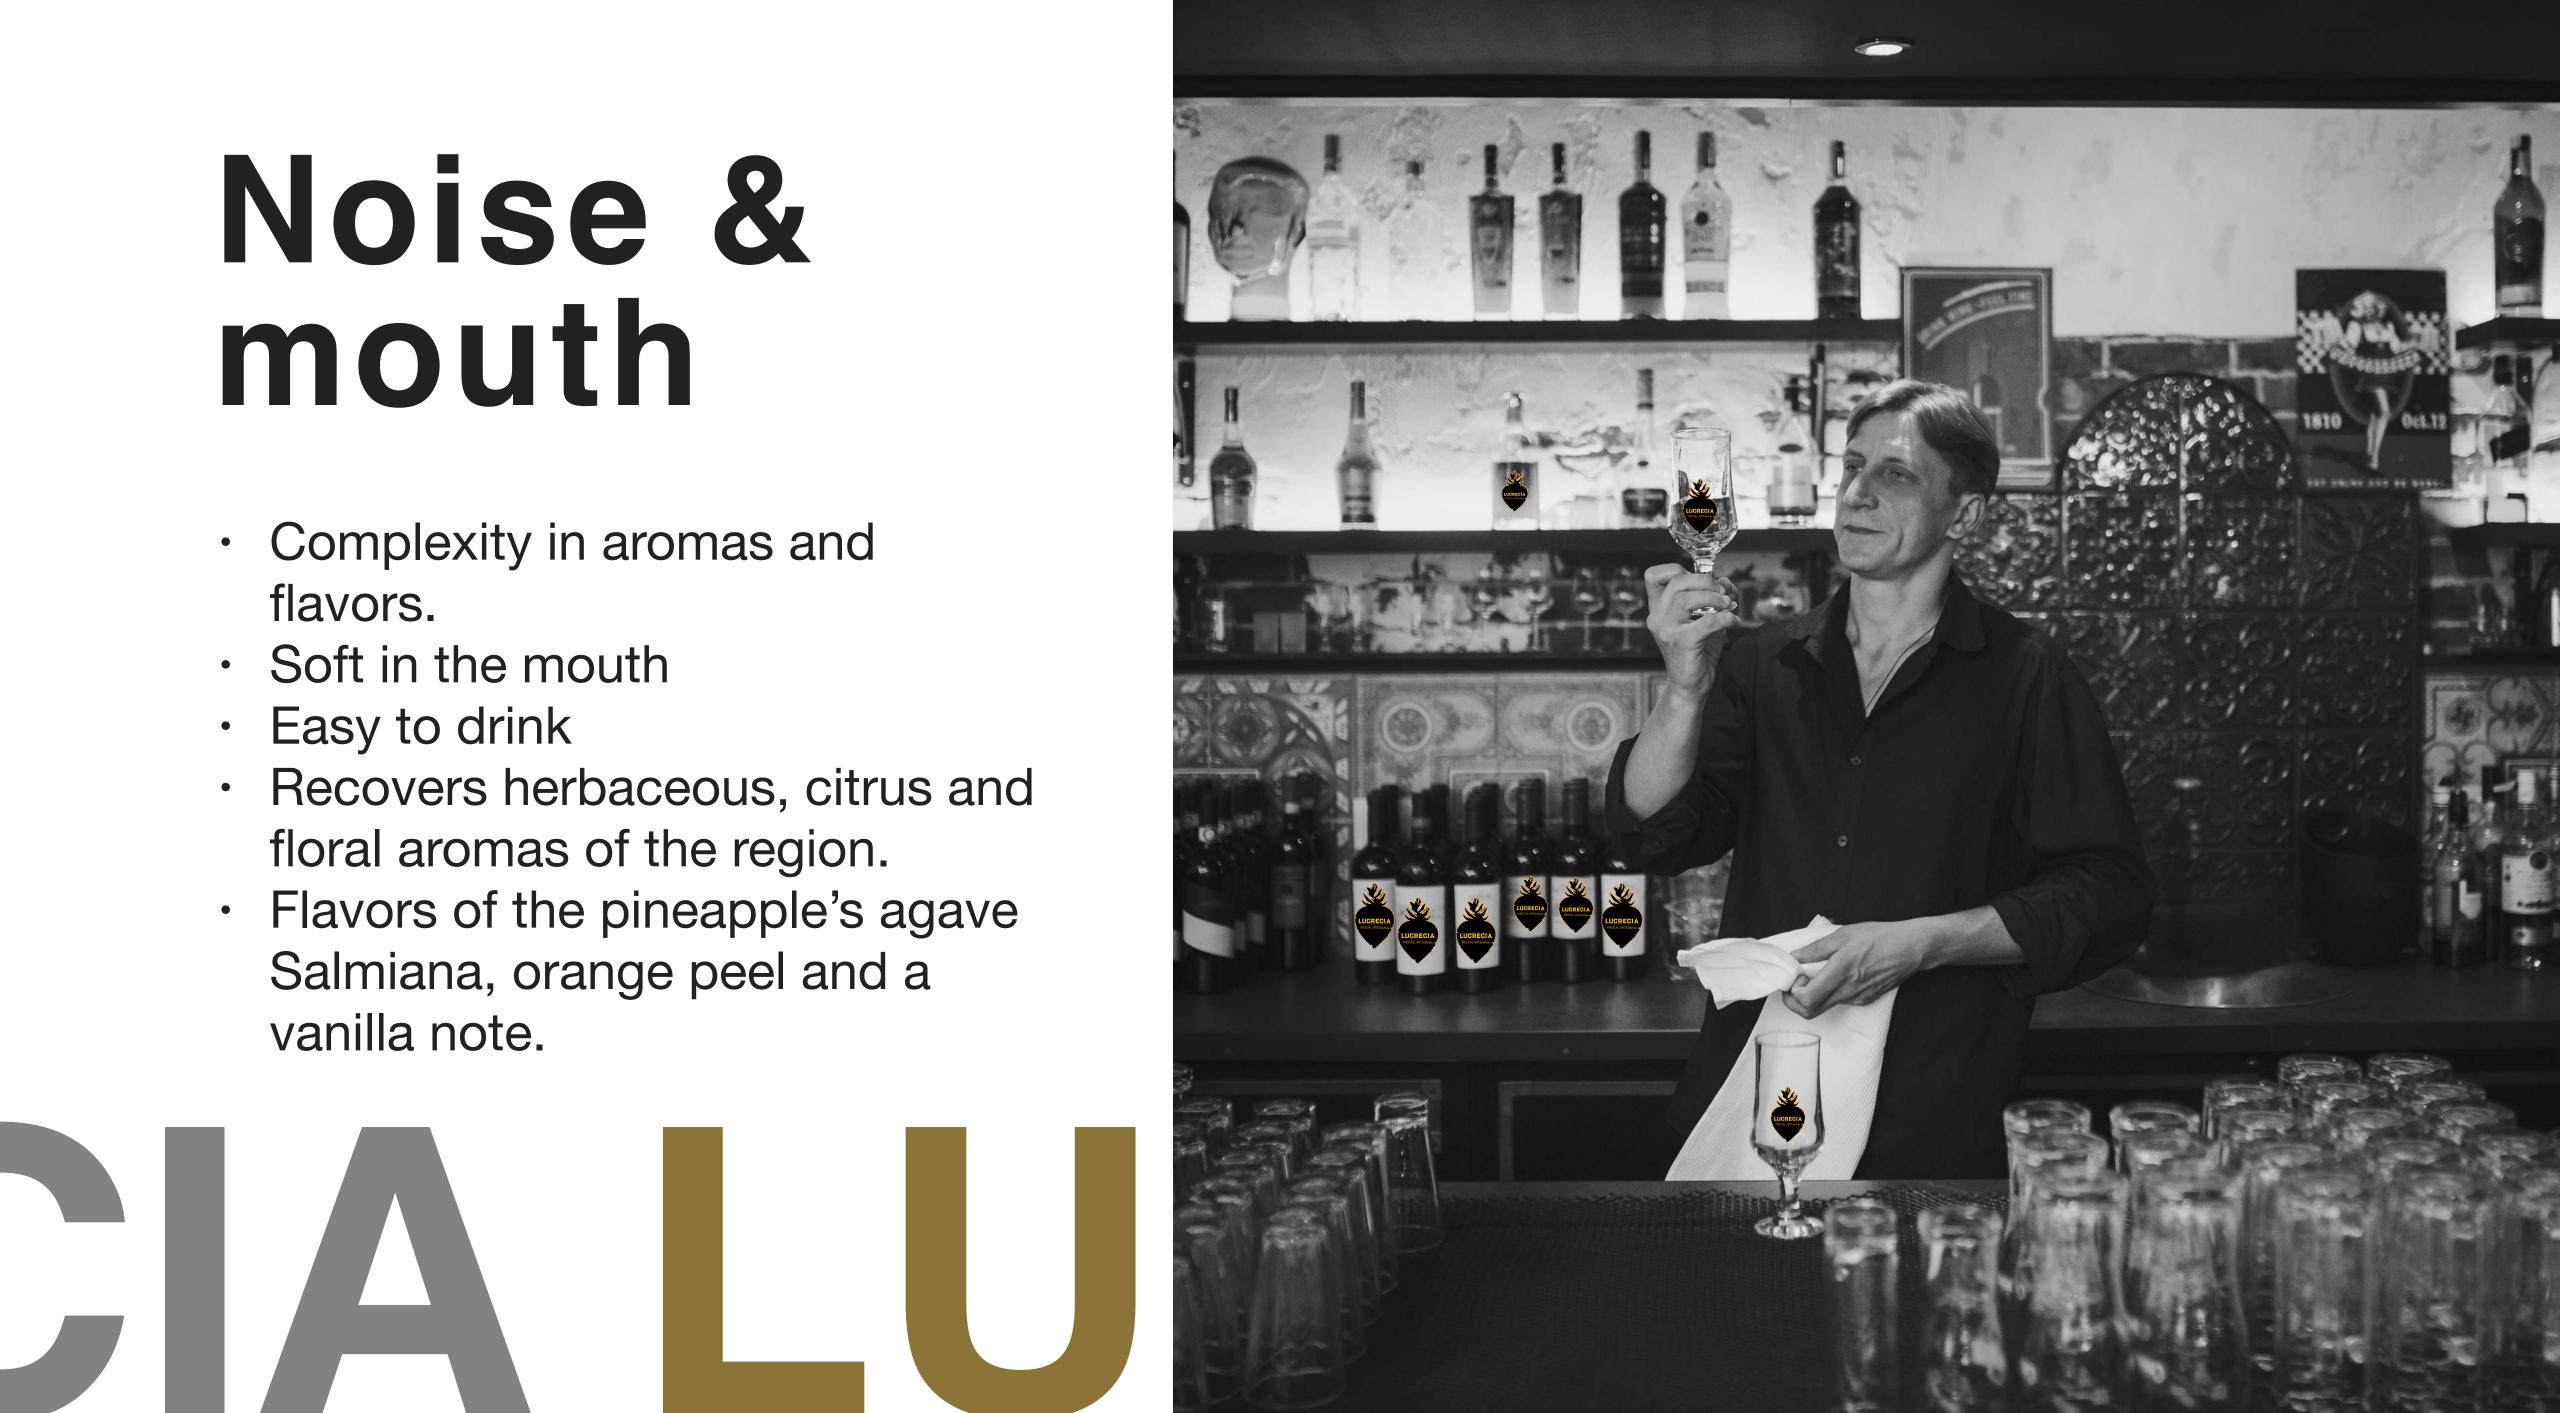

- flavors.

- floral aromas of the region.
- Salmiana, orange peel and a vanilla note.

## Process

Crushed in Chilean tahona.

Cooked in masonry (not smoked) so that the mezcal nose is best appreciated: primary, secondary and tertiary aromas.

Double distillation in copper still.