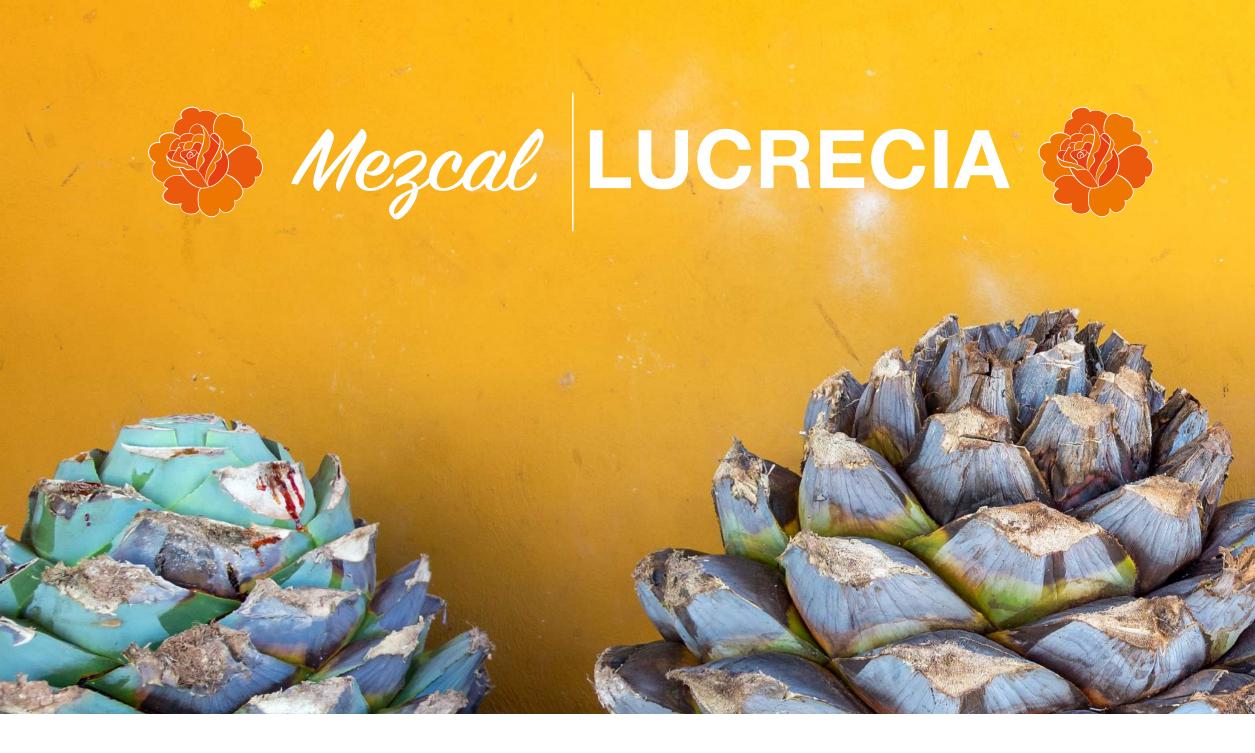

### LUCRECIA. Artisanal spirit

- Edition Agave's Heart -

# Agave Salmiana

- Salmina Crasispina
- Tiempo de madurez 12 años.
- Es uno de los agaves silvestres más difíciles de trabajar para lograr un mezcal complejo en nariz y boca.
- De principio a fin: 100% artesanal.