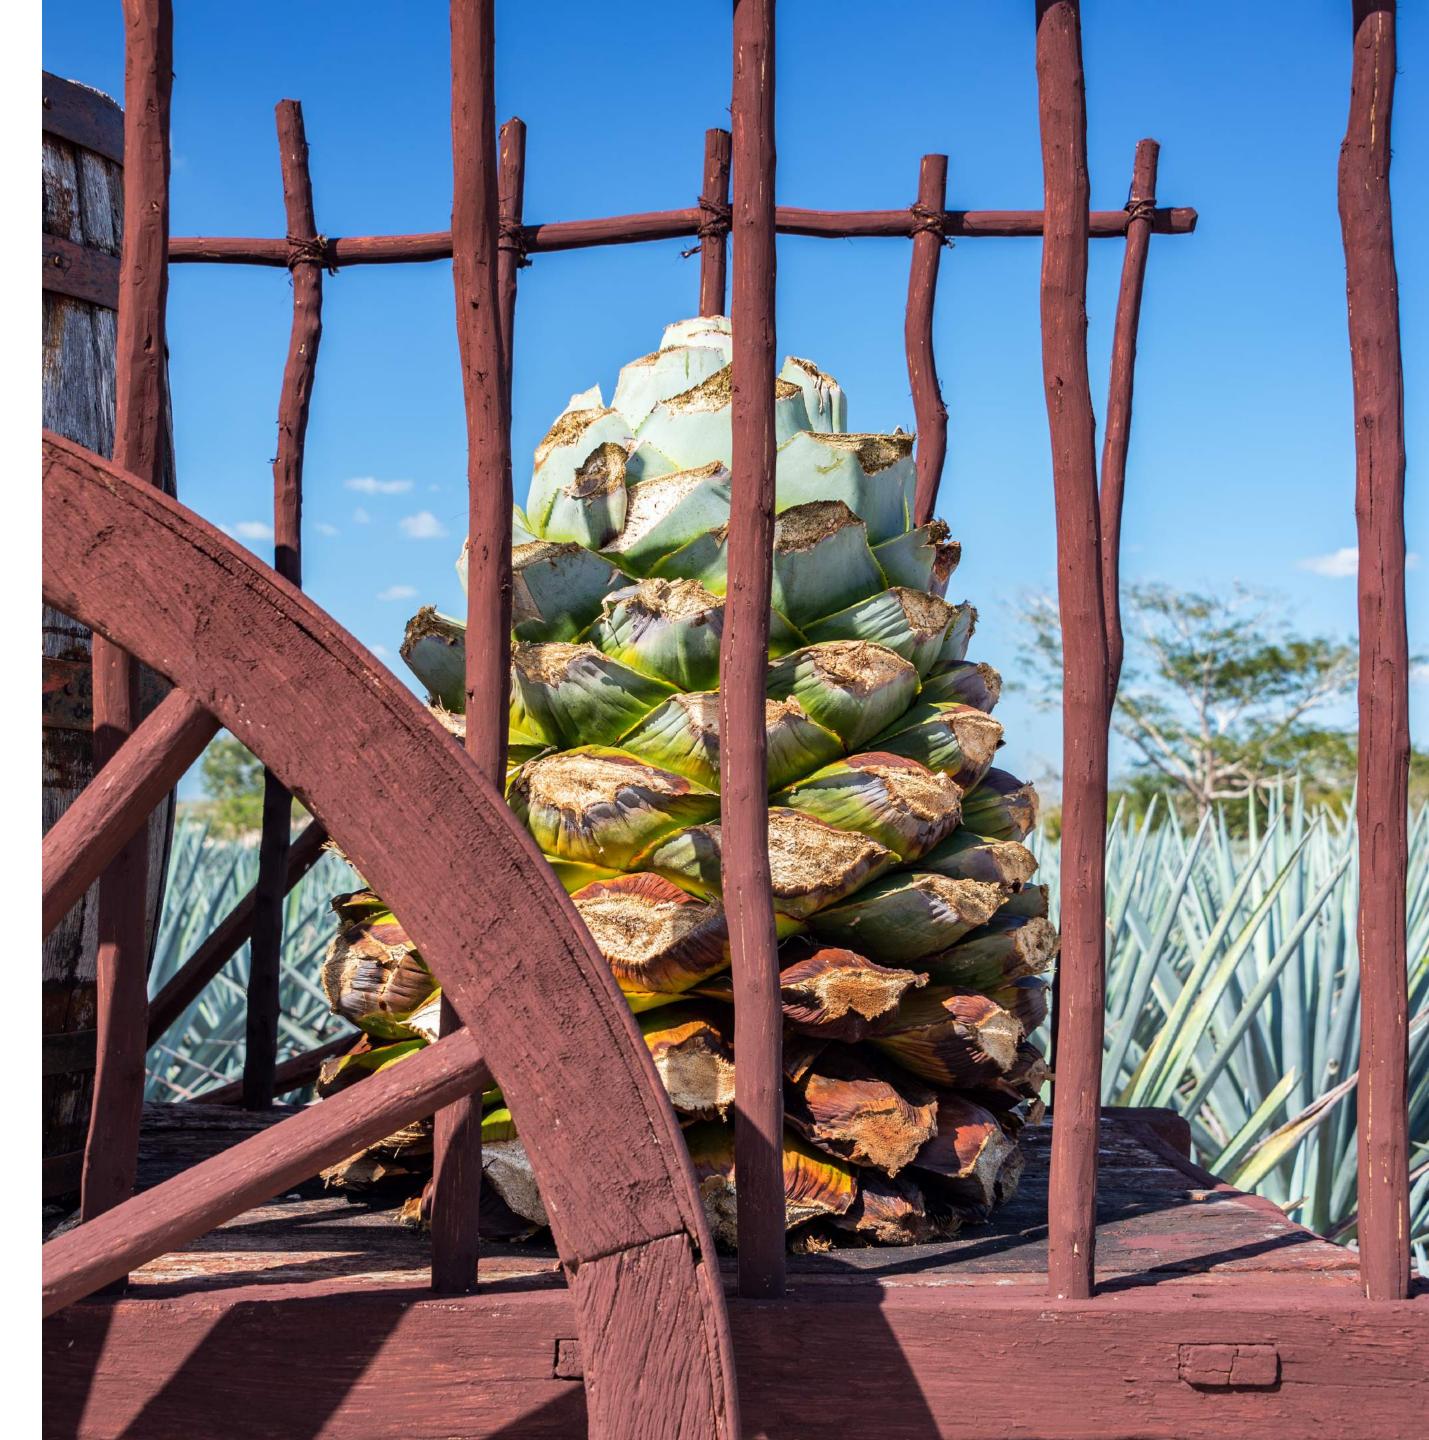

# Agave Salmiana

- Salmina Crasispina
- Tiempo de madurez 12 años.
- Es uno de los agaves silvestres más difíciles de trabajar para lograr un mezcal complejo en nariz y boca.
- De principio a fin: 100% artesanal.

## Process

Crushed in Chilean tahona.

Cooked in masonry (not smoked) so that the mezcal nose is best appreciated: primary, secondary and tertiary aromas.

Double distillation in copper still.