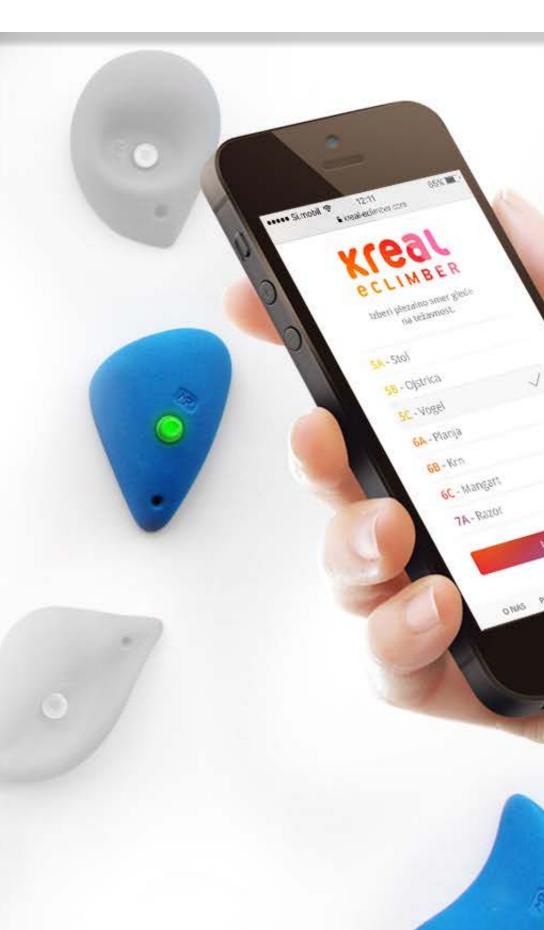

Kreal eclimber wall contains
10 different climbing routes
arranged by difficulty.
Illuminated holds indicate the
route you have selected.

**OUTDOOR FITNESS** 

**ECLIMBER** 

COMFORT

LIGHTS

**REFERENCES** 

PLACES OUTDOOR FITNESS ECLIMBER