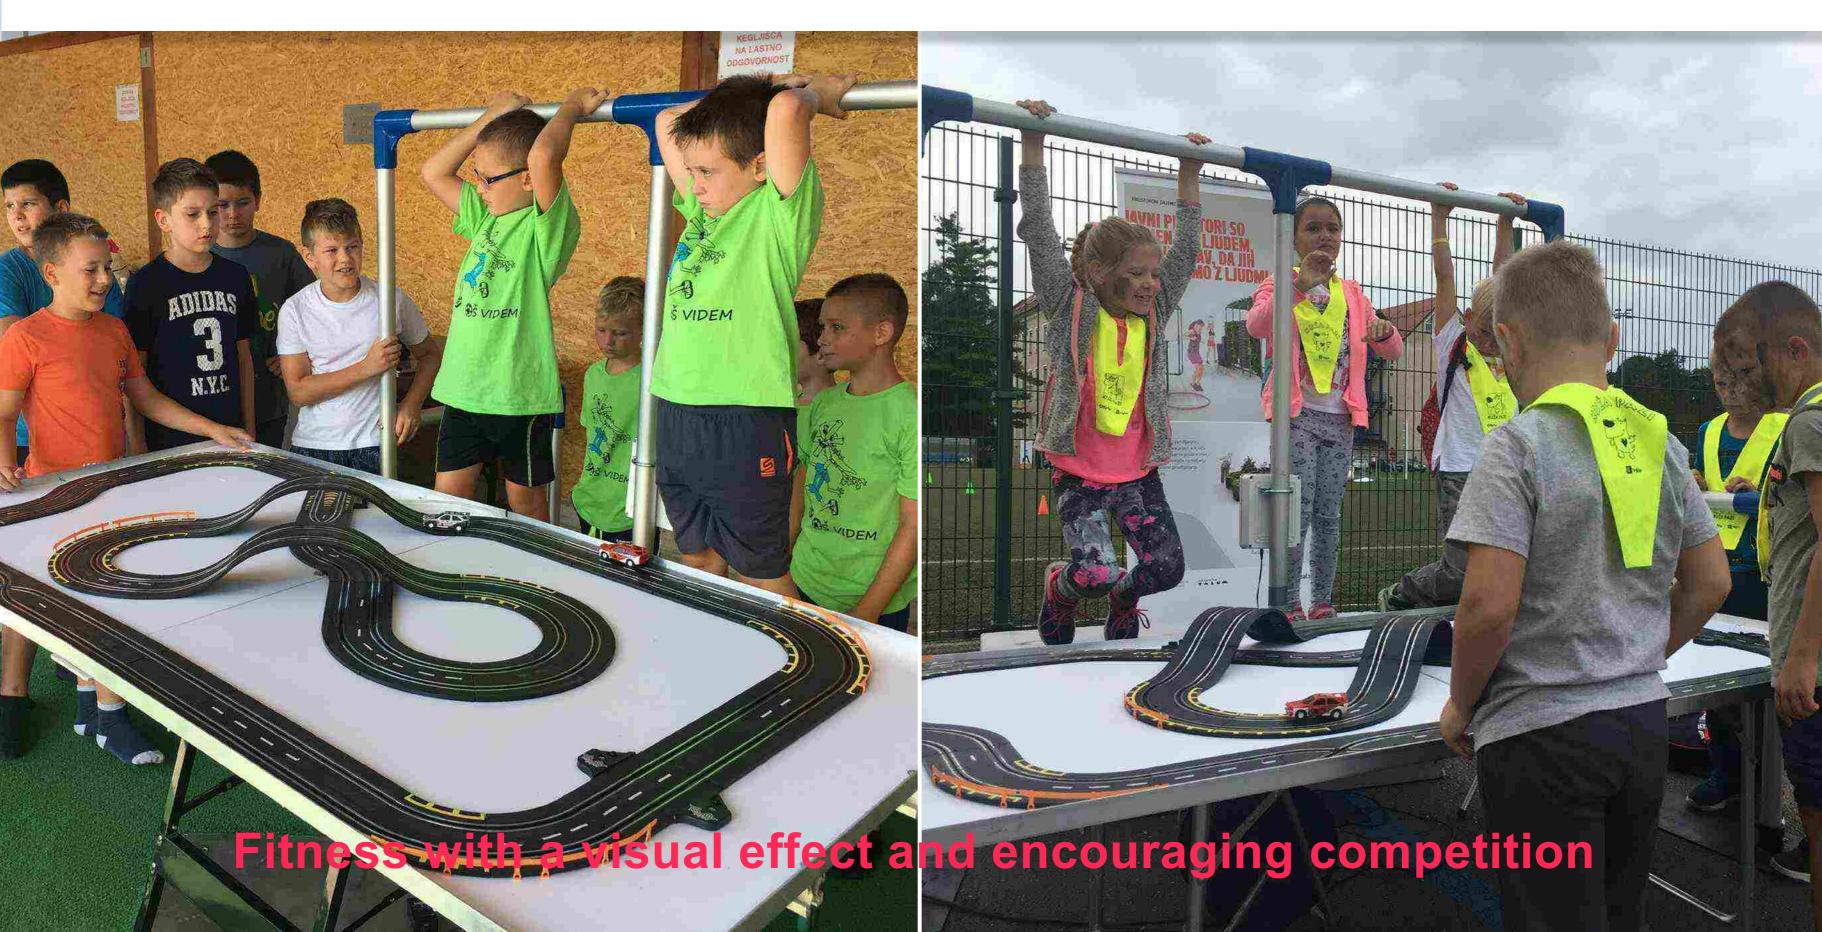

trol)



**OUTDOOR FITNESS** 

**ECLIMBER** 

COMFORT

LIGHTS

REFERENCES





**OUTDOOR FITNESS** 

**ECLIMBER** 

COMFORT

LIGHTS

**REFERENCES** 





**OUTDOOR FITNESS** 

**ECLIMBER** 

COMFORT

LIGHTS

REFERENCES R

R&D



Kreal eclimber wall contains
10 different climbing routes
arranged by difficulty.
Illuminated holds indicate the
route you have selected.





**OUTDOOR FITNESS** 

**ECLIMBER** 

COMFORT

LIGHTS

**REFERENCES** 





PLACES OUTDOOR FITNESS ECLIMBER

COMFORT

LIGHTS

**REFERENCES** 





COMFORT

LIGHTS

**REFERENCES** 







**OUTDOOR FITNESS** 

**ECLIMBER** 

COMFORT

LIGHTS

**REFERENCES** 







PLACES OUTDOOR FITNESS ECLIMBER

COMFORT

LIGHTS

**REFERENCES** 



Kreal

**PLACES** 

**OUTDOOR FITNESS** 

**ECLIMBER** 

**COMFORT** 

**LIGHTS** 

REFERENCES









**OUTDOOR FITNESS** 

**ECLIMBER** 

**COMFORT** 

LIGHTS

REFERENCES