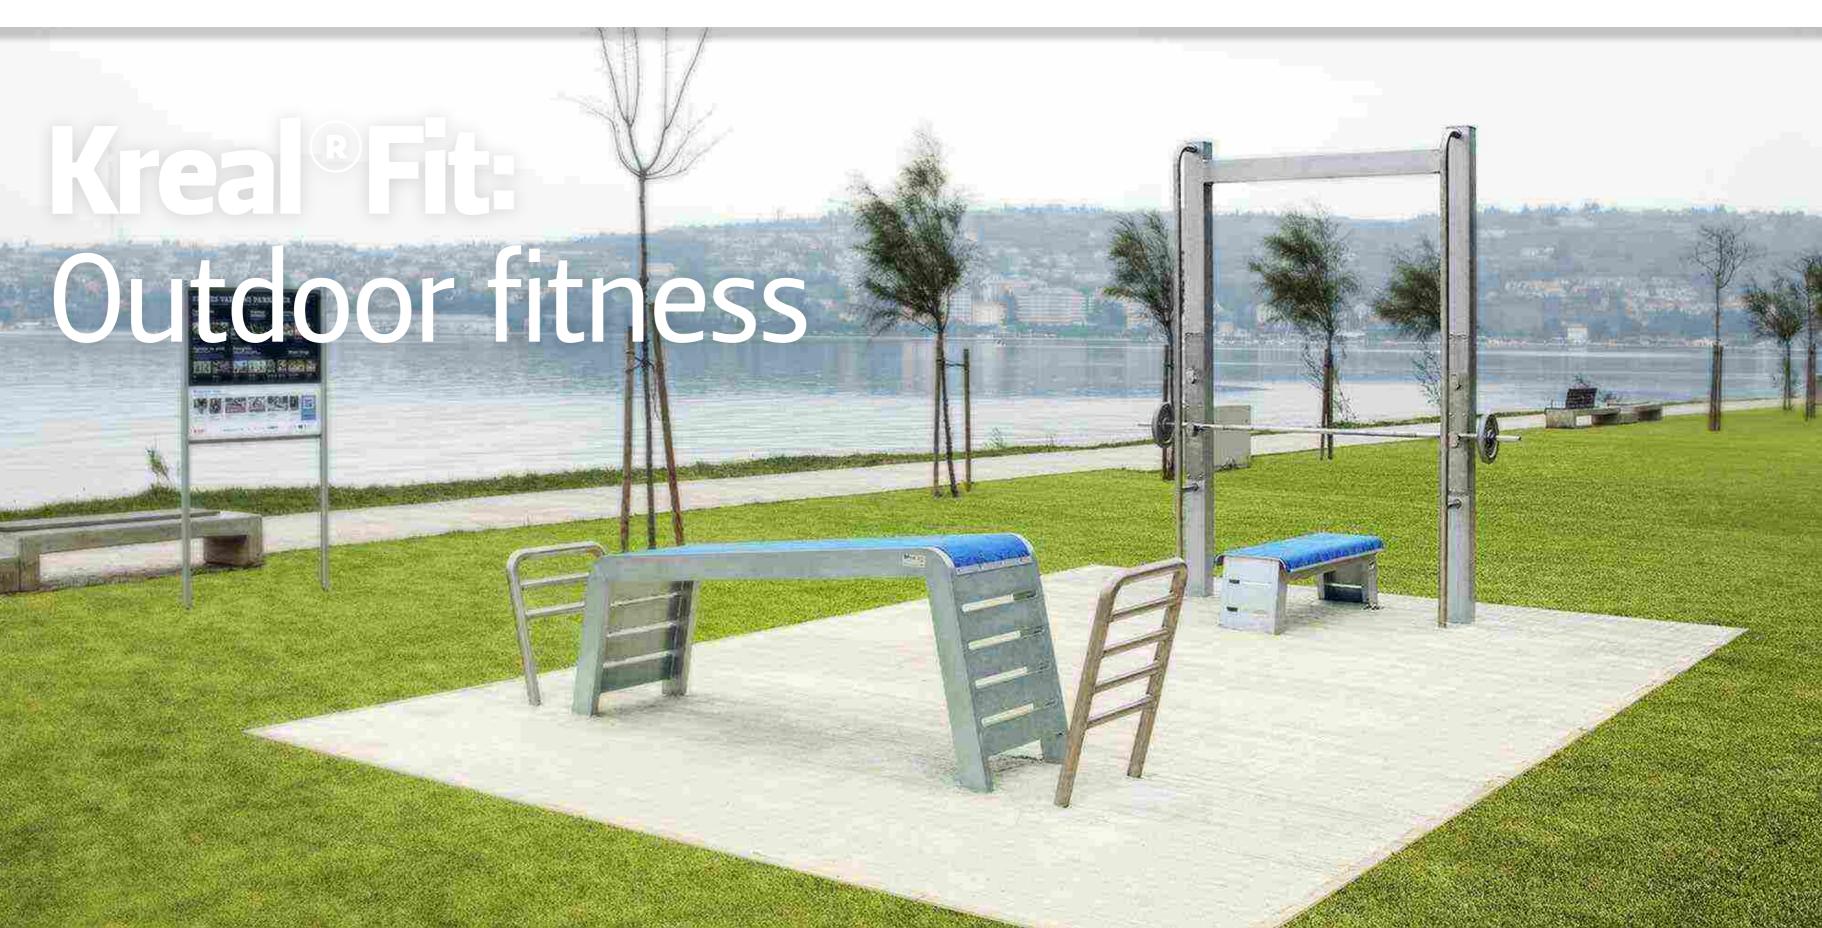

**OUTDOOR FITNESS** 

**ECLIMBER** 

COMFORT

LIGHTS

**REFERENCES** 

R&D

## Discover the creative aluminium

AND BE CREATIVE YOURSELF - THE POSSIBILITIES ARE ENDLESS.







**OUTDOOR FITNESS** 

**ECLIMBER** 

**COMFORT** 

LIGHTS

REFERENCES



- → Integrated computer with touch screen, based on Android
- → 3G internet connection
- → Integrated speakers and microphone
- → Bluetooth speaker
- → Voice and text chat with other Kreal Smart Benches.
- → Integrated work out app
- → Integrated force sensors to detect:
  - number of persons seating
  - person weight
  - person movement
- → USB charging
- → Smart phone Wireless charging (Qi)
- → Solar powered
- → Blind friendly (voice control)



**OUTDOOR FITNESS** 

**ECLIMBER** 

COMFORT

LIGHTS

REFERENCES





**OUTDOOR FITNESS** 

**ECLIMBER** 

COMFORT

LIGHTS

**REFERENCES** 





**OUTDOOR FITNESS** 

**ECLIMBER** 

COMFORT

LIGHTS

REFERENCES R

R&D



Kreal eclimber wall contains
10 different climbing routes
arranged by difficulty.
Illuminated holds indicate the
route you have selected.





**OUTDOOR FITNESS** 

**ECLIMBER** 

COMFORT

LIGHTS

**REFERENCES** 





PLACES OUTDOOR FITNESS ECLIMBER

COMFORT

LIGHTS

**REFERENCES** 





COMFORT

LIGHTS

**REFERENCES** 







**OUTDOOR FITNESS** 

**ECLIMBER** 

COMFORT

LIGHTS

**REFERENCES** 







PLACES OUTDOOR FITNESS ECLIMBER

COMFORT

LIGHTS

**REFERENCES** 



Kreal

**PLACES** 

**OUTDOOR FITNESS** 

**ECLIMBER** 

**COMFORT** 

**LIGHTS** 

REFERENCES









**OUTDOOR FITNESS** 

**ECLIMBER** 

**COMFORT** 

LIGHTS

REFERENC