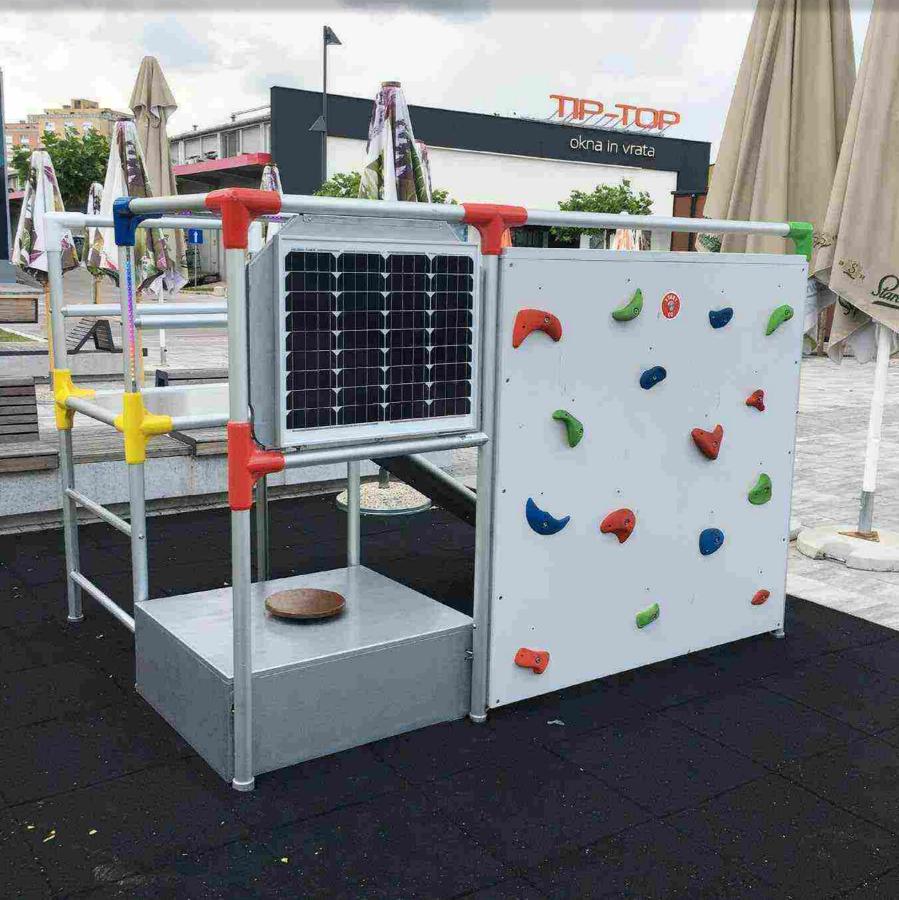

Kreal eclimber wall contains
10 different climbing routes
arranged by difficulty.
Illuminated holds indicate the
route you have selected.

**OUTDOOR FITNESS** 

**ECLIMBER** 

COMFORT

LIGHTS

**REFERENCES** 

PLACES OUTDOOR FITNESS ECLIMBER