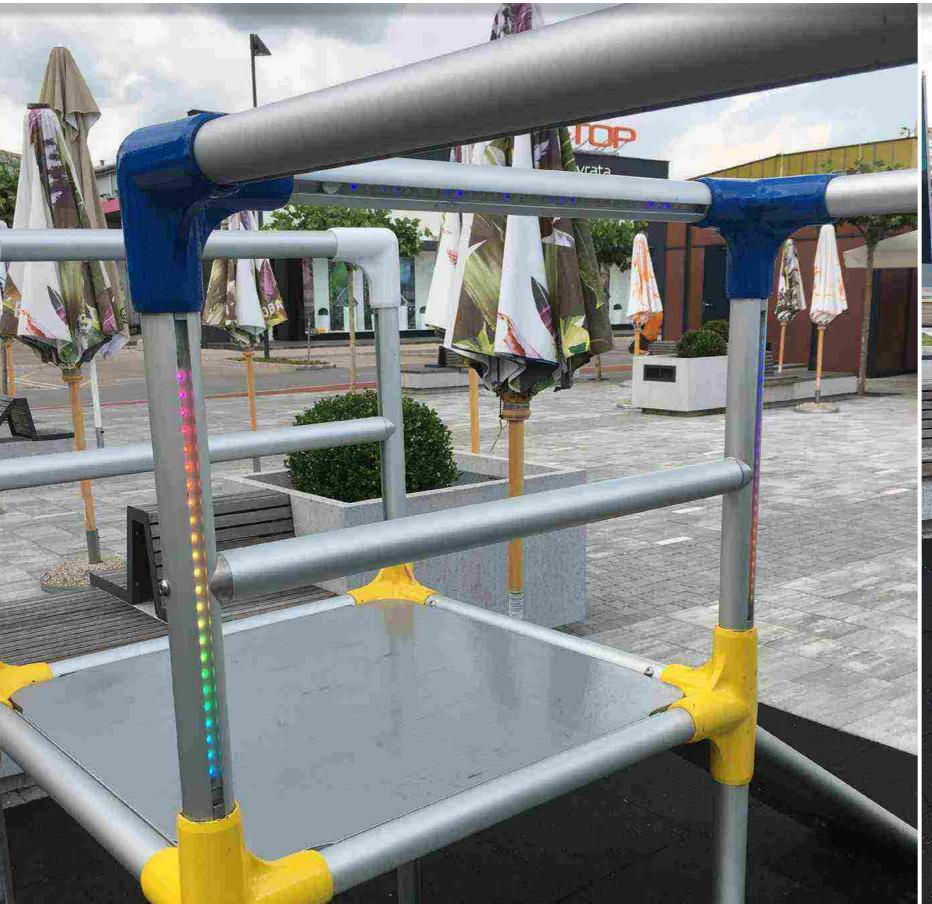

Kreal eclimber wall contains
10 different climbing routes
arranged by difficulty.
Illuminated holds indicate the
route you have selected.

**OUTDOOR FITNESS** 

**ECLIMBER** 

COMFORT

LIGHTS

**REFERENCES** 

PLACES OUTDOOR FITNESS ECLIMBER