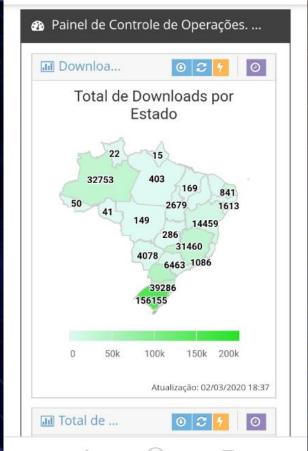

## Online Process Dashboards

#### **ONLINE INFORMATION**

Dashboards are updated <u>automatically</u>, every time the data is updated by Kemio<sup>®</sup>.