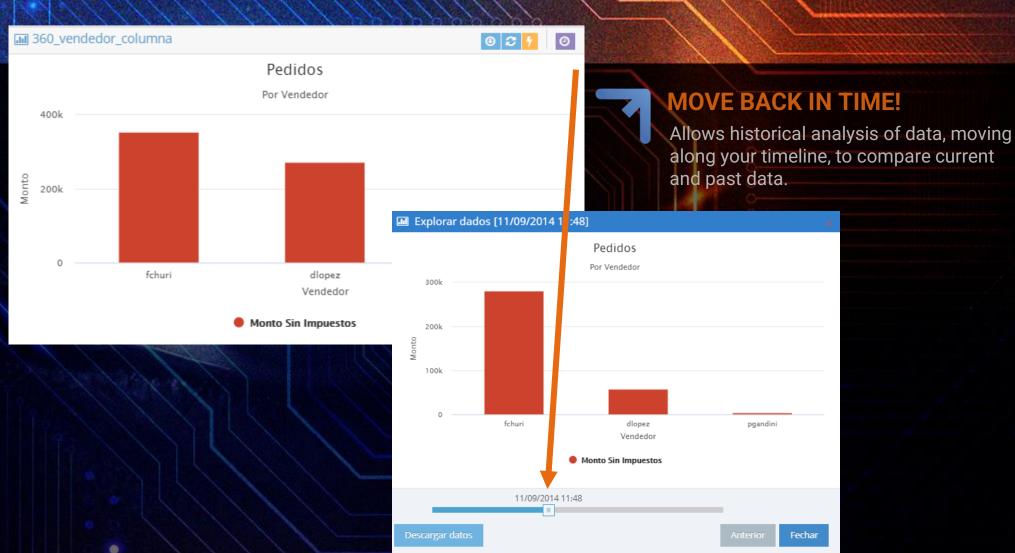

al processes.



#### Low Impact NO CHANGES

Use the systems and data you already have.



# Scalable LOWER YOUR COSTS

Control and correct your processes, without human intervention.

### **Features Automatic Notifications Proactive** (E-mail, SMS, Alerts WhatsApp) **Automatic Get Access from Process** any Device Control Information **Automatic** Security **Process Systematic** Correction **Process** Monitoring **Act on Alert®**

## **Data Extraction**





## Online Process Dashboards



#### **VISUAL PROCESSES**

Graphic representation of the stages and KPIs of processes.

#### **ONLINE INFORMATION**

Get notifications and alerts, online, when they happen.

#### **INTERACTIVE DASHBOARDS**

Monitor your process, and <a href="interact">interact</a> with the them, online!

## Time Slider



# Mobility











#### YOUR COMPANY WITH YOU, ALWAYS

Access Kemio<sup>®</sup> in your tablet or cellphone, and always know what's happening in your business.

#### **ONLINE INFORMATION**

Dashboards are updated <u>automatically</u>, every time the data is updated by Kemio<sup>®</sup>.

#### **INTERACTIVE**

Interact with your Company's processes, without ever leaving Kemio<sup>®</sup>.







#### **COMPLETE INTEGRATION**

Act on Alert® is an exclusive Kemio® technology.

Offers full integration with all your current systems and data.

#### **BIDIRECTIONAL**

Bidirectional connection among all systems

#### **AUTOMATIC**

Automate your business processes

#### ACT!

Interact with your systems and processes through Kemio®





| ⚠ Controle de Notas de Fornecedores.    |