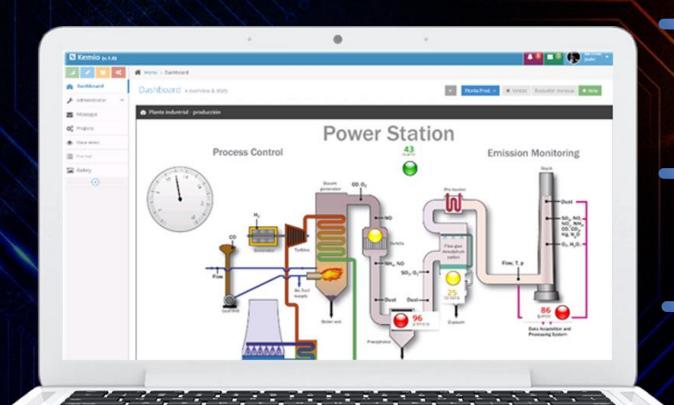

## Online Process Dashboards

#### **VISUAL PROCESSES**

Graphic representation of the stages and KPIs of processes.

#### **ONLINE INFORMATION**

Get notifications and alerts, online, when they happen.

#### **INTERACTIVE DASHBOARDS**

Monitor your process, and <a href="interact">interact</a> with the them, online!