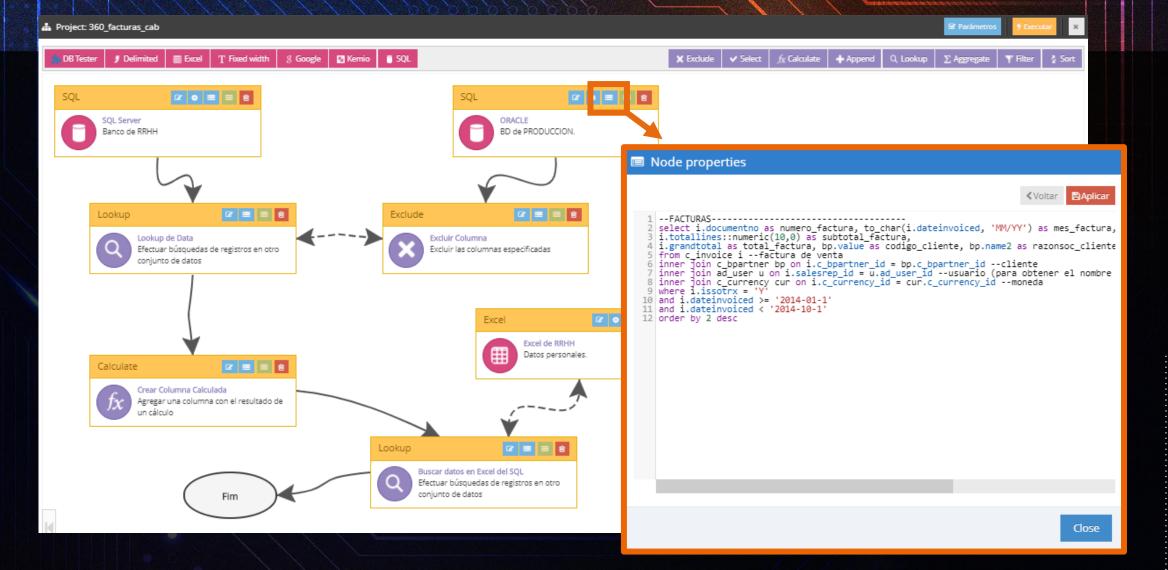

oards and
  processes you
  want.

- Interact with processes from tablets or cellphones (no app)
- AUTOMATIC

  Monitor and correct processes, automatically.







# Better ROI LOW INVESTMENT

Implementation in **WEEKS**. Low maintenance cost.



# Automation AUTOMATIC PROCESSES

**Automate** the monitoring and execution of your operational processes.



#### Low Impact NO CHANGES

Use the systems and data you already have.



# Scalable LOWER YOUR COSTS

Control and correct your processes, without human intervention.

### **Features Automatic Notifications Proactive** (E-mail, SMS, Alerts WhatsApp) **Automatic Get Access from Process** any Device Control Information **Automatic** Security **Process Systematic** Correction **Process** Monitoring **Act on Alert®**

## **Data Extraction**





## Online Process Dashboards



#### **VISUAL PROCESSES**

Graphic representation of the stages and KPIs of processes.

#### **ONLINE INFORMATION**

Get notifications and alerts, online, when they happen.

#### **INTERACTIVE DASHBOARDS**

Monitor your process, and <a href="interact">interact</a> with the them, online!

## Time Slider



# Mobility











#### YOUR COMPANY WITH YOU, ALWAYS

Access Kemio<sup>®</sup> in your tablet or cellphone, and always know what's happening in your business.

#### **ONLINE INFORMATION**

Dashboards are updated <u>automatically</u>, every time the data is updated by Kemio<sup>®</sup>.

#### **INTERACTIVE**

Interact with your Company's processes, without ever leaving Kemio<sup>®</sup>.







#### **COMPLETE INTEGRATION**

Act on Alert® is an exclu