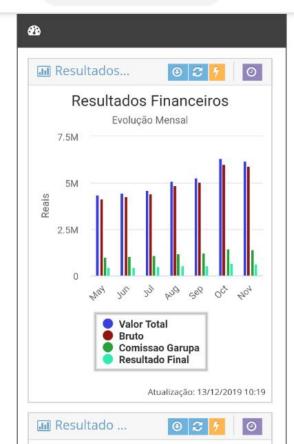

## Online Process Dashboards

#### **ONLINE INFORMATION**

Dashboards are updated <u>automatically</u>, every time the data is updated by Kemio<sup>®</sup>.