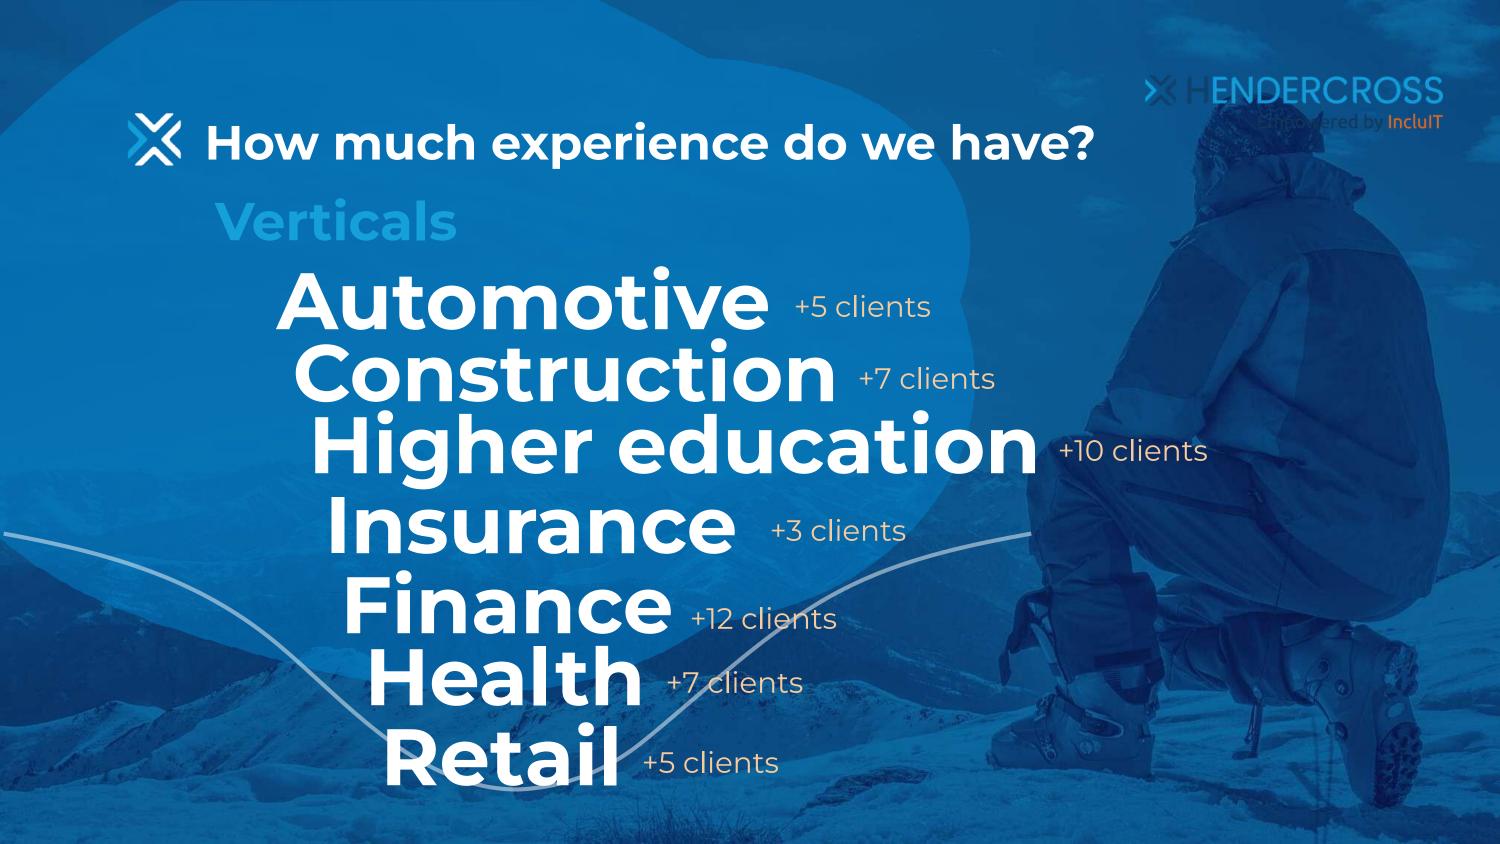

Automotive +5 clients

Construction +7 clients

**Higher Education** +10 projects

**Insurance** +3 clients

Finance +12 clients

Health +7 clients

Retail +5 clients