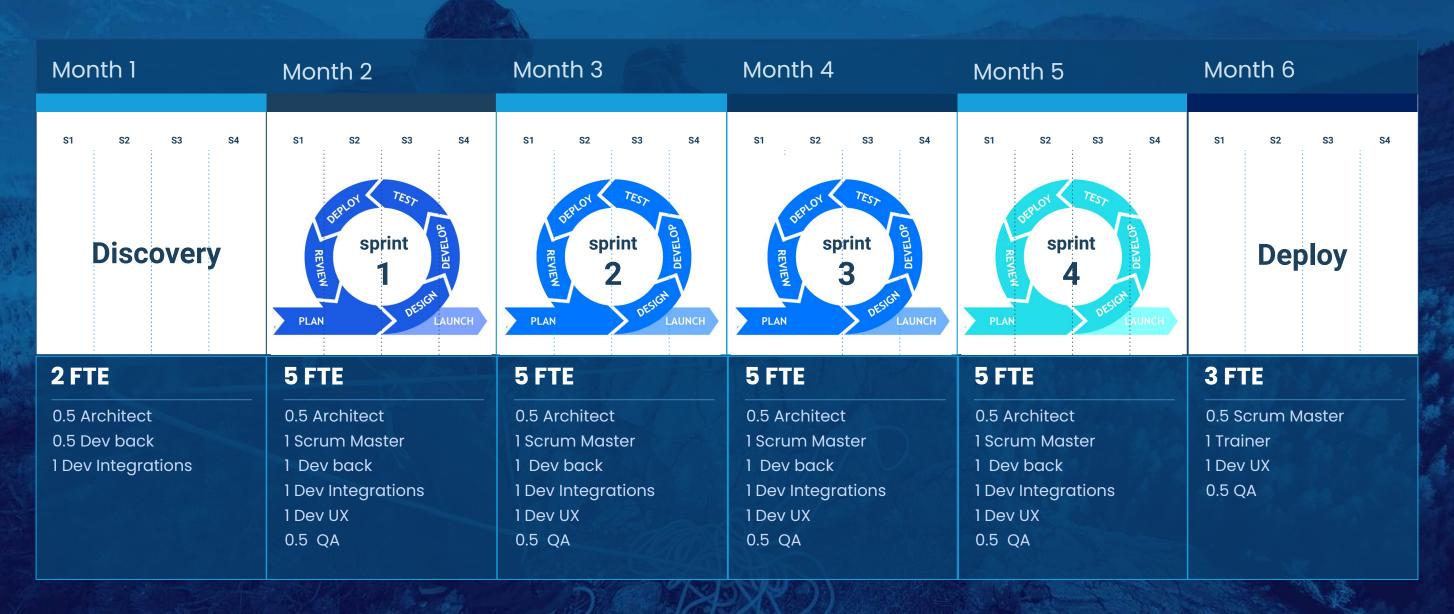

Sprint assignment, team assignment, and project assignment example

4 Architects, 6 Project Managers, 16 Salesforce Consultants, 20 Salesforce Developers