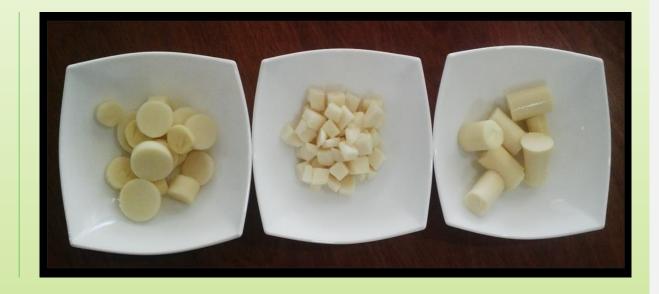

#### **Presentations**

Heart of the palm, the pieces obtained are classified by diameter and texture.

**Medallions** 

The heart of the palm cut horizontally.

**Cut and Tips** 

From the base of the palm. Fine cut for your snack.

#### **HEART OF THE PALM**

The pieces obtained are classified by diameter and texture.

#### **BASE**

Source of cut and tips and medallions.