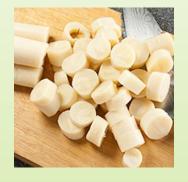

# HEART OF PALM

The heart of palm come from the inside of a palm endemic to Amazon region.

The color of the Heart of the Palm is white, crunchy and of great taste.

#### **Presentations**

Heart of the palm, the pieces obtained are classified by diameter and texture.

**Medallions** 

The heart of the palm cut horizontally.

**Cut and Tips** 

From the base of the palm. Fine cut for your snack.