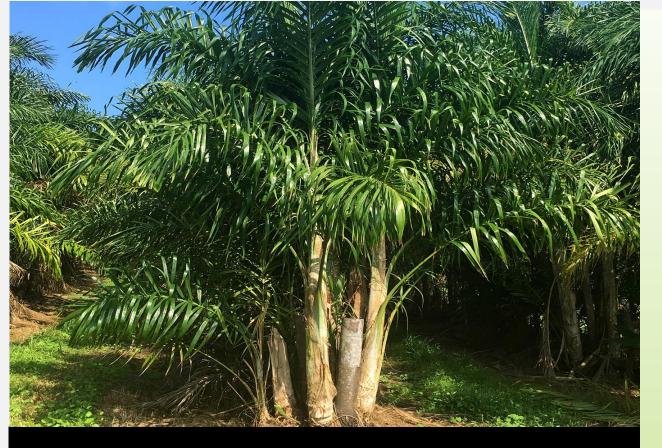

# HEART OF PALM

The heart of palm come from the inside of a palm endemic to Amazon region.

The color of the Heart of the Palm is white, crunchy and of great taste.