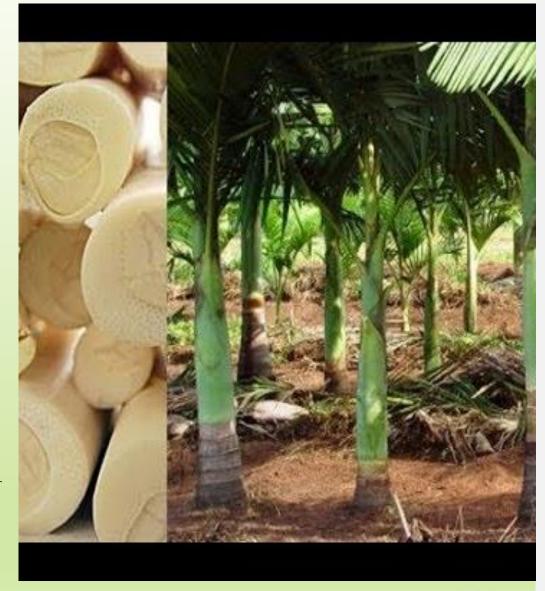

# HEART OF PALM

The heart of palm come from the inside of a palm endemic to Amazon region.

The color of the Heart of the Palm is white, crunchy and of great taste.

#### **PALMS BARK**

Not use because of it's hardness.

#### **HEART OF THE PALM**

The pieces obtained are classified by diameter and texture.

#### **BASE**

Source of cut and tips and medallions.