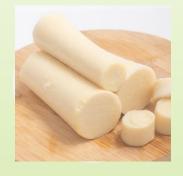

#### **Presentations**

Heart of the palm, the pieces obtained are classified by diameter and texture.

**Medallions** 

The heart of the palm cut horizontally.

**Cut and Tips** 

From the base of the palm. Fine cut for your snack.

#### **HEART OF THE PALM**

The pieces obtained are classified by diameter and texture.