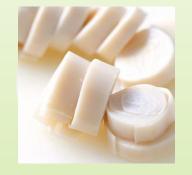

#### **Presentations**

Heart of the palm, the pieces obtained are classified by diameter and texture.

**Medallions** 

The heart of the palm cut horizontally.

**Cut and Tips** 

From the base of the palm. Fine cut for your snack.

#### **HEART OF THE PALM**

The pieces obtained are classified by diameter and texture.