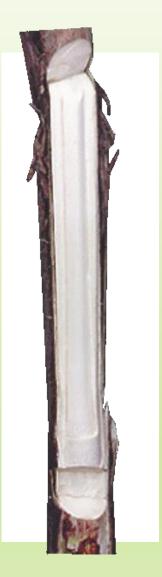

#### **PALMS BARK**

Not use because of it's hardness.

#### **HEART OF THE PALM**

The pieces obtained are classified by diameter and texture.

#### **BASE**

Source of cut and tips and medallions.