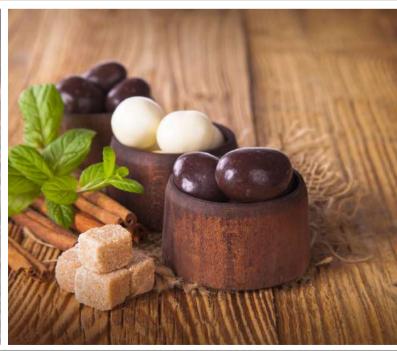

# Dried Fruit dipped in chocolate

Mango Chocobites
Pineapple Chocobites
Banana Chocobites
Coconut Chocobites
Blue Berry Chocobites
Cramberry Chocobites
Golden Berry Chocobites

Pieces of fruit 100% natural dipped in Organic chocolate 70% Cacao

# Nuts and Seeds dipped in chocolate

Almond Chocobites
Cashew Chocobites
Hazel Nuts Chocobites
Macambo Chocobites
Chest nuts Chocobites
Pecans Chocobites

Snack 100% natural, seeds and nuts dipped in organic chocolate 70% Cacao