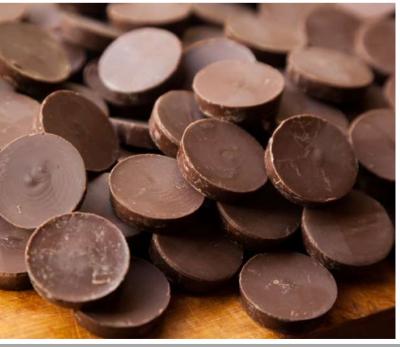

## Other Productos

Quinoa Pop dipped in chocolate Kiwicha Pop dipped in chocolate Chocolate coins Drops drops

We can make any product with your own selection;

- Bitter Chocolate, different % of Cacao options.
- White chocolate
- Milk Chocolate, different % of Cacao options.