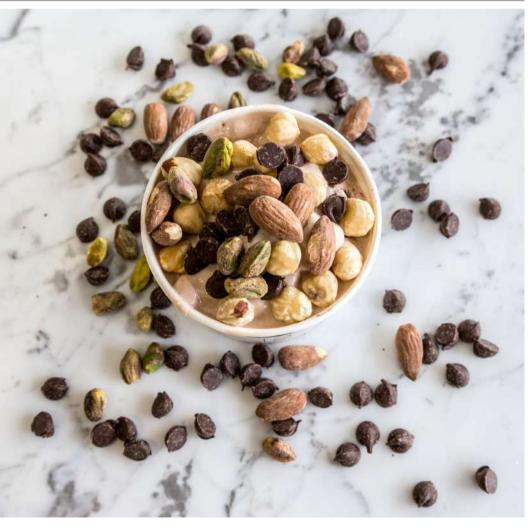

### Snack Mix

#### Mix Premium

Cashews, Almonds, Cramberries, Chocolate pieces and Raisin.

#### Mix Gold

Peanut, Almonds, Cranberries, Chocolate pieces, pecans.

We mix SUPERFOODS, Chocolate pieces, nuts, seeds and create fun, healthy and colorful snacks.