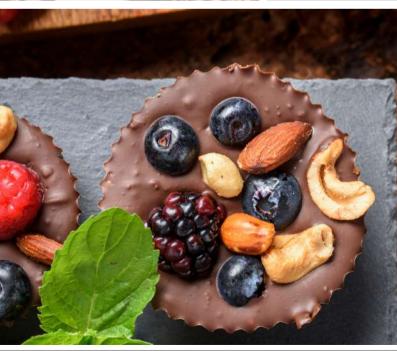

# Dried Fruit dipped in chocolate

Mango Chocobites
Pineapple Chocobites
Banana Chocobites
Coconut Chocobites
Blue Berry Chocobites
Cramberry Chocobites
Golden Berry Chocobites

Pieces of fruit 100% natural dipped in Organic chocolate 70% Cacao

# Nuts and Seeds dipped in chocolate

Almond Chocobites
Cashew Chocobites
Hazel Nuts Chocobites
Macambo Chocobites
Chest nuts Chocobites
Pecans Chocobites

Snack 100% natural, seeds and nuts dipped in organic chocolate 70% Cacao