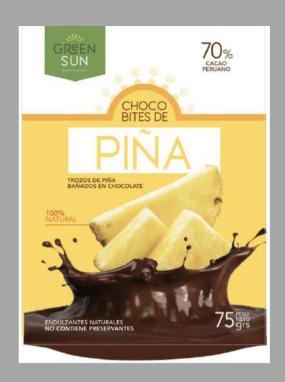

# Dried Fruit dipped in chocolate

Mango Chocobites
Pineapple Chocobites
Banana Chocobites
Coconut Chocobites
Blue Berry Chocobites
Cramberry Chocobites
Golden Berry Chocobites

Pieces of fruit 100% natural dipped in Organic chocolate 70% Cacao