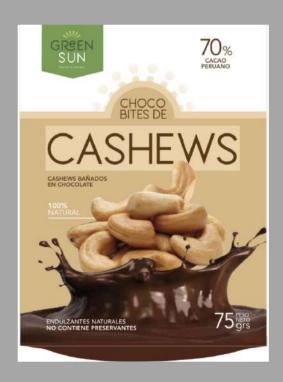

# Nuts and Seeds dipped in chocolate

Almond Chocobites
Cashew Chocobites
Hazel Nuts Chocobites
Macambo Chocobites
Chest nuts Chocobites
Pecans Chocobites

Snack 100% natural, seeds and nuts dipped in organic chocolate 70% Cacao