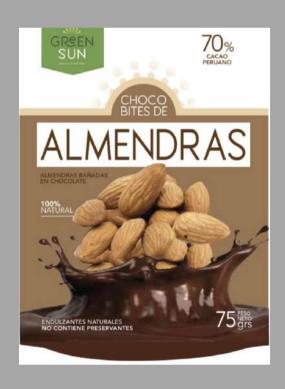

# Nuts and Seeds dipped in chocolate

Almond Chocobites
Cashew Chocobites
Hazel Nuts Chocobites
Macambo Chocobites
Chest nuts Chocobites
Pecans Chocobites

Snack 100% natural, seeds and nuts dipped in organic chocolate 70% Cacao