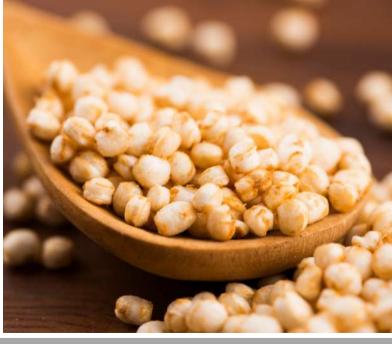

## Other Productos

Quinoa Pop dipped in chocolate Kiwicha Pop dipped in chocolate Chocolate coins Drops drops

We can make any product with your own selection;

- Bitter Chocolate, different % of Cacao options.
- White chocolate
- Milk Chocolate, different % of Cacao options.