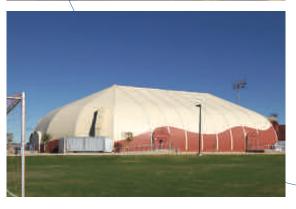

GLOBAL SITE SOLUTIONS PROVIDES DURABLE, PRECISION-ENGINEERED STRUCTURES, WHICH IS THE SOLUTION OF CHOICE FOR A BROAD RANGE OF INDUSTRIES REQUIRING A FAST, SIMPLE, RELIABLE AND RE-LOCATABLE BUILDING ALTERNATIVE.

## **FEATURES AND BENEFITS**

- 30' 200' (9.14m x 60.96m) in width at any required length
- Permanent or re-locatable
- Aluminium Substructure 30 year pro-rata guarantee
- Architectural membrane 20 year pro-rata guarantee
- Energy efficient insulation packages
- Limited Foundation
- Quick assembly
- Lease or Purchase
- Available from Inventory
- LEED Accreditation