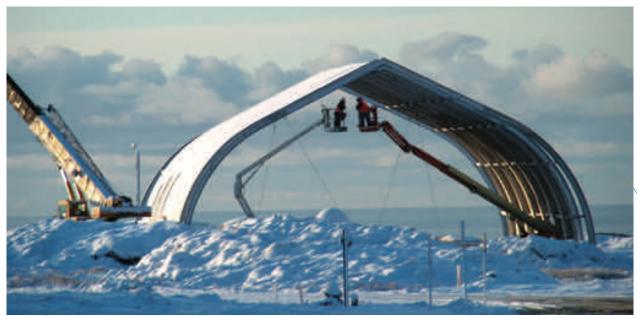

GLOBAL SITE SOLUTIONS PROVIDES DURABLE, PRECISION-ENGINEERED STRUCTURES, WHICH IS THE SOLUTION OF CHOICE FOR A BROAD RANGE OF INDUSTRIES REQUIRING A FAST, SIMPLE, RELIABLE AND RE-LOCATABLE BUILDING ALTERNATIVE.

## **FEATURES AND BENEFITS**

- 30' 200' (9.14m x 60.96m) in width at any required length
- Permanent or re-locatable
- Aluminium Substructure 30 year pro-rata guarantee
- Architectural membrane 20 year pro-rata guarantee
- Energy efficient insulation packages
- Limited Foundation
- Quick assembly
- Lease or Purchase
- Available from Inventory
- LEED Accreditation