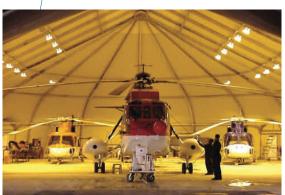

GLOBAL SITE SOLUTIONS PROVIDES DURABLE, PRECISION-ENGINEERED STRUCTURES, WHICH IS THE SOLUTION OF CHOICE FOR A BROAD RANGE OF INDUSTRIES REQUIRING A FAST, SIMPLE, RELIABLE AND RE-LOCATABLE BUILDING ALTERNATIVE.

## **FEATURES AND BENEFITS**

- 30' 200' (9.14m x 60.96m) in width at any required length
- Permanent or re-locatable
- Aluminium Substructure 30 year pro-rata guarantee
- Architectural membrane 20 year pro-rata guarantee
- Energy efficient insulation packages
- Limited Foundation
- Quick assembly
- Lease or Purchase
- Available from Inventory
- LEED Accreditation