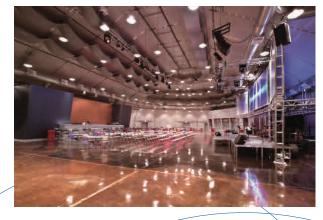

GLOBAL SITE SOLUTIONS PROVIDES DURABLE, PRECISION-ENGINEERED STRUCTURES, WHICH IS THE SOLUTION OF CHOICE FOR A BROAD RANGE OF INDUSTRIES REQUIRING A FAST, SIMPLE, RELIABLE AND RE-LOCATABLE BUILDING ALTERNATIVE.

## **FEATURES AND BENEFITS**

- 30' 200' (9.14m x 60.96m) in width at any required length
- Permanent or re-locatable
- Aluminium Substructure 30 year pro-rata guarantee
- Architectural membrane 20 year pro-rata guarantee
- Energy efficient insulation packages
- Limited Foundation
- Quick assembly
- Lease or Purchase
- Available from Inventory
- LEED Accreditation