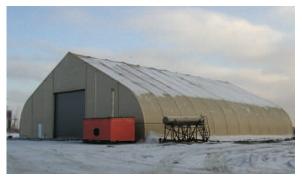

GLOBAL SITE SOLUTIONS PROVIDES DURABLE, PRECISION-ENGINEERED STRUCTURES, WHICH IS THE SOLUTION OF CHOICE FOR A BROAD RANGE OF INDUSTRIES REQUIRING A FAST, SIMPLE, RELIABLE AND RE-LOCATABLE BUILDING ALTERNATIVE.

## **FEATURES AND BENEFITS**

- 30' 200' (9.14m x 60.96m) in width at any required length
- Permanent or re-locatable
- Aluminium Substructure 30 year pro-rata guarantee
- Architectural membrane 20 year pro-rata guarantee
- Energy efficient insulation packages
- Limited Foundation
- Quick assembly
- Lease or Purchase
- Available from Inventory
- LEED Accreditation