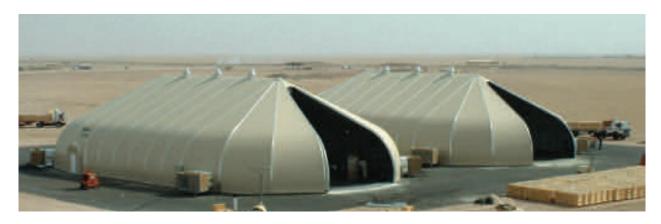

GLOBAL SITE SOLUTIONS PROVIDES DURABLE, PRECISION-ENGINEERED STRUCTURES, WHICH IS THE SOLUTION OF CHOICE FOR A BROAD RANGE OF INDUSTRIES REQUIRING A FAST, SIMPLE, RELIABLE AND RE-LOCATABLE BUILDING ALTERNATIVE.

## **FEATURES AND BENEFITS**

- 30' 200' (9.14m x 60.96m) in width at any required length
- Permanent or re-locatable
- Aluminium Substructure 30 year pro-rata guarantee
- Architectural membrane 20 year pro-rata guarantee
- Energy efficient insulation packages
- Limited Foundation
- Quick assembly
- Lease or Purchase
- Available from Inventory
- LEED Accreditation