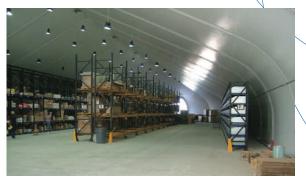

GLOBAL SITE SOLUTIONS PROVIDES DURABLE, PRECISION-ENGINEERED STRUCTURES, WHICH IS THE SOLUTION OF CHOICE FOR A BROAD RANGE OF INDUSTRIES REQUIRING A FAST, SIMPLE, RELIABLE AND RE-LOCATABLE BUILDING ALTERNATIVE.

## **FEATURES AND BENEFITS**

- 30' 200' (9.14m x 60.96m) in width at any required length
- Permanent or re-locatable
- Aluminium Substructure 30 year pro-rata guarantee
- Architectural membrane 20 year pro-rata guarantee
- Energy efficient insulation packages
- Limited Foundation
- Quick assembly
- Lease or Purchase
- Available from Inventory
- LEED Accreditation