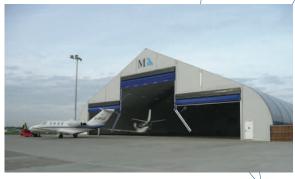

GLOBAL SITE SOLUTIONS PROVIDES DURABLE, PRECISION-ENGINEERED STRUCTURES, WHICH IS THE SOLUTION OF CHOICE FOR A BROAD RANGE OF INDUSTRIES REQUIRING A FAST, SIMPLE, RELIABLE AND RE-LOCATABLE BUILDING ALTERNATIVE.

## **FEATURES AND BENEFITS**

- 30' 200' (9.14m x 60.96m) in width at any required length
- Permanent or re-locatable
- Aluminium Substructure 30 year pro-rata guarantee
- Architectural membrane 20 year pro-rata guarantee
- Energy efficient insulation packages
- Limited Foundation
- Quick assembly
- Lease or Purchase
- Available from Inventory
- LEED Accreditation