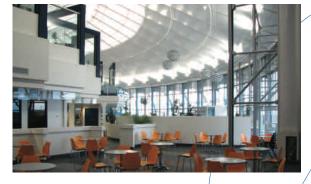

GLOBAL SITE SOLUTIONS PROVIDES DURABLE, PRECISION-ENGINEERED STRUCTURES, WHICH IS THE SOLUTION OF CHOICE FOR A BROAD RANGE OF INDUSTRIES REQUIRING A FAST, SIMPLE, RELIABLE AND RE-LOCATABLE BUILDING ALTERNATIVE.

## **FEATURES AND BENEFITS**

- 30' 200' (9.14m x 60.96m) in width at any required length
- Permanent or re-locatable
- Aluminium Substructure 30 year pro-rata guarantee
- Architectural membrane 20 year pro-rata guarantee
- Energy efficient insulation packages
- Limited Foundation
- Quick assembly
- Lease or Purchase
- Available from Inventory
- LEED Accreditation