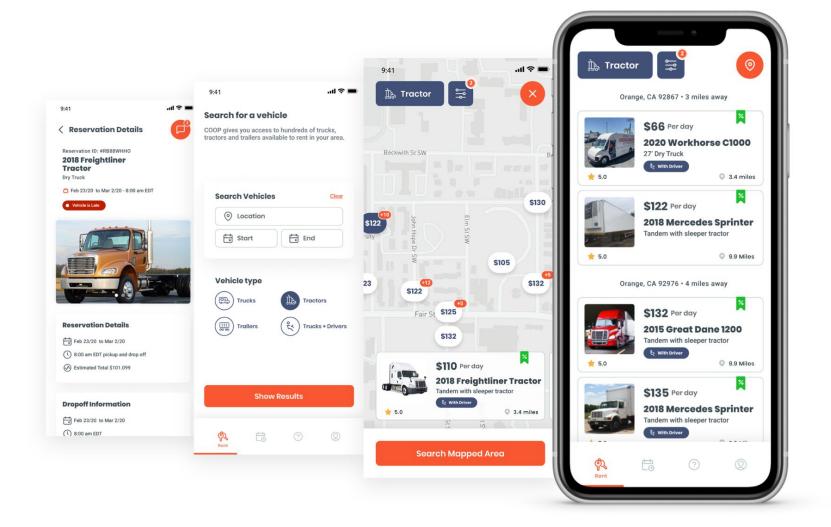

#### Sign Ir **Truck Rental in** COP ... Help Miami, FL If you need a truck, COOP offers a wide selection of different trucks ready for you to rent. Everything including box trucks, straight trucks, refrigerated trucks and more, are available. Find a rental vehicle nearby Sign Up To Reserve COOP gives you access to thousands of trucks, tractors and trailers available for rent in your area. Where do you want to find a vehicle today? Q Search Miami, FL Dropoff Туре 🔻 Pickup **Rent on COOP and**

by Category

List Ve

🖗 Reservations 🛛 🔲 Resources

16 Results

Competitive rental rates Large inventory of rental vehicles

Ś

COP

Filter Your Results

🚴 Charging Stations

Vehicle Type

🕀 Find Vehicle 👘 List Vehicle

Filters 🗸

Date 🗸

**Trucks for Rent near** 

Book d