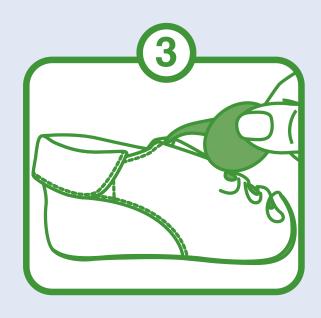

## Step-by-Step Instructions

RELEASE velcro straps.

OPEN wide for easy entry, insert foot.

ADJUST velcro straps around ankles for a secure fit.

PULL forward to adjust to correct size.\*

\*Please leave 1/4" in front of toes.