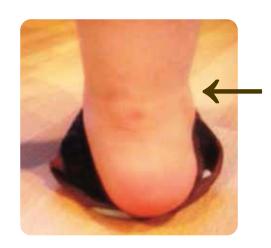

## Baby Shoes without Discomfort

Pediatricians and Podiatrists warn against use of elasticized ankle straps on baby shoes

Elastic marks after just 15 minutes of wearing other baby shoes

# Shupeas®

guarantee no elastic marks around delicate ankles, offering a customized fit