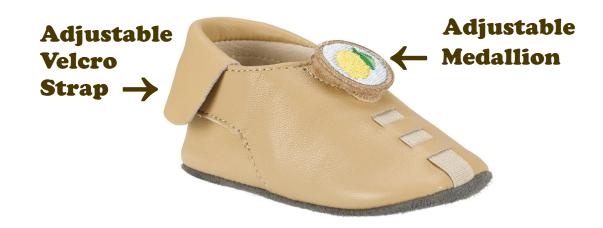

# THE ONLY Expandable + Adjustable Baby Shoe In The World

**Advantages** 

- © Expandable long lasting design allows for a customized fit
- Promotes good balance and healthy foot development
- Guaranteed never to leave elastic marks around ankles
- Flexible non-slip suede soles

- Made with genuine leather and man-made materials for durability and protection
- Adjustable ankle straps allow for easy on and off
- © Compliant to meet CPSIA + EU standards
- Indoor and light outdoor use

## Step-by-Step Instructions

RELEASE velcro straps.

OPEN wide for easy entry, insert foot.

ADJUST velcro straps around ankles for a secure fit.

PULL forward to adjust to correct size.\*

\*Please leave 1/4" in front of toes.