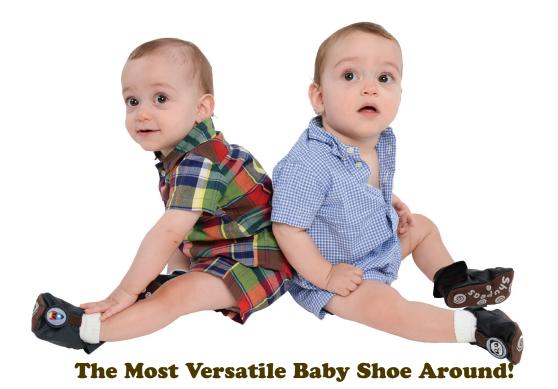

# THE ONLY Expandable + Adjustable Baby Shoe In The World













**Advantages** 

- © Expandable long lasting design allows for a customized fit
- Promotes good balance and healthy foot development
- Guaranteed never to leave elastic marks around ankles
- Flexible non-slip suede soles

- Made with genuine leather and man-made materials for durability and protection
- Adjustable ankle straps allow for easy on and off
- © Compliant to meet CPSIA + EU standards
- Indoor and light outdoor use



| One size fits 0-24 months              |  |
|----------------------------------------|--|
| Expandable design for a customized fit |  |
| Adjustable straps for easy on and off  |  |
| Promotes healthy foot development      |  |
| No elastic marks around ankles         |  |
| Indoor and light outdoor use           |  |
| 100% soft, breathable leather