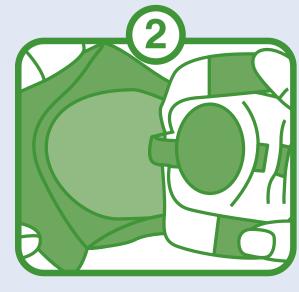

## Step-by-Step Instructions

RELEASE velcro straps.

OPEN wide for easy entry, insert foot.

ADJUST velcro straps around ankles for a secure fit.

PULL forward to adjust to correct size.\*

\*Please leave 1/4" in front of toes.