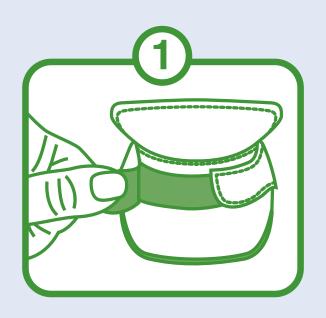

## Step-by-Step Instructions

RELEASE velcro straps.

OPEN wide for easy entry, insert foot.

ADJUST velcro straps around ankles for a secure fit.

PULL forward to adjust to correct size.\*

\*Please leave 1/4" in front of toes.