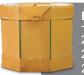

### **BAG IN BIN**

220 gal (920 kg/2028 lb) 240 gal (1000 kg/2205 lb) 214 gal (891 kg/1964 lb)