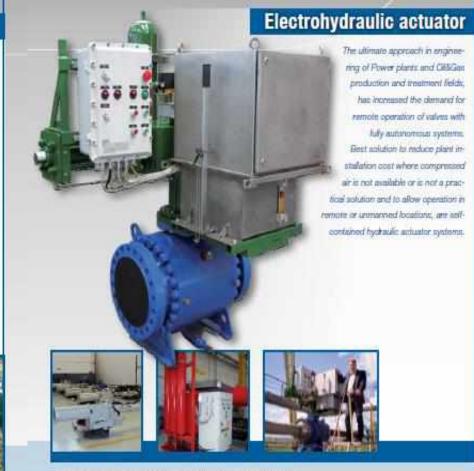

### Main advantages of an electrohydrautic actuator are the following:

Flockumen of cost for installation and maintenance providing at simple and reliable system.

Excessed subtly with automatic fall safe position in case of anchic power telus.

High was of missbilly due to continuous monitoring of working status

Compact exception with reduction of dimensions and weight due to the avaluality of high precious hydraulic medium for actuality operators, with possibility of providing a fittally sug-Aid system with correspon protection of internal components. for included in hundr generormantal or application of improof

Hydraulic arangy storad in high processo compact. accumulations, auditable at any time under all declaristances LCO digity for any cultiration, position, pressum and built diagresses

Design of decitohydrault: system is autumoly Rootic and can be adapted to sulf many different application or plant requirement, providing a highly customized product in warmus

Contralized power pack designed with bulk-in accomutator rack and control cabinut for control of and or more valves.

But contained hydricals units with compact power pask integrated with the actuality.

Fully independent hydraulic system for crivati or modulating service with 4-30 mA control signal and Hart protocol

Hydrodic and its HPTS application in subtry and infilled views.

en endades