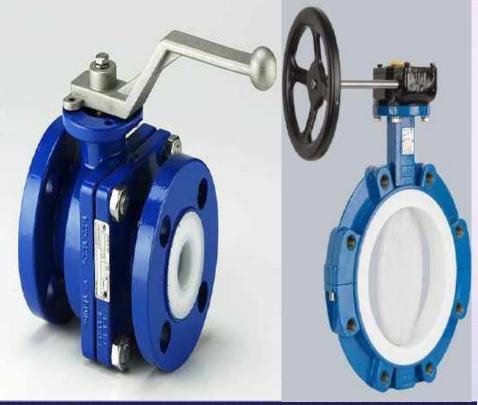

Diaphragm Valves
Cylindrical Plug Valves
Ball Valves
Sight Glasses
Check Valves
Butterfly Valves
Valve Automation
Sampling Ball Valves
Inline Sampling Valves
Sampling Systems

with corrosion-resistant linings and encapsulations made at PTFE, PTFE-AS, PFA, PFA-AS, PVDF, ETFE, UHMWPE, PP . . .