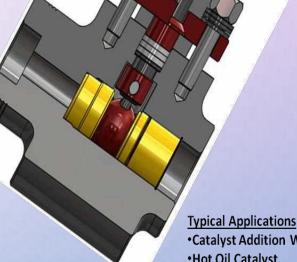

### Premium **Metal Seated Ball Valves**

THIS "3.0 INCH 2500# STEAM VALVE J SERIES VALVE DESIGNED BY REMINGTON ENGINEERED WITH QUALITY. DURABILITY, AND RELIABILITY IN MIND.

Alta abrasão, Alta Corrosão Alta Pressão e Alta Temperatura **REMINGTON VALVE!** 

- Catalyst Addition Withdraw
- Hot Oil Catalyst
- Pump Isolation
- Mining Slurries
- Gas Isolation
- •Hot Air
- Bottoms Isolation
- •Feed Water
- On Off Service
- Solids Isolation
- Coker Drum Isolation
- All Severe & Critical Installations