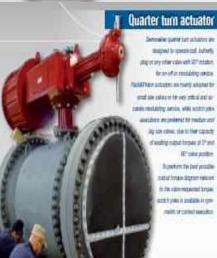

### **Quarter Turn Actuators for Control Valves**

Quarter turn control valves performances requested by process engineering design institutes are more and more stringent and aware and can only be achieved with use of accurate electronic control positioners.

The particular pressure supply medium has brought lew improvements and modifications to the standars high pressure cylinder actuators :

Compact Inial gas munifold complete of gas titler dehydrator with unique decign in order to eliminate the presence of water and impurition in feed gas, protecting the components of the presentatic control obtail and the actuator built, accuring a long Maland low maintanance to the equipment

Gas marritad with modular design in order to provide officeral control typicals. for customized control logics:

Main control circuit components andicined in weather proof asbihots to ansum optimum corresion protection to installation in hands overteenmental with procurous of aggressive gas or applicution in firsproof execution.

Availability of PED or Asmo approved gus storage turks for amorphicy strokes to cope of power last - different larks factors no oldebase product

Manual emergency override composed of separated hydroulic cylinder with handputtp. Emergency cylinder is consequen-By littally separated from high pressure gas cylinder avoiding mixture of the two fluids and allowing the possibility of mainforence or repet activity on presentatic cylinder without leating openability of the valve contralled by the artergency eventure

Local control by means of least operated actional valve. skewing possibility of local feating and correct

Standard working procount up to 105 Barp (1500 pop) axonation for higher procesure pushible on request

Standard temperature range + 20°C / x 60°C 2738 - or guaranteers would remove argume.