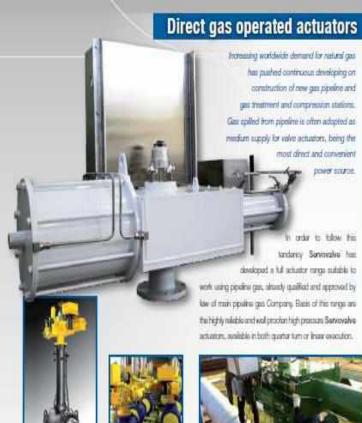

The particular pressure supply medium has brought lew improvements and modifications to the standars high pressure cylinder actuators :

Compact Inial gas munifold complete of gas titler dehydrator with unique decign in order to eliminate the presence of water and impurition in feed gas, protecting the components of the presentatic control obtail and the actuator built, accuring a long Maland low maintanance to the equipment

Gas marritad with modular design in order to provide officeral control typicals. for customized control logics:

Main control circuit components andicined in weather proof asbihots to ansum optimum corresion protection to installation in hands overteenmental with procurous of aggressive gas or applicution in firsproof execution.

Availability of PED or Asmo approved gus storage turks for amorphicy strokes to cope of power last - different larks factors no oldebase product

Manual emergency override composed of separated hydroulic cylinder with handputtp. Emergency cylinder is consequen-By littally separated from high pressure gas cylinder avoiding mixture of the two fluids and allowing the possibility of mainforence or repet activity on presentatic cylinder without leating openability of the valve contralled by the artergency eventure