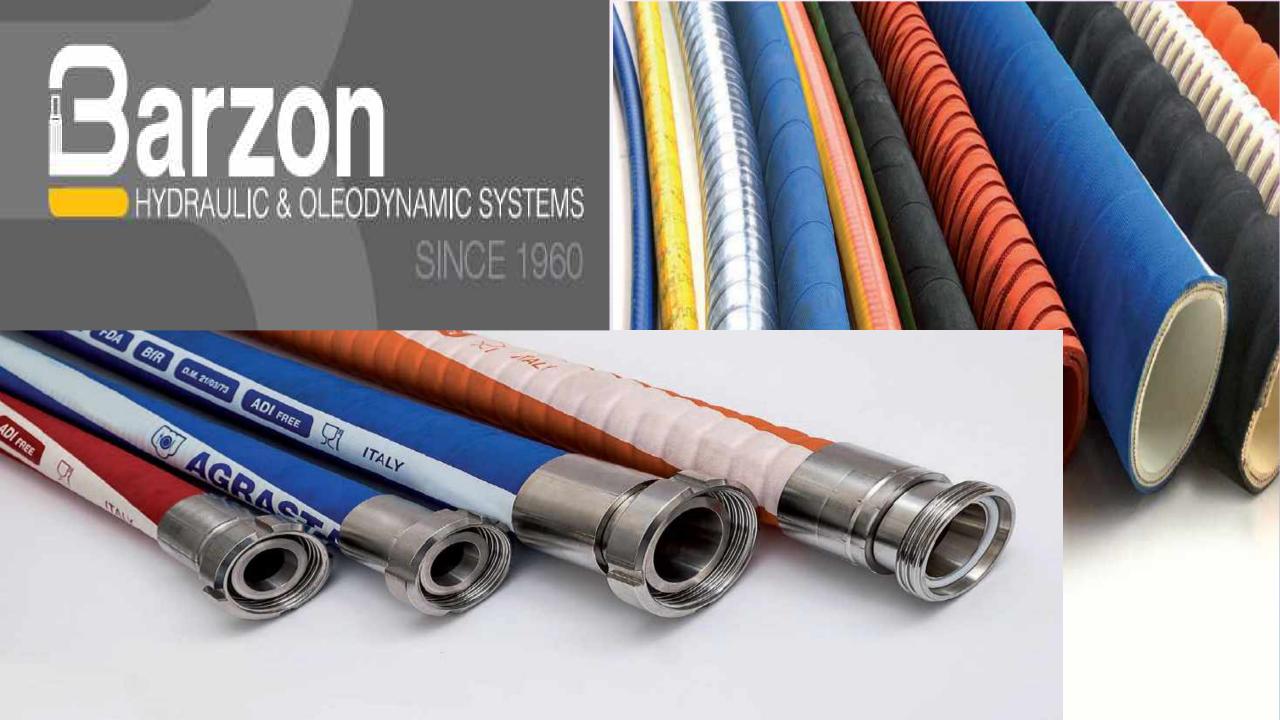

# Recirculation Valves/Pump Protection Valves has a name: Schroeder!

Tradition, Quality and Confidence!

reliable pump protection