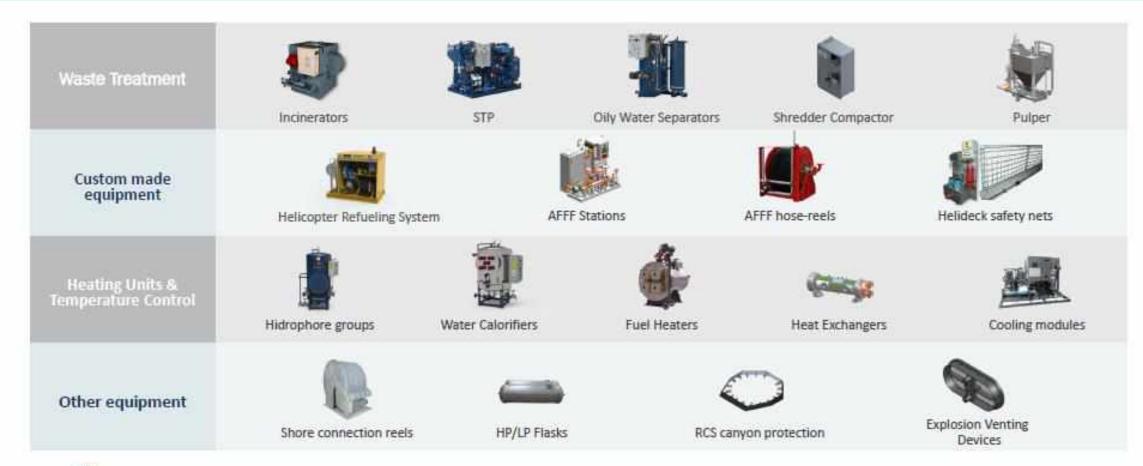

### **NAVAL ESPECIAL EQUIPMENT-MARINE VALVES**

# STATIC EQUIPMENT, SKIDS, SPOOLS, MONOLITHIC JOINT