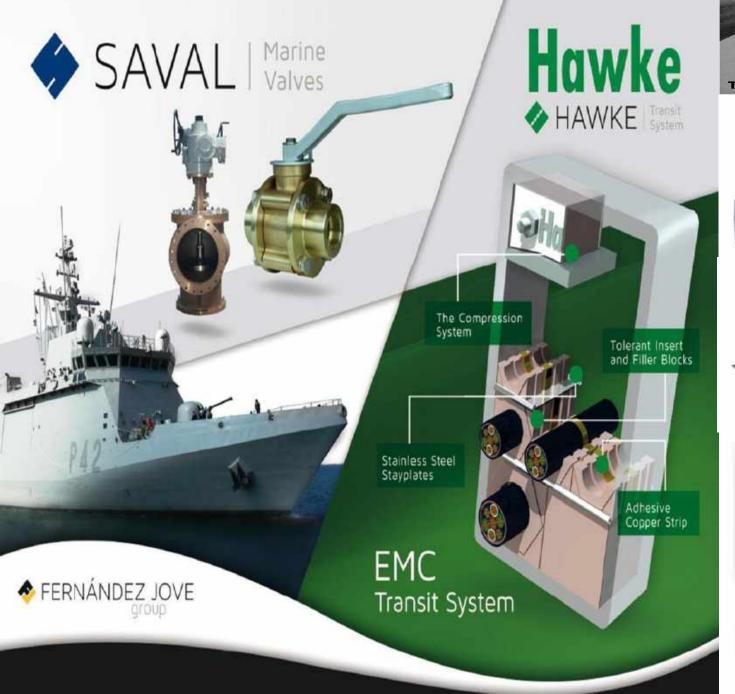

### **NAVAL ESPECIAL EQUIPMENT-MARINE VALVES**

# STATIC EQUIPMENT, SKIDS, SPOOLS, MONOLITHIC JOINT