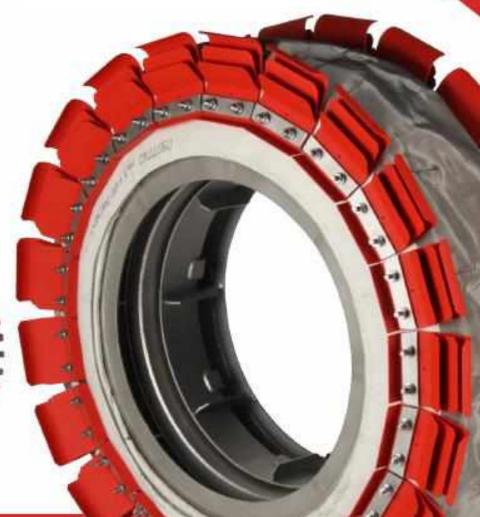

# **Products**

DEKOMTE Expansion Joint Technology

- Fabric Expansion Joints
- Single/Multi layer Metallic Bellows
- PTFE Bellows
- Rubber & Flourelastomer Bellows
- Stainless Steel Flexible Hoses
- Plant Integration