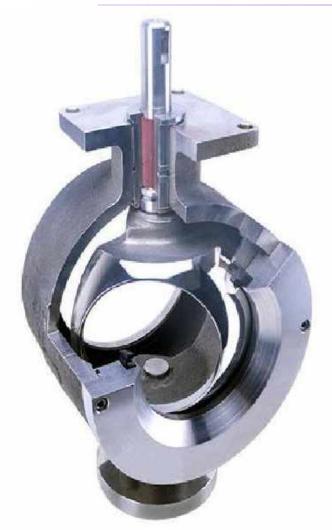

# Severe Service Ball Valves

### Premium **Metal Seated Ball Valves**

THIS "3.0 INCH 2500# STEAM VALVE J SERIES VALVE DESIGNED BY REMINGTON ENGINEERED WITH QUALITY. DURABILITY, AND RELIABILITY IN MIND.

Alta abrasão, Alta Corrosão Alta Pressão e Alta Temperatura **REMINGTON VALVE!** 