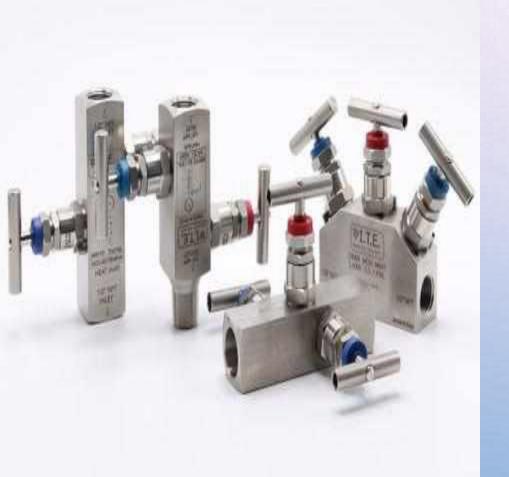

Diaphragm Valves
Cylindrical Plug Valves
Ball Valves
Sight Glasses
Check Valves
Butterfly Valves
Valve Automation
Sampling Ball Valves
Inline Sampling Valves
Sampling Systems

with corrosion-resistant linings and encapsulations made at PTFE, PTFE-AS, PFA, PFA-AS, PVDF, ETFE, UHMWPE, PP . . .