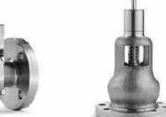

### Premium **Metal Seated Ball Valves**

THIS "3.0 INCH 2500# STEAM VALVE J SERIES VALVE DESIGNED BY REMINGTON ENGINEERED WITH QUALITY. DURABILITY, AND RELIABILITY IN MIND.

Alta abrasão, Alta Corrosão Alta Pressão e Alta Temperatura **REMINGTON VALVE!** 