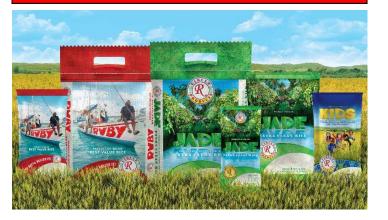

#### **Rice Grades**

- "Kids" Grade A Premium White Rice
- "Jade" Grade B White Rice
- "Ruby" Grade C White Rice

- Automated packaging lines
- Metal detection
- Check weighing