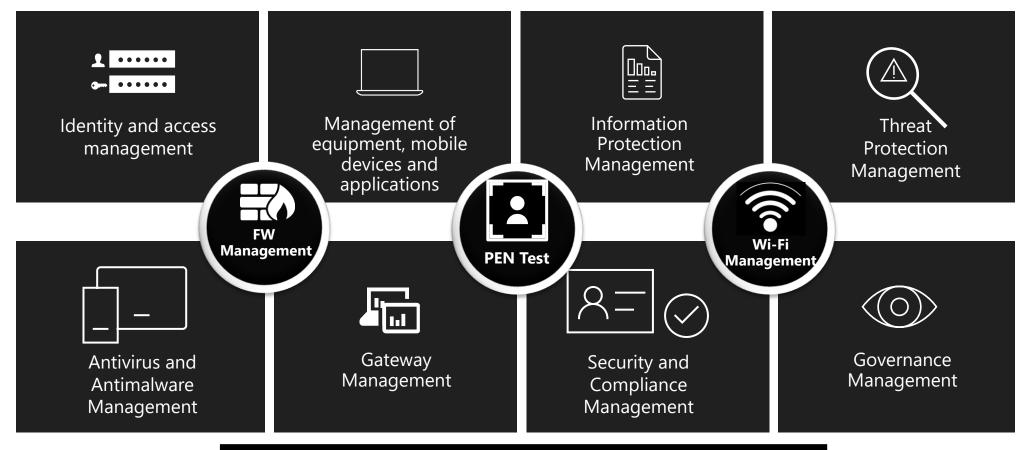

## Cyber Defense Center (CDC) / Managed Securtiy Services (MSS)

**Maintain and Evolve** 

- Identity And Acess Management
- Management of Equipment, Mobile devices and applications
- Antivirus and Antimalware Manegement
- Threat Potection Management
- Information Protection Management
- Data Governace Management
- Security and Compliance Management
- Application Gateway Management
- Centralized Log Managenment With IA (SIEM e SOAR)
- FW Management
- Wi-Fi Management
- Pen-Test