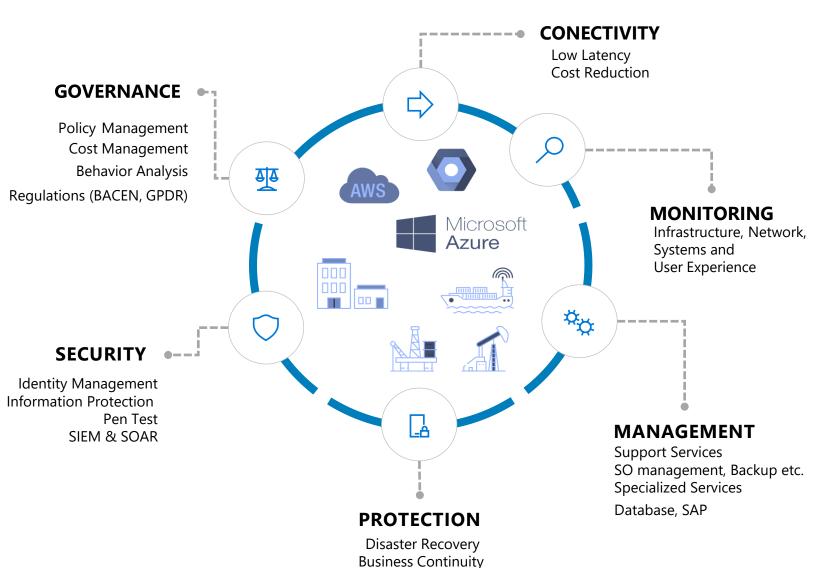

## **Hybrid Managed Services (HMS)**

- Environment Support
- Office 365
- Continuous Adoption
- Allocaton of Professionals
- Connectivity

## Cyber Defense Center (CDC) / Managed Securtiy Services (MSS)

**Maintain and Evolve** 

- Identity And Acess Management
- Management of Equipment, Mobile devices and applications
- Antivirus and Antimalware Manegement
- Threat Potection Management
- Information Protection Management
- Data Governace Management
- Security and Compliance Management
- Application Gateway Management
- Centralized Log Managenment With IA (SIEM e SOAR)
- FW Management
- Wi-Fi Management
- Pen-Test