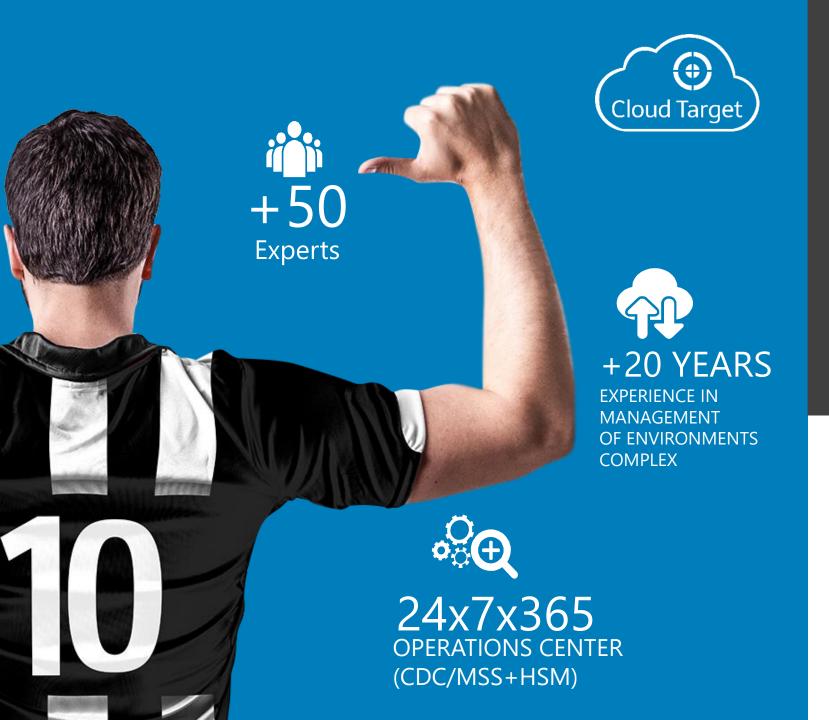

# STRUCTURE 24 X 7 – SHARED SERVICE CENTER (HSM + CDC/MSS)

**EXPERTS** 

IT and Security Skilled Manpower Best Practices (ITIL) and Processes (COBIT)

# Differentials Cloud Target!

- Hybrid Managed Services e CDC/MSS
- Specialized Team 24x7
- AI Artificial Intelligence e ML Machine Learning
- Logbook + Monthly Metrics Book + Recommendations
- Service Level Manager 24x7