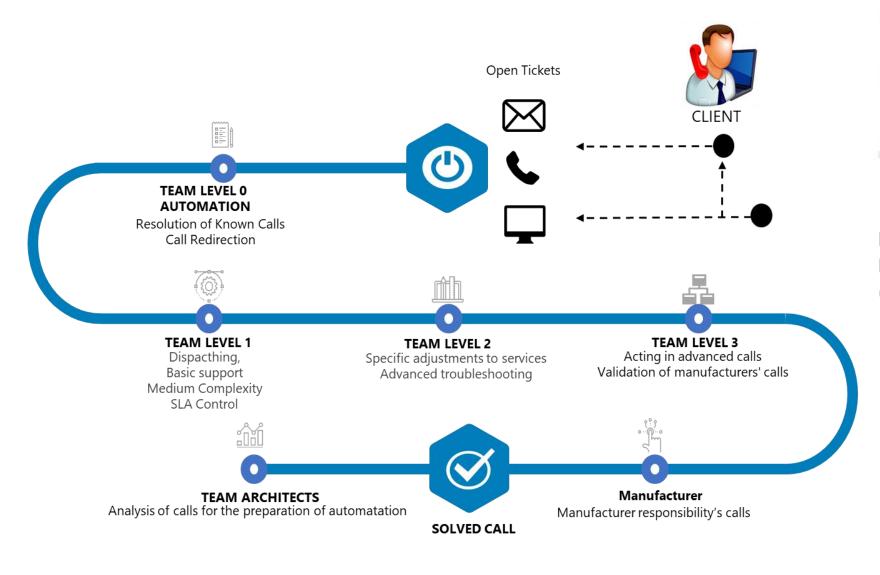

# STRUCTURE 24 X 7 – SHARED SERVICE CENTER (HSM + CDC/MSS)

**EXPERTS** 

IT and Security Skilled Manpower Best Practices (ITIL) and Processes (COBIT)