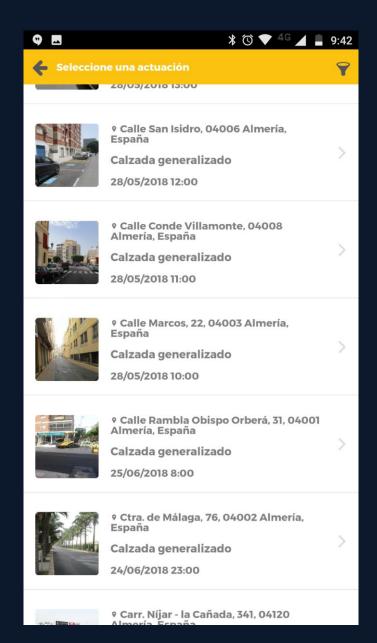

#### FOR THE TOWN HALL

**Incident Geolocalization** 

**Action Development Planification** 

Communications with the Citizens

Action Management and Tracking

**User Management** 

**Finished Tasks Statistics** 

vial

Reparación puntual de

Reparación puntual de

46312

102

Plaza Toros

Espa\u00f1a","id\_barrio":"8","codigo":"1-128-000008","resuelto\_operario":"0","tipo\_incidencia":" Calzada generalizado","barrio":"Centro","d":21,"h":0,"m":29},{"id":"989","descripcion":"Reparaci\u00f3n general de calzada "tipo\_incidencia\_id":"128","coordenadaX":"36.8426444","coordenadaY":"-2.4633301000000074","fecha":"28\/05\/2018 10:00", estado":"1", duracion":"30209", texto\_resuelto":null, prox\_actuacion":"0", fecha\_actuacion":"2018-06-18 09:15:00", inversion":"10100", direccion":"Calle Marcos, 22, 04003 Almer\u00eda, Espa\u00f1a", "id\_bario", "10", "codigo", "1-128-000009", "resuelto operario", "01", "tip in: "cidencia", "Calzada generalizado", "barrio", "Plaza Toros", "d": 20, "h": 23, "m": 29, "id": "999", "descripcion"; "Reparaci\u00f3n de vial y marcas viales, "tipo in: inidencia id": "128", "coordendadx"; "36.8496562", "coordendadx"; "36.8496562", "coordendadx"; "36.8496562", "coordendadx"; "36.8496562", "coordendadx"; "36.8496562", "coordendadx"; "36.849662", "coordendadx"; "36.849662", "coordendadx"; "36.8496628", "coordendadx"; "36.849688", "36.849688", "36.849688", "36.849688", "36.849688", "36.849688", "36.849688", "36.849688", "36.849688", "36.849688", "36.849688", "36.849688", "36.849688", "36.849688", "36.849688", "36.849688", "36.849688", "36.849688", "36.849688", "36.849688", "36.849688", "36.849688", "36.849688", "36.849688", "36.849688", "36.849688", "36.849688", "36.849688", "36.849688", "36.849688", "36.849688", "36.849688", "36.849688", "36.849688", "36.849688", "36.849688", "36.849688", "36.849688", "36.849688", "36.849688", "36.849688", "36.849688", "36.849688", "36.849688", "36.849688", "36.849688", "36.849688", "36.849688", "36.849688", "36.849688", "36.849688", "36.849688", "36.849688", "36.849688", "36.849688", "36.849688", "36.849688", "36.849688", "36.849688", "36.849688", "36.849688", "36.849688", "36.849688", "36.849688", "36.849688", "36.849688", "36.849688", "36.849688", "36.849688", "36.849688", "36.849688", "36.849688", "36.849688", "36.849688", "36.849688", "36.849688", "36.849688", "36.849688", "36.849688", "36.849688", "36.849688", "36.849688", "36.849688", "36.849688", "36.849688", "36.849688", "36.849688", "36.849688", "36.849688", "36.849688", 11:00", "estado": "1", "duracion": "30149", "texto resuelto":null, "prox actuacion": "0", "fecha actuacion": "2018-06-18 09:17:00", "inversion": "5800", "direccion": "Calle Conde Villamonte, 04008 Almer\u00eda Espa\u00f1a","id\_barrio":"11","codigo":"1-128-000010","resuelto\_operario":"0","tipo\_incidencia":" Calzada generalizado","barrio":"Quemadero","d":20,"m":29,"m":29},{"id":"991","descripcion":"Reparaci\u00f3n de vial y marcas viales","Tipo\_incidencia\_id":"128","coordenadaX":"36.8449478","coordenadaY":"-2.45034839999939","fecha":"28\/05\/2018 markas values, projection and the project of the pr carril bici","tipo\_incidencia\_id":"123","coordenadaX":"36.8219602","coordenadaY":"-2.4388834999999744","fecha":"28\/05\/2018 13:00", "estado":"1", "duracion":"30030", "texto\_resuelto":null, "prox\_actuacion":"0", "fecha\_actuacion":"2018-06-18 09:25:00", "inversion":"650", "direccion":"Calle Palos de la Frontera, 30, 04007 Almer\u00eda,
Espa\u00f1a", "id\_barrio":"29", "codigo":"1-123-000012", "resuelto\_operario":"0", "tipo\_incidencia": "Espacio peatonal puntual", "barrio":"Nueva Almer\u00eda", "d":20, "h":20, "m":30), ("id":"993", "descripcion": "Reparaci\u00f3n de acerado y mobiliario urbano", "tipo\_incidencia\_id":"124", "coordenadaX":"36.8469124999999", "coordenadaY":"-2.4611221000000114", "fecha":"28\/05\/2018 15:00", "estado":"1", "duracion": 29914", "texto resuelto":null, "prox actuacion":"0", "fecha actuacion":"2018-06-18 09:33:00", "inversion":"750", "direccion":"Circunvalaci\u00f3n Plaza de Toros, 04008 Almer\u00eda, Espa\u00f1a","id barrio":"10","codigo":"1-124-000006","resuelto operario":"0","tipo incidencia":" Espacio peatonal generalizado","barrio":"Plaza Toros","d":20,"h":18, "m":34},{"id":"994","descripcion":"Reparaci\u00f3n de /ial","tipo\_incidencia\_id":"128","coordenadaX":"36.8567134","coordenadaY":"-2.451053600000023","fecha":"28\/05\/2018 16:00", "estado":"1", "duracion":"29855", "texto\_resuelto":null, "prox\_actuacion":"0", "fecha\_actuacion":"2018-06-18 09:35:00", "inversion":"5000", "direccion":"Calle Sierra de G\u00e1dor, 04009 Almer\u00eda,
Espa\u00f1a", "id\_barrio":"15", "codigo":"1-128-000007", "resuelto\_operario":"0", "tipo\_incidencia":" Calzada generalizado", "barrio":"Piedras Redondas", "d":20, "h":17, "m":35}, ("id":"995", "descripcion":"Reparaci\u00f3n de vial","tipo\_incidencia\_id":"127","coordenadaX":"36.8403454","coordenadaY":"-2.461747599999967","fecha":"28\/05\/2018 17:00", "estado": "1", "duracion": "29797", "texto\_resuelto":null, "prox\_actuacion": "0", "fecha\_actuacion": "2018-06-18 09:37:00", "inversion": "60", "direccion": "Calle Rambla Obispo Orber\u00e1, 31, 04001 Almer\u00eda, Espa\u00fia", "id\_barrio":"8", "codigo":"1--000008", "resuelto\_operario":"0", "tipo\_incidencia":" Calzada puntual", "barrio":"Centro", "d":20, "h":16, "m":37}, {"id":"996", "descripcion":"Reparaci\u00f3n de vial", "tipo\_incidencia id":"127", "coordenadaX":"36.8348542", "coordenadaY":"-2.41221599999944", "fecha":"28\/05\/2018 18:00", "estado": "1", "duracion": "29738", "texto\_resuelto":null, "prox\_actuacion": "0", "fecha\_actuacion": "2018-06-18 09:38:00", "inversion": "1200", "direccion": "Calle Cruz de Martos, 17, 04120 Almer\u000eda, Espalu00fla", "id\_barrio": "33", "codigo": "1-127-000009", "resuelto\_operario": "0", "tipo\_incidencia": "Calzada puntual", "barrio": "La Ca\u00flada", "d":20, "h":15, "m":38}, {"id": "997", "descripcion": "Reparaci\u00f3n de tipo\_incidencia\_id":"127","coordenadaX":"36.8403454","coordenadaY":"-2.461747599999967","fecha":"29\/05\/2018" 9:00","estado"."1","duracion":"28841","texto\_resuelto":null,"prox\_actuacion":"0","fecha\_actuacion":"2018-06-18 09:40:00","inversion":"180","direccion":"Calle Rambla Obispo Orber\u00e1, Almer\u00e1a, Almer\u00e1a, "lada puntual", "barrio":"Centro","d":20,"h":0,"m":41),("id":"998","descripcion":"Reparaci\u00f3n de vial", "tipo\_incidencia\_id":"128","coordenadax":"36.8440224","coordenadax":"36.8440224","decoordenadax":"36.8440224","decoordenadax":"36.844024","decoordenadax":"36.844024","decoordenadax":"36.844024","decoordenadax":"36.844024","decoordenadax":"36.844024","decoordenadax":"36.844024","decoordenadax":"36.844024","decoordenadax":"36.844024","decoordenadax":"36.844024","decoordenadax":"36.844024","decoordenadax":"36.844024","decoordenadax":"36.844024","decoordenadax":"36.844024","decoordenadax":"36.844024","decoordenadax":"36.844024","decoordenadax":"36.844024","decoordenadax":"36.844024","decoordenadax":"36.844024","decoordenadax":"36.844024","decoordenadax":"36.844024","decoordenadax":"36.844024","decoordenadax":"36.844024","decoordenadax":"36.844024","decoordenadax":"36.844024","decoordenadax":"36.844024","decoordenadax":"36.844024","decoordenadax":"36.844024","decoordenadax":"36.844024","decoordenadax":"36.844024","decoordenadax":"36.844024","decoordenadax":"36.844024","decoordenadax":"36.844024","decoordenadax":"36.844024","decoordenadax":"36.844024","decoordenadax":"36.844024","decoordenadax":"36.844024","decoordenadax":"36.844024","decoordenadax":"36.844024","decoordenadax":"36.844024","decoordenadax":"36.844024","decoordenadax":"36.844024","decoordenadax":"36.844024","decoordenadax":"36.844024","decoordenadax":"36.844024","decoordenadax":"36.844024","decoordenadax":"36.844024","decoordenadax":"36.844024","decoordenadax":"36.844024","decoordenadax":"36.844024","decoordenadax":"36.844024","decoordenadax":"36.844024","decoordenadax":"36.844024","decoordenadax":"36.844024","decoordenadax":"36.844024","decoordenadax":"36.844024","decoordenadax":"36.844024","decoordenadax":"36.844024","decoordenadax":"36 9:00", "estado": "1", "duracion": "28842", "texto\_resuelto":null, "prox\_actuacion": "0", "fecha\_actuacion": "2018-06-18 09:42:00", "inversion": "150", "direccion": "Calle las Cruces, 04003 Almer\u00eda, Espa\u00f1a","id\_barrio":"10","codigo":"1-12ā-000012","resuelto\_perario":"0","tipo\_incidencia":" Calzada generalizado","barrio":"Plaza Toros","d":20,"h":0,"m":42},{"id":"999","descripcion":"Reparaci\u00f3n de 10:00", "estado": "1", "duracion": "28788", "texto resuelto":null, "prox actuacion": "01", "fecha actuacion": "201-06-18 09:43:00", "inversion": "10", "duracion": "Calle Sierra de Gredos, 04009 Almer\u00eda, Espa\u00f1a","id barrio":"15","codigo":"1-127-000012","resuelto operario":"0","tipo incidencia":" Calzada puntual","barrio":"Piedras Redondas","d":19,"h":23,"m":48},{"id":"1000","descripcion":"Reparaci\u00f3n de vial","tipo\_incidencia\_id":"127","coordenadaX":"36.8395237","coordenadaY":"-2.464224800000011","fecha":"29\/05\/2018 11:00", "estado":"1", "duracion":"28739", "texto\_resuelto":null, "prox\_actuacion":"0", "fecha\_actuacion":"2018-06-18 09:58:00", "inversion":"100", "direccion":"Calle Ricardos, 5, 04001 Almer\u00eda, Espa\u00f1a" "id barrio": "8" "codigo": "1-127-"000013" "resuelto operatio": "0" "tipo incidencia": "Calzada puntual" "barrio": "Centro", "d": 19, "h": 22, "m": 59), ("id": "1001", "descripcion": "Reparaci\u00f3n de vial" ("tipo incidencia id": "127" "coordenadax": "36. 4814943", "coordenadav": "36. 48149 12:00", "estado":"1", "duracion":"28683", "texto resuelto":null, "prox actuacion":"0", "fecha actuacion":"2018-06-18 10:02:00", "inversion":"30", "direccion":"Ctra. de Ronda, Almer\u00eda, Espa\u00f1a","id\_barrio":"22","codigo":"1-127-000014","resuelto\_operario":"0","tipo\_incidencia":" Calzada puntual","barrio":"Altamira","d":19,"h":22,"m":3},{"id":"1002","descripcion":"Reparaci\u00f3n de /ial","tipo\_incidencia\_id":"127","coordenadaX":"36.8361479","coordenadaY":"-2.4362906999999723","fecha":"29\/05\/2018 15:00", "estado":"1", "duracion":"28510", "texto\_resuelto":null, "prox\_actuacion": "0", "fecha\_actuacion":"2018-06-18 10:10:00", "inversion":"80", "direccion":"Calle Prolongacion Camino de la Goleta, Almer\u000eda, Espa\u00f1a", "id\_barrio":"08", "codigo":"1-127-000015", "resuelto\_operario":"0", "tipo\_incidencia":" Calzada puntual", "barrio":"Vega de Ac\u00e1", "d":19, "m":19, "m":10}, {"id":"1003", "descripcion":"Reparaci\u00f3n de vial","tipo\_incidencia\_id":"127","coordenadaX":"36.8385056","coordenadaY":"-2.47729579999979","fecha":"29\/05\/2018 16:00", "setado":"1", "duracion":"28451", "texto\_resuelto":null, "prox\_actuacion":"0", "fecha\_actuacion":"2018-06-18 18:11:00", "inversion":"25", "direccion":"Calle Rosario, 04002 Almer\u00eda