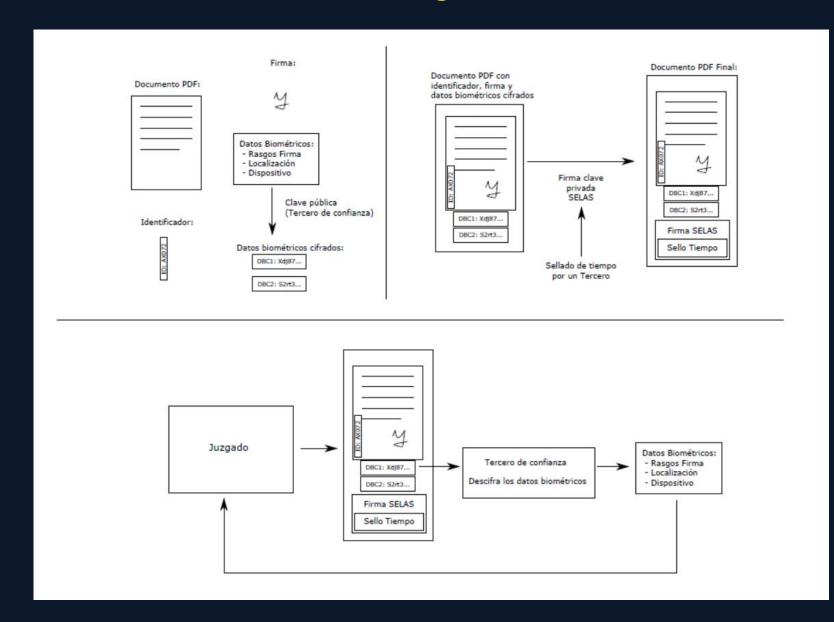

#### eFirma – Firma Inteligente

**Information Encryption** 

Valid Evidence

Obtaining of the Signatory's Biometric Data

Time stamp to guarantee the momento of the signature and the lack of tempering

Maximum Security during the Development