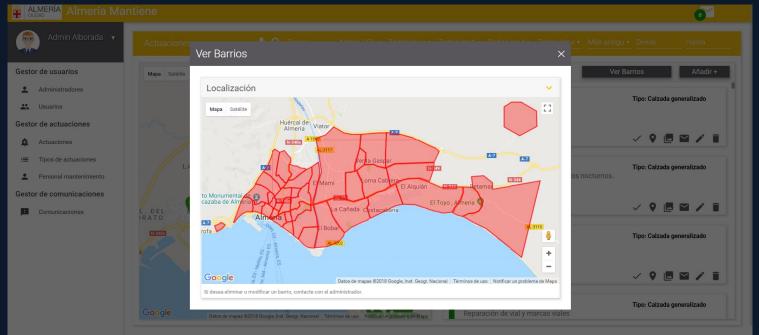

#### Almería Mantiene

Information System that manages all the actions on the Almeria Town Hall public roads.

#### FOR THE TOWN HALL

**Incident Geolocalization** 

**Action Development Planification** 

Communications with the Citizens

Action Management and Tracking

**User Management** 

**Finished Tasks Statistics** 