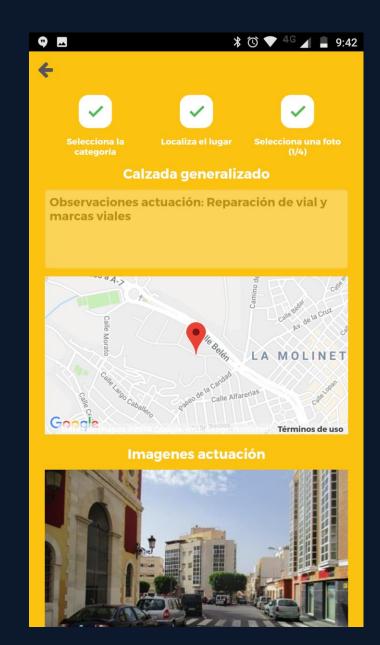

#### FOR THE TOWN HALL

**Incident Geolocalization** 

**Action Development Planification** 

Communications with the Citizens

Action Management and Tracking

**User Management** 

**Finished Tasks Statistics** 

vial

Reparación puntual de

Reparación puntual de

46312

102

Plaza Toros

Espa\u00f1a","id\_barrio":"8","codigo":"1-128-000008","resuelto\_operario":"0","tipo\_incidencia":" Calzada generalizado","barrio":"Centro","d":21,"h":0,"m":29},{"id":"989","descripcion":"Reparaci\u00f3n general de calzada "tipo\_incidencia\_id":"128","coordenadaX":"36.8426444","coordenadaY":"-2.4633301000000074","fecha":"28\/05\/2018 10:00", estado":"1", duracion":"30209", texto\_resuelto":null, prox\_actuacion":"0", fecha\_actuacion":"2018-06-18 09:15:00", inversion":"10100", direccion":"Calle Marcos, 22, 04003 Almer\u00eda, Espa\u00f1a", "id\_bario", "10", "codigo", "1-128-000009", "resuelto operario", "01", "tip in: "cidencia", "Calzada generalizado", "barrio", "Plaza Toros", "d": 20, "h": 23, "m": 29, "id": "999", "descripcion"; "Reparaci\u00f3n de vial y marcas viales, "tipo in: inidencia id": "128", "coordendadx"; "36.8496562", "coordendadx"; "36.8496562", "coordendadx"; "36.8496562", "coordendadx"; "36.8496562", "coordendadx"; "36.8496562", "coordendadx"; "36.849662", "coordendadx"; "36.849662", "coordendadx"; "36.8496628", "coordendadx"; "36.849688", "36.849688", "36.849688", "36.849688", "36.849688", "36.849688", "36.849688", "36.849688", "36.849688", "36.849688", "36.849688", "36.849688", "36.849688", "36.849688", "36.849688", "36.849688", "36.849688", "36.849688", "36.849688", "36.849688", "36.849688", "36.849688", "36.849688", "36.849688", "36.849688", "36.849688", "36.849688", "36.849688", "36.849688", "36.849688", "36.849688", "36.849688", "36.849688", "36.849688", "36.849688", "36.849688", "36.849688", "36.849688", "36.849688", "36.849688", "36.849688", "36.849688", "36.849688", "36.849688", "36.849688", "36.849688", "36.849688", "36.849688", "36.849688", "36.849688", "36.849688", "36.849688", "36.849688", "36.849688", "36.849688", "36.849688", "36.849688", "36.849688", "36.849688", "36.849688", "36.849688", "36.849688", "36.849688", "36.849688", "36.849688", "36.849688", "36.849688", "36.849688", "36.849688", "36.849688", "36.849688", "36.849688", "36.849688", "36.849688", "36.849688", "36.849688", "36.849688", "36.849688", "36.849688", "36.849688", "36.849688", "36.849688", "36.849688", "36.849688", "36.849688", "36.849688", "36.849688", "36.849688", "36.849688", "36.849688", 11:00", "estado": "1", "duracion": "30149", "texto resuelto":null, "prox actuacion": "0", "fecha actuacion": "2018-06-18 09:17:00", "inversion": "5800", "direccion": "Calle Conde Villamonte, 04008 Almer\u00eda Espa\u00f1a","id\_barrio":"11","codigo":"1-128-000010","resuelto\_operario":"0","tipo\_incidencia":" Calzada generalizado","barrio":"Quemadero","d":20,"m":29,"m":29},{"id":"991","descripcion":"Reparaci\u00f3n de vial y marcas viales","Tipo\_incidencia\_id":"128","coordenadaX":"36.8449478","coordenadaY":"-2.45034839999939","fecha":"28\/05\/2018 markas values, projection and the project of the pr carril bici","tipo\_incidencia\_id":"123","coordenadaX":"36.8219602","coordenadaY":"-2.4388834999999744","fecha":"28\/05\/2018 13:00", "estado":"1", "duracion":"30030", "texto\_resuelto":null, "prox\_actuacion":"0", "fecha\_actuacion":"2018-06-18 09:25:00", "inversion":"650", "direccion":"Calle Palos de la Frontera, 30, 04007 Almer\u00eda,
Espa\u00f1a", "id\_barrio":"29", "codigo":"1-123-000012", "resuelto\_operario":"0", "tipo\_incidencia": "Espacio peatonal puntual", "barrio":"Nueva Almer\u00eda", "d":20, "h":20, "m":30), ("id":"993", "descripcion": "Reparaci\u00f3n de acerado y mobiliario urbano", "tipo\_incidencia\_id":"124", "coordenadaX":"36.8469124999999", "coordenadaY":"-2.4611221000000114", "fecha":"28\/05\/2018 15:00", "estado":"1", "duracion": 29914", "texto resuelto":null, "prox actuacion":"0", "fecha actuacion":"2018-06-18 09:33:00", "inversion":"750", "direccion":"Circunvalaci\u00f3n Plaza de Toros, 04008 Almer\u00eda, Espa\u00f1a","id barrio":"10","codigo":"1-124-000006","resuelto operario":"0","tipo incidencia":" Espacio peatonal generalizado","barrio":"Plaza Toros","d":20,"h":18, "m":34},{"id":"994","descripcion":"Reparaci\u00f3n de /ial","tipo\_incidencia\_id":"128","coordenadaX":"36.8567134","coordenadaY":"-2.451053600000023","fecha":"28\/05\/2018 16:00", "estado":"1", "duracion":"29855", "texto\_resuelto":null, "prox\_actuacion":"0", "fecha\_actuacion":"2018-06-18 09:35:00", "inversion":"5000", "direccion":"Calle Sierra de G\u00e1dor, 04009 Almer\u00eda,
Espa\u00f1a", "id\_barrio":"15", "codigo":"1-128-000007", "resuelto\_operario":"0", "tipo\_incidencia":" Calzada generalizado", "barrio":"Piedras Redondas", "d":20, "h":17, "m":35}, ("id":"995", "descripcion":"Reparaci\u00f3n de vial","tipo\_incidencia\_id":"127","coordenadaX":"36.8403454","coordenadaY":"-2.461747599999967","fecha":"28\/05\/2018 17:00", "estado": "1", "duracion": "29797", "texto\_resuelto":null, "prox\_actuacion": "0", "fecha\_actuacion": "2018-06-18 09:37:00", "inversion": "60", "direccion": "Calle Rambla Obispo Orber\u00e1, 31, 04001 Almer\u00eda, Espa\u00fia", "id\_barrio":"8", "codigo":"1--000008", "resuelto\_operario":"0", "tipo\_incidencia":" Calzada puntual", "barrio":"Centro", "d":20, "h":16, "m":37}, {"id":"996", "descripcion":"Reparaci\u00f3n de vial", "tipo\_incidencia id":"127", "coordenadaX":"36.8348542", "coordenadaY":"-2.41221599999944", "fecha":"28\/05\/2018 18:00", "estado": "1", "duracion": "29738", "texto\_resuelto":null, "prox\_actuacion": "0", "fecha\_actuacion": "2018-06-18 09:38:00", "inversion": "1200", "direccion": "Calle Cruz de Martos, 17, 04120 Almer\u000eda, Espalu00fla", "id\_barrio": "33", "codigo": "1-127-000009", "resuelto\_operario": "0", "tipo\_incidencia": "Calzada puntual", "barrio": "La Ca\u00flada", "d":20, "h":15, "m":38}, {"id": "997", "descripcion": "Reparaci\u00f3n de tipo\_incidencia\_id":"127","coordenadaX":"36.8403454","coordenadaY":"-2.461747599999967","fecha":"29\/05\/2018" 9:00","estado"."1","duracion":"28841","texto\_resuelto":null,"prox\_actuacion":"0","fecha\_actuacion":"2018-06-18 09:40:00","inversion":"180","direccion":"Calle Rambla Obispo Orber\u00e1, Almer\u00e1a, Almer\u00e1a, "lada puntual", "barrio":"Centro","d":20,"h":0,"m":41),("id":"998","descripcion":"Reparaci\u00f3n de vial", "tipo\_incidencia\_id":"128","coordenadax":"36.8440224","coordenadax":"36.8440224","decoordenadax":"36.8440224","decoordenadax":"36.844024","decoordenadax":"36.844024","decoordenadax":"36.844024","decoordenadax":"36.844024","decoordenadax":"36.844024","decoordenadax":"36.844024","decoordenadax":"36.844024","decoordenadax":"36.844024","decoordenadax":"36.844024","decoordenadax":"36.844024","decoordenadax":"36.844024","decoordenadax":"36.844024","decoordenadax":"36.844024","decoordenadax":"36.844024","decoordenadax":"36.844024","decoordenadax":"36.844024","decoordenadax":"36.844024","decoordenadax":"36.844024","decoordenadax":"36.844024","decoordenadax":"36.844024","decoordenadax":"36.844024","decoordenadax":"36.844024","decoordenadax":"36.844024","decoordenadax":"36.844024","decoordenadax":"36.844024","decoordenadax":"36.844024","decoordenadax":"36.844024","decoordenadax":"36.844024","decoordenadax":"36.844024","decoordenadax":"36.844024","decoordenadax":"36.844024","decoordenadax":"36.844024","decoordenadax":"36.844024","decoordenadax":"36.844024","decoordenadax":"36.844024","decoordenadax":"36.844024","decoordenadax":"36.844024","decoordenadax":"36.844024","decoordenadax":"36.844024","decoordenadax":"36.844024","decoordenadax":"36.844024","decoordenadax":"36.844024","decoordenadax":"36.844024","decoordenadax":"36.844024","decoordenadax":"36.844024","decoordenadax":"36.844024","decoordenadax":"36.844024","decoordenadax":"36.844024","decoordenadax":"36.844024","decoordenadax":"36.844024","decoordenadax":"36.844024","decoordenadax":"36.844024","decoordenadax":"36.844024","decoordenadax":"36.844024","decoordenadax":"36.844024","decoordenadax":"36.844024","decoordenadax":"36.844024","decoordenadax":"36 9:00", "estado": "1", "duracion": "28842", "texto\_resuelto":null, "prox\_actuacion": "0", "fecha\_actuacion": "2018-06-18 09:42:00", "inversion": "150", "direccion": "Calle las Cruces, 04003 Almer\u00eda, Espa\u00f1a","id\_barrio":"10","codigo":"1-12ā-000012","resuelto\_perario":"0","tipo\_incidencia":" Calzada generalizado","barrio":"Plaza Toros","d":20,"h":0,"m":42},{"id":"999","descripcion":"Reparaci\u00f3n de 10:00", "estado": "1", "duracion": "28788", "texto resuelto":null, "prox actuacion": "01", "fecha actuacion": "201-06-18 09:43:00", "inversion": "10", "duracion": "Calle Sierra de Gredos, 04009 Almer\u00eda, Espa\u00f1a","id barrio":"15","codigo":"1-127-000012","resuelto operario":"0","tipo incidencia":" Calzada puntual","barrio":"Piedras Redondas","d":19,"h":23,"m":48},{"id":"1000","descripcion":"Reparaci\u00f3n de vial","tipo\_incidencia\_id":"127","coordenadaX":"36.8395237","coordenadaY":"-2.464224800000011","fecha":"29\/05\/2018 11:00", "estado":"1", "duracion":"28739", "texto\_resuelto":null, "prox\_actuacion":"0", "fecha\_actuacion":"2018-06-18 09:58:00", "inversion":"100", "direccion":"Calle Ricardos, 5, 04001 Almer\u00eda, Espa\u00f1a" "id barrio": "8" "codigo": "1-127-"000013" "resuelto operatio": "0" "tipo incidencia": "Calzada puntual" "barrio": "Centro", "d": 19, "h": 22, "m": 59), ("id": "1001", "descripcion": "Reparaci\u00f3n de vial" ("tipo incidencia id": "127" "coordenadax": "36. 4814943", "coordenadav": "36. 48149 12:00", "estado":"1", "duracion":"28683", "texto resuelto":null, "prox actuacion":"0", "fecha actuacion":"2018-06-18 10:02:00", "inversion":"30", "direccion":"Ctra. de Ronda, Almer\u00eda, Espa\u00f1a","id\_barrio":"22","codigo":"1-127-000014","resuelto\_operario":"0","tipo\_incidencia":" Calzada puntual","barrio":"Altamira","d":19,"h":22,"m":3},{"id":"1002","descripcion":"Reparaci\u00f3n de /ial","tipo\_incidencia\_id":"127","coordenadaX":"36.8361479","coordenadaY":"-2.4362906999999723","fecha":"29\/05\/2018 15:00", "estado":"1", "duracion":"28510", "texto\_resuelto":null, "prox\_actuacion": "0", "fecha\_actuacion":"2018-06-18 10:10:00", "inversion":"80", "direccion":"Calle Prolongacion Camino de la Goleta, Almer\u000eda, Espa\u00f1a", "id\_barrio":"08", "codigo":"1-127-000015", "resuelto\_operario":"0", "tipo\_incidencia":" Calzada puntual", "barrio":"Vega de Ac\u00e1", "d":19, "m":19, "m":10}, {"id":"1003", "descripcion":"Reparaci\u00f3n de vial","tipo\_incidencia\_id":"127","coordenadaX":"36.8385056","coordenadaY":"-2.47729579999979","fecha":"29\/05\/2018 16:00", "setado":"1", "duracion":"28451", "texto\_resuelto":null, "prox\_actuacion":"0", "fecha\_actuacion":"2018-06-18 18:11:00", "inversion":"25", "direccion":"Calle Rosario, 04002 Almer\u00eda