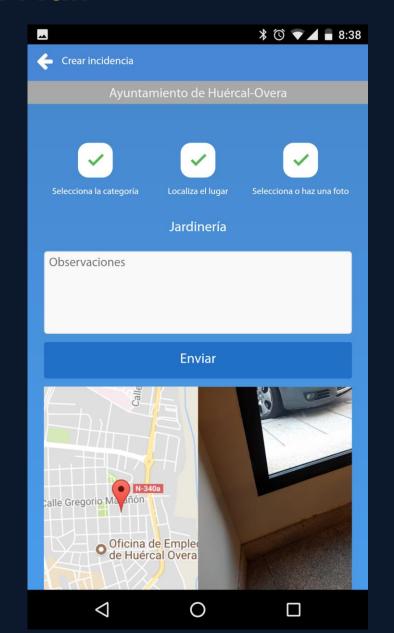

#### Almería Mantiene

Information System that manages all the actions on the Almeria Town Hall public roads.

#### FOR THE TOWN HALL

**Incident Geolocalization** 

**Action Development Planification** 

Communications with the Citizens

Action Management and Tracking

**User Management** 

**Finished Tasks Statistics** 