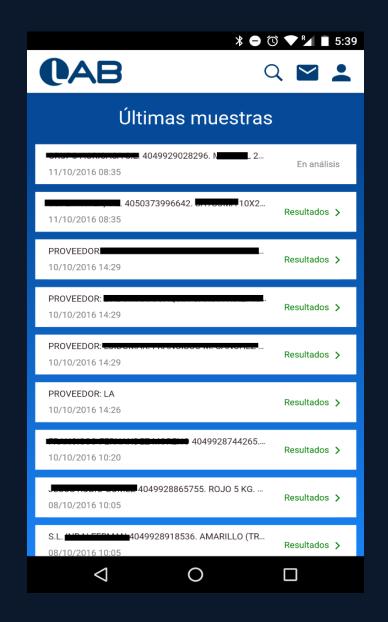

#### LAB - Analítica Alimentaria

**Food Analysis Tracking Software** 

#### **LAB**

Android e iOS Application

Food Analysis Management ERP synchronization.

Management of customer, samples, analysis.

Push Notifications with other sample results.