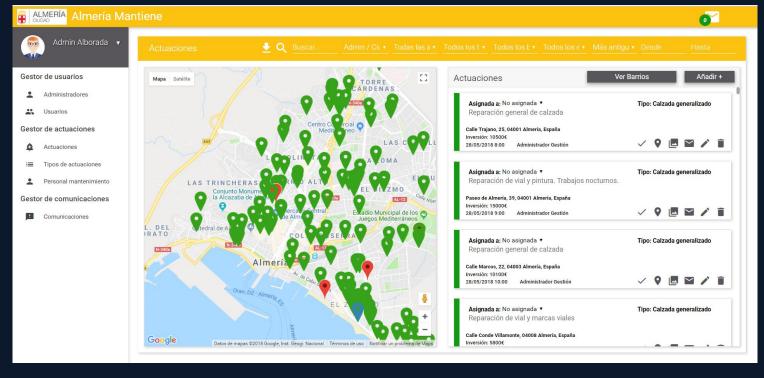

#### Almería Mantiene

Information System that manages all the actions on the Almeria Town Hall public roads.

#### **Actuaciones** Exportar a CSV Exportar a JSON Mostrar 10 ▼ registros Buscar Fecha Código 01/06/2018 Calzada 1-127-000037 Av. Madre María Villablanca Reparación puntual de 46294 8:00 Aznar, 04009 Almería. Reparación puntual de 01/06/2018 Calzada 1-127-000039 Calle Felipe II, 04009 46296 65 8:00 puntual Almería España 1-127-000040 46297 01/06/2018 Calle Antonio Buero Araceli Calzada Reparación puntual de Vallejo, 69, 04009 8:00 puntual Almería España 01/06/2018 Calzada 1-127-000048 Calle Felipe Rinaldi. Reparación puntual de 46303 8:00 puntual 04009 Almería 47745 01/06/2018 Calzada 1-127-000052 Ctra. de Ronda, 2821 Reparación puntual de

vial

Reparación puntual de

Reparación puntual de

46312

102

Plaza Toros

Espa\u00f1a","id\_barrio":"8","codigo":"1-128-000008","resuelto\_operario":"0","tipo\_incidencia":" Calzada generalizado","barrio":"Centro","d":21,"h":0,"m":29},{"id":"989","descripcion":"Reparaci\u00f3n general de calzada "tipo\_incidencia\_id":"128","coordenadaX":"36.8426444","coordenadaY":"-2.4633301000000074","fecha":"28\/05\/2018 10:00", estado":"1", duracion":"30209", texto\_resuelto":null, prox\_actuacion":"0", fecha\_actuacion":"2018-06-18 09:15:00", inversion":"10100", direccion":"Calle Marcos, 22, 04003 Almer\u00eda, Espa\u00f1a", "id\_bario", "10", "codigo", "1-128-000009", "resuelto operario", "01", "tip in: "cidencia", "Calzada generalizado", "barrio", "Plaza Toros", "d": 20, "h": 23, "m": 29, "id": "999", "descripcion"; "Reparaci\u00f3n de vial y marcas viales, "tipo in: inidencia id": "128", "coordendadx"; "36.8496562", "coordendadx"; "36.8496562", "coordendadx"; "36.8496562", "coordendadx"; "36.8496562", "coordendadx"; "36.8496562", "coordendadx"; "36.849662", "coordendadx"; "36.849662", "coordendadx"; "36.8496628", "coordendadx"; "36.849688", "36.849688", "36.849688", "36.849688", "36.849688", "36.849688", "36.849688", "36.849688", "36.849688", "36.849688", "36.849688", "36.849688", "36.849688", "36.849688", "36.849688", "36.849688", "36.849688", "36.849688", "36.849688", "36.849688", "36.849688", "36.849688", "36.849688", "36.849688", "36.849688", "36.849688", "36.849688", "36.849688", "36.849688", "36.849688", "36.849688", "36.849688", "36.849688", "36.849688", "36.849688", "36.849688", "36.849688", "36.849688", "36.849688", "36.849688", "36.849688", "36.849688", "36.849688", "36.849688", "36.849688", "36.849688", "36.849688", "36.849688", "36.849688", "36.849688", "36.849688", "36.849688", "36.849688", "36.849688", "36.849688", "36.849688", "36.849688", "36.849688", "36.849688", "36.849688", "36.849688", "36.849688", "36.849688", "36.849688", "36.849688", "36.849688", "36.849688", "36.849688", "36.849688", "36.849688", "36.849688", "36.849688", "36.849688", "36.849688", "36.849688", "36.849688", "36.849688", "36.849688", "36.849688", "36.849688", "36.849688", "36.849688", "36.849688", "36.849688", "36.849688", "36.849688", "36.849688", "36.849688", "36.849688", "36.849688", 11:00", "estado": "1", "duracion": "30149", "texto resuelto":null, "prox actuacion": "0", "fecha actuacion": "2018-06-18 09:17:00", "inversion": "5800", "direccion": "Calle Conde Villamonte, 04008 Almer\u00eda Espa\u00f1a","id\_barrio":"11","codigo":"1-128-000010","resuelto\_operario":"0","tipo\_incidencia":" Calzada generalizado","barrio":"Quemadero","d":20,"m":29,"m":29},{"id":"991","descripcion":"Reparaci\u00f3n de vial y marcas viales","Tipo\_incidencia\_id":"128","coordenadaX":"36.8449478","coordenadaY":"-2.45034839999939","fecha":"28\/05\/2018 markas values, projection and the project of the pr carril bici","tipo\_incidencia\_id":"123","coordenadaX":"36.8219602","coordenadaY":"-2.4388834999999744","fecha":"28\/05\/2018 13:00", "estado":"1", "duracion":"30030", "texto\_resuelto":null, "prox\_actuacion":"0", "fecha\_actuacion":"2018-06-18 09:25:00", "inversion":"650", "direccion":"Calle Palos de la Frontera, 30, 04007 Almer\u00eda,
Espa\u00f1a", "id\_barrio":"29", "codigo":"1-123-000012", "resuelto\_operario":"0", "tipo\_incidencia": "Espacio peatonal puntual", "barrio":"Nueva Almer\u00eda", "d":20, "h":20, "m":30), ("id":"993", "descripcion": "Reparaci\u00f3n de acerado y mobiliario urbano", "tipo\_incidencia\_id":"124", "coordenadaX":"36.8469124999999", "coordenadaY":"-2.4611221000000114", "fecha":"28\/05\/2018 15:00", "estado":"1", "duracion": 29914", "texto resuelto":null, "prox actuacion":"0", "fecha actuacion":"2018-06-18 09:33:00", "inversion":"750", "direccion":"Circunvalaci\u00f3n Plaza de Toros, 04008 Almer\u00eda, Espa\u00f1a","id barrio":"10","codigo":"1-124-000006","resuelto operario":"0","tipo incidencia":" Espacio peatonal generalizado","barrio":"Plaza Toros","d":20,"h":18, "m":34},{"id":"994","descripcion":"Reparaci\u00f3n de /ial","tipo\_incidencia\_id":"128","coordenadaX":"36.8567134","coordenadaY":"-2.451053600000023","fecha":"28\/05\/2018 16:00", "estado":"1", "duracion":"29855", "texto\_resuelto":null, "prox\_actuacion":"0", "fecha\_actuacion":"2018-06-18 09:35:00", "inversion":"5000", "direccion":"Calle Sierra de G\u00e1dor, 04009 Almer\u00eda,
Espa\u00f1a", "id\_barrio":"15", "codigo":"1-128-000007", "resuelto\_operario":"0", "tipo\_incidencia":" Calzada generalizado", "barrio":"Piedras Redondas", "d":20, "h":17, "m":35}, ("id":"995", "descripcion":"Reparaci\u00f3n de vial","tipo\_incidencia\_id":"127","coordenadaX":"36.8403454","coordenadaY":"-2.461747599999967","fecha":"28\/05\/2018 17:00", "estado": "1", "duracion": "29797", "texto\_resuelto":null, "prox\_actuacion": "0", "fecha\_actuacion": "2018-06-18 09:37:00", "inversion": "60", "direccion": "Calle Rambla Obispo Orber\u00e1, 31, 04001 Almer\u00eda, Espa\u00fia", "id\_barrio":"8", "codigo":"1--000008", "resuelto\_operario":"0", "tipo\_incidencia":" Calzada puntual", "barrio":"Centro", "d":20, "h":16, "m":37}, {"id":"996", "descripcion":"Reparaci\u00f3n de vial", "tipo\_incidencia id":"127", "coordenadaX":"36.8348542", "coordenadaY":"-2.41221599999944", "fecha":"28\/05\/2018 18:00", "estado": "1", "duracion": "29738", "texto\_resuelto":null, "prox\_actuacion": "0", "fecha\_actuacion": "2018-06-18 09:38:00", "inversion": "1200", "direccion": "Calle Cruz de Martos, 17, 04120 Almer\u000eda, Espalu00fla", "id\_barrio": "33", "codigo": "1-127-000009", "resuelto\_operario": "0", "tipo\_incidencia": "Calzada puntual", "barrio": "La Ca\u00flada", "d":20, "h":15, "m":38}, {"id": "997", "descripcion": "Reparaci\u00f3n de tipo\_incidencia\_id":"127","coordenadaX":"36.8403454","coordenadaY":"-2.461747599999967","fecha":"29\/05\/2018" 9:00","estado"."1","duracion":"28841","texto\_resuelto":null,"prox\_actuacion":"0","fecha\_actuacion":"2018-06-18 09:40:00","inversion":"180","direccion":"Calle Rambla Obispo Orber\u00e1, Almer\u00e1a, Almer\u00e1a, "lada puntual", "barrio":"Centro","d":20,"h":0,"m":41),("id":"998","descripcion":"Reparaci\u00f3n de vial", "tipo\_incidencia\_id":"128","coordenadax":"36.8440224","coordenadax":"36.8440224","decoordenadax":"36.8440224","decoordenadax":"36.844024","decoordenadax":"36.844024","decoordenadax":"36.844024","decoordenadax":"36.844024","decoordenadax":"36.844024","decoordenadax":"36.844024","decoordenadax":"36.844024","decoordenadax":"36.844024","decoordenadax":"36.844024","decoordenadax":"36.844024","decoordenadax":"36.844024","decoordenadax":"36.844024","decoordenadax":"36.844024","decoordenadax":"36.844024","decoordenadax":"36.844024","decoordenadax":"36.844024","decoordenadax":"36.844024","decoordenadax":"36.844024","decoordenadax":"36.844024","decoordenadax":"36.844024","decoordenadax":"36.844024","decoordenadax":"36.844024","decoordenadax":"36.844024","decoordenadax":"36.844024","decoordenadax":"36.844024","decoordenadax":"36.844024","decoordenadax":"36.844024","decoordenadax":"36.844024","decoordenadax":"36.844024","decoordenadax":"36.844024","decoordenadax":"36.844024","decoordenadax":"36.844024","decoordenadax":"36.844024","decoordenadax":"36.844024","decoordenadax":"36.844024","decoordenadax":"36.844024","decoordenadax":"36.844024","decoordenadax":"36.844024","decoordenadax":"36.844024","decoordenadax":"36.844024","decoordenadax":"36.844024","decoordenadax":"36.844024","decoordenadax":"36.844024","decoordenadax":"36.844024","decoordenadax":"36.844024","decoordenadax":"36.844024","decoordenadax":"36.844024","decoordenadax":"36.844024","decoordenadax":"36.844024","decoordenadax":"36.844024","decoordenadax":"36.844024","decoordenadax":"36.844024","decoordenadax":"36.844024","decoordenadax":"36.844024","decoordenadax":"36.844024","decoordenadax":"36.844024","decoordenadax":"36.844024","decoordenadax":"36 9:00", "estado": "1", "duracion": "28842", "texto\_resuelto":null, "prox\_actuacion": "0", "fecha\_actuacion": "2018-06-18 09:42:00", "inversion": "150", "direccion": "Calle las Cruces, 04003 Almer\u00eda, Espa\u00f1a","id\_barrio":"10","codigo":"1-12ā-000012","resuelto\_perario":"0","tipo\_incidencia":" Calzada generalizado","barrio":"Plaza Toros","d":20,"h":0,"m":42},{"id":"999","descripcion":"Reparaci\u00f3n de 10:00", "estado": "1", "duracion": "28788", "texto resuelto":null, "prox actuacion": "01", "fecha actuacion": "201-06-18 09:43:00", "inversion": "10", "duracion": "Calle Sierra de Gredos, 04009 Almer\u00eda, Espa\u00f1a","id barrio":"15","codigo":"1-127-000012","resuelto operario":"0","tipo incidencia":" Calzada puntual","barrio":"Piedras Redondas","d":19,"h":23,"m":48},{"id":"1000","descripcion":"Reparaci\u00f3n de vial","tipo\_incidencia\_id":"127","coordenadaX":"36.8395237","coordenadaY":"-2.464224800000011","fecha":"29\/05\/2018 11:00", "estado":"1", "duracion":"28739", "texto\_resuelto":null, "prox\_actuacion":"0", "fecha\_actuacion":"2018-06-18 09:58:00", "inversion":"100", "direccion":"Calle Ricardos, 5, 04001 Almer\u00eda, Espa\u00f1a" "id barrio": "8" "codigo": "1-127-"000013" "resuelto operatio": "0" "tipo incidencia": "Calzada puntual" "barrio": "Centro", "d": 19, "h": 22, "m": 59), ("id": "1001", "descripcion": "Reparaci\u00f3n de vial" ("tipo incidencia id": "127" "coordenadax": "36. 4814943", "coordenadav": "36. 48149 12:00", "estado":"1", "duracion":"28683", "texto resuelto":null, "prox actuacion":"0", "fecha actuacion":"2018-06-18 10:02:00", "inversion":"30", "direccion":"Ctra. de Ronda, Almer\u00eda, Espa\u00f1a","id\_barrio":"22","codigo":"1-127-000014","resuelto\_operario":"0","tipo\_incidencia":" Calzada puntual","barrio":"Altamira","d":19,"h":22,"m":3},{"id":"1002","descripcion":"Reparaci\u00f3n de /ial","tipo\_incidencia\_id":"127","coordenadaX":"36.8361479","coordenadaY":"-2.4362906999999723","fecha":"29\/05\/2018 15:00", "estado":"1", "duracion":"28510", "texto\_resuelto":null, "prox\_actuacion": "0", "fecha\_actuacion":"2018-06-18 10:10:00", "inversion":"80", "direccion":"Calle Prolongacion Camino de la Goleta, Almer\u000eda, Espa\u00f1a", "id\_barrio":"08", "codigo":"1-127-000015", "resuelto\_operario":"0", "tipo\_incidencia":" Calzada puntual", "barrio":"Vega de Ac\u00e1", "d":19, "m":19, "m":10}, {"id":"1003", "descripcion":"Reparaci\u00f3n de vial","tipo\_incidencia\_id":"127","coordenadaX":"36.8385056","coordenadaY":"-2.47729579999979","fecha":"29\/05\/2018 16:00", "setado":"1", "duracion":"28451", "texto\_resuelto":null, "prox\_actuacion":"0", "fecha\_actuacion":"2018-06-18 18:11:00", "inversion":"25", "direccion":"Calle Rosario, 04002 Almer\u00eda