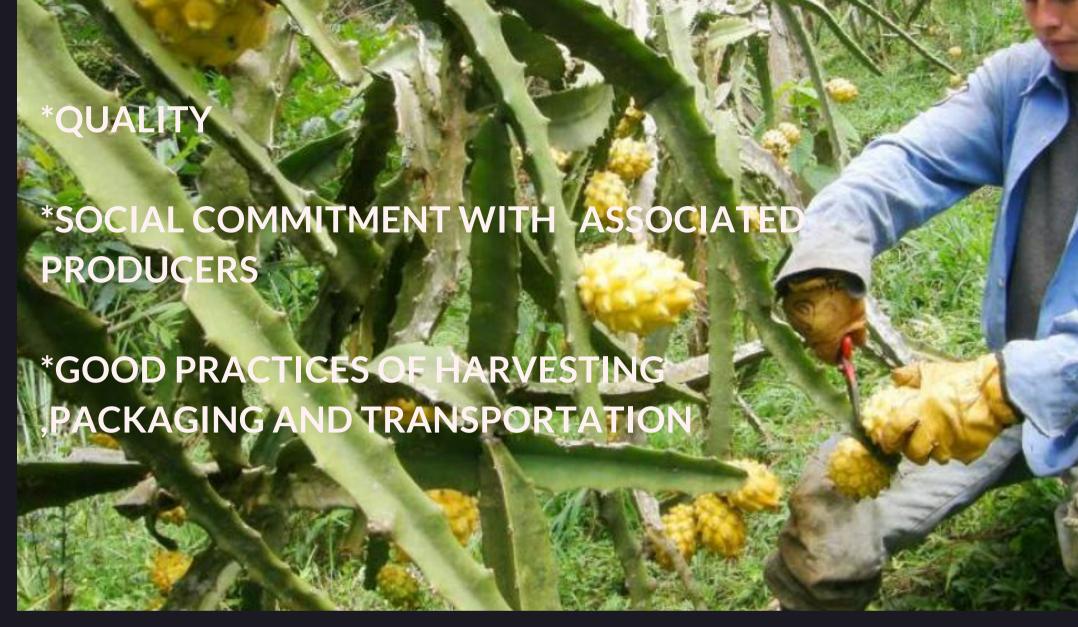

#### KELA PITAHAYA

- The best quality of dragon fruit is produced in Ecuador. Now it produces and exports an average of 1 million of kilograms to USA, ASIA an Europe.
- This product is certified by Ecuadorian Pytosanitary Department.
- We commit ourselves on the assurance of the quality on our goods. We do this, by harvesting our fruits from the top certified plantations.