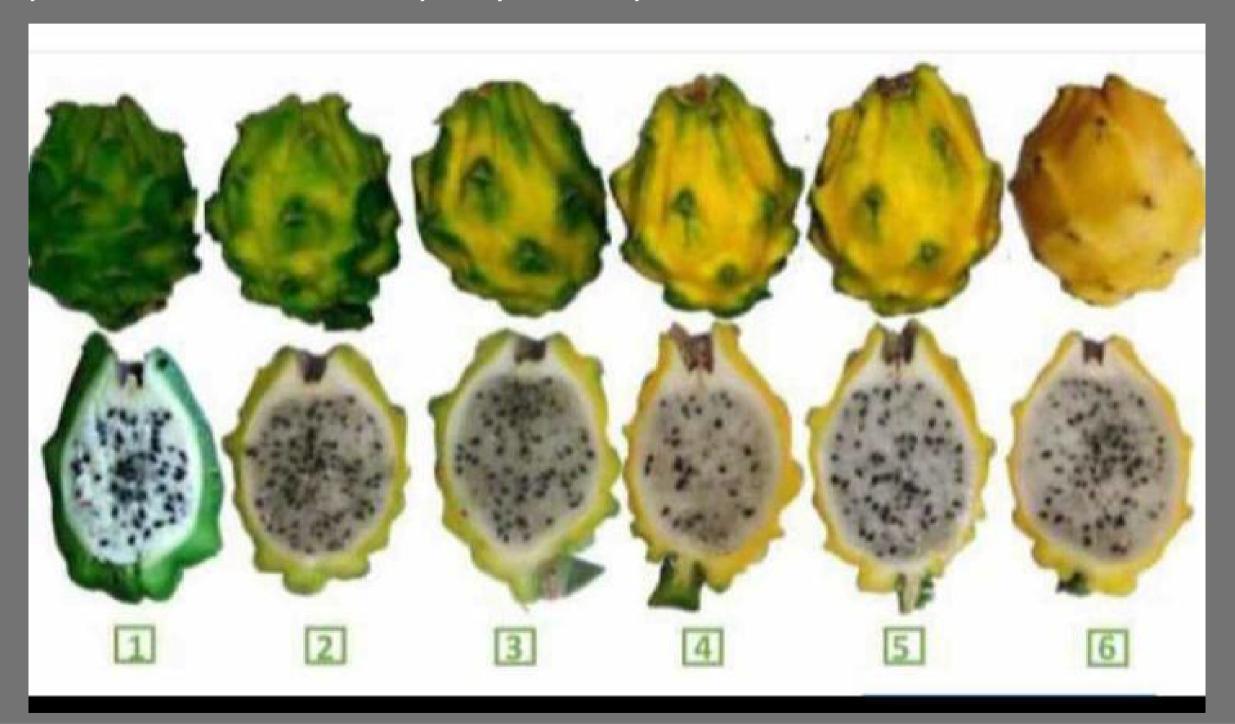

### RIPENESS LEVEL

Customer demands the ripeness level required. Considering an average transit time for 4 days, level 3-4 are usually required by our clients

| CALIBER /<br>size | WEIGHT /       |
|-------------------|----------------|
| Size              | grams per unit |
| 5                 | > 500          |
| 6                 | 401>500        |
| 7                 | 351-400        |
| 8                 | 301-350        |
| 9                 | 261-300        |
| 10                | 230-260        |
| 11                | 230-230        |
| 12                | <200           |