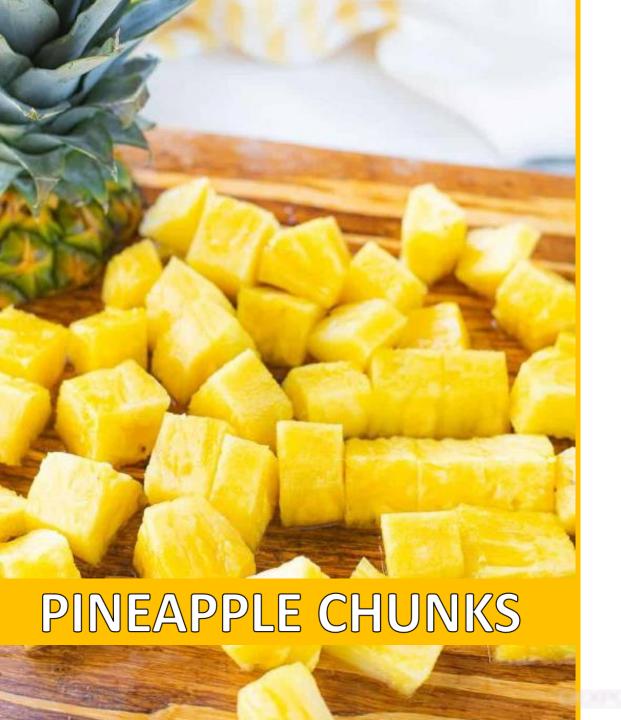

# **PINEAPPLE CHUNKS**

The Pineapple Chunks comes in 3 presentations:

- 32 pounds box, with 8 individual 4 pounds bags.
- 30 pounds box, with 12 individual 2.5 pounds bags.
- 30 pounds box, with 30 individual 1 pound bags.

\* FROZEN