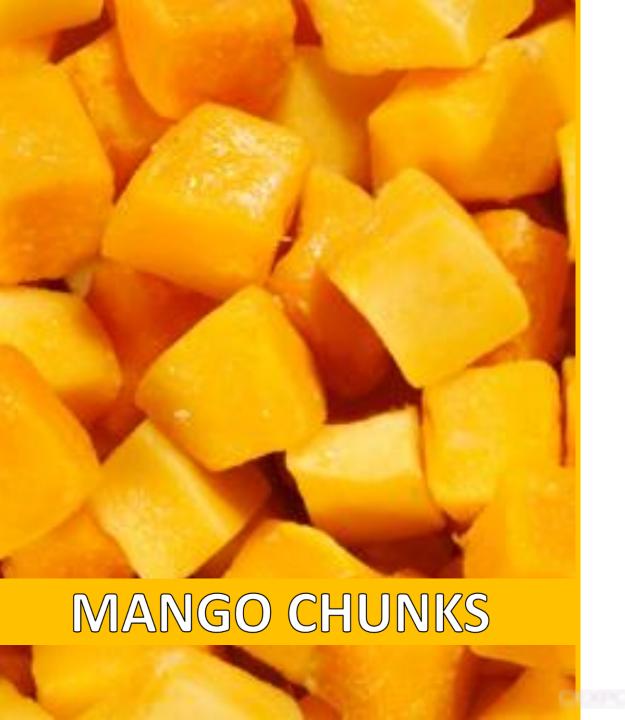

### **FRIED CASSAVA**

Fried Cassava come in a two presentations:

- 24 pounds box, with 6 individual 4 pounds bags.
- 30 pounds box, with 6 individual 5 pounds bags.

\* FROZEN

The Mango Chunks comes in 3 presentations:

- 32 pounds box, with 8 individual 4 pounds bags.
- 30 pounds box, with 12 individual 2.5 pounds bags.
- 30 pounds box, with 30 individual 1 pound bags.

#### \* FROZEN

Best commercialization during season between October to February.

Variety: Tommy or Kent.