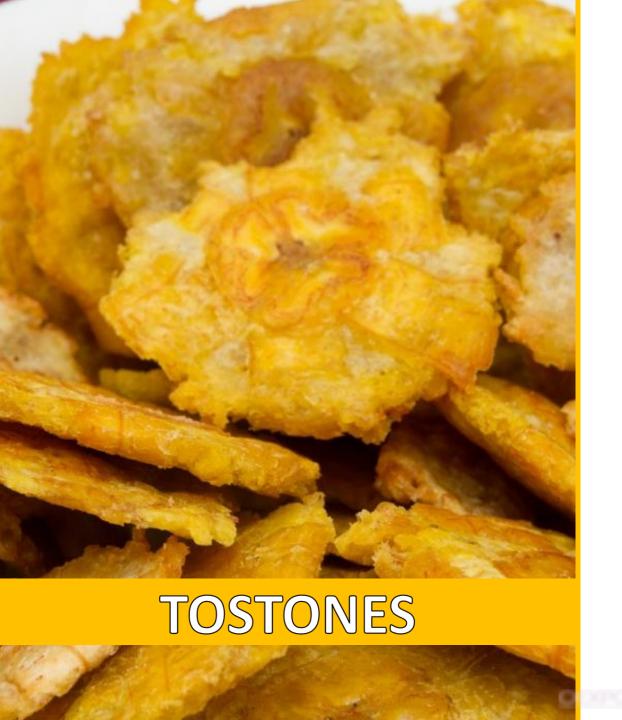

We offer 2 type of Tostones:

**Option 1: Hawaiian Tostones** 

**Option 2: Regular Tostones** 

Both options come in 2 presentations:

- 18 pounds box, with 6 individual 3 pounds bags.
- 20 pounds box, with 5 individual 4 pounds bags.