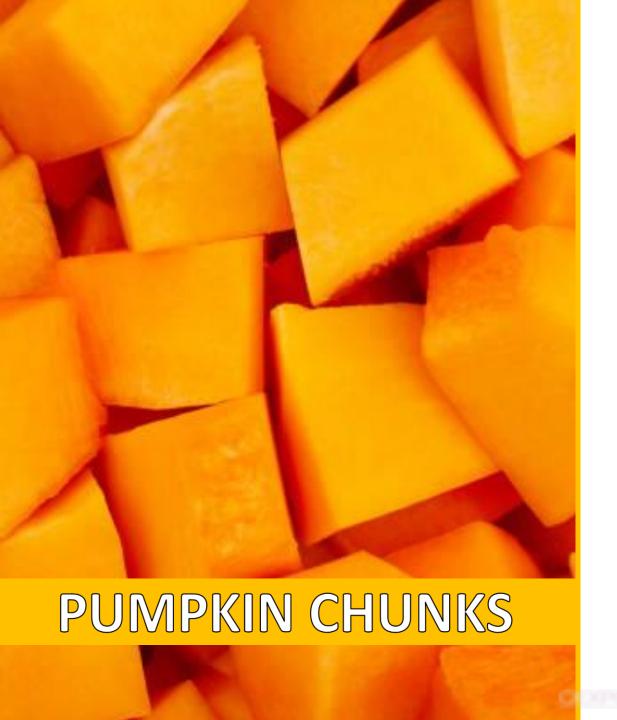

### **PUMPKIN CHUNKS**

The Pumpkin Chunks comes in 3 presentations:

- 32 pounds box, with 8 individual 4 pounds bags.
- 30 pounds box, with 12 individual 2.5 pounds bags.
- 30 pounds box, with 30 individual 1 pound bags.

\* FROZEN