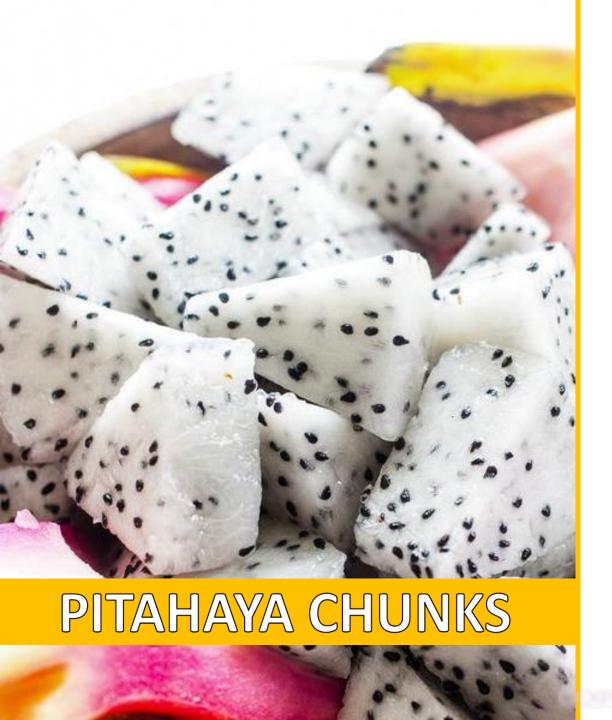

\* FROZEN

The Pitahaya Chunks comes in 3 presentations:

- 32 pounds box, with 8 individual 4 pounds bags.
- 30 pounds box, with 12 individual 2.5 pounds bags.
- 30 pounds box, with 30 individual 1 pound bags.

\* FROZEN