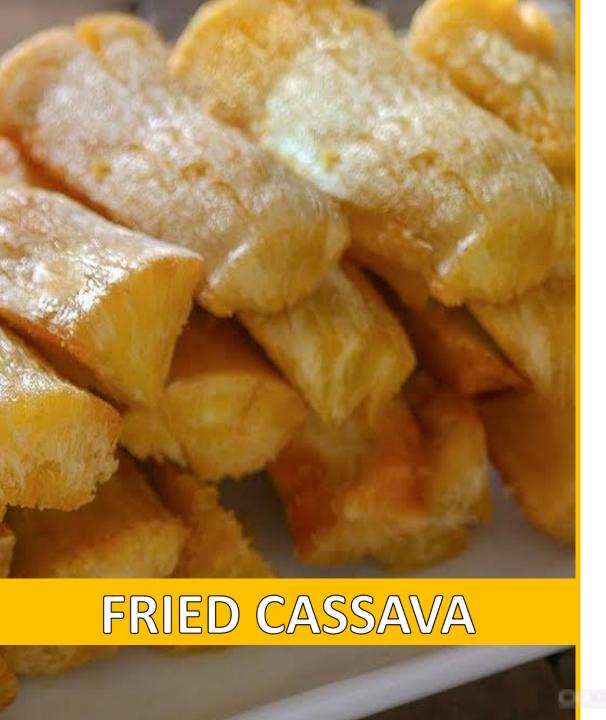

### **FRIED CASSAVA**

Fried Cassava come in a two presentations:

- 24 pounds box, with 6 individual 4 pounds bags.
- 30 pounds box, with 6 individual 5 pounds bags.

\* FROZEN

The Mango Chunks comes in 3 presentations: