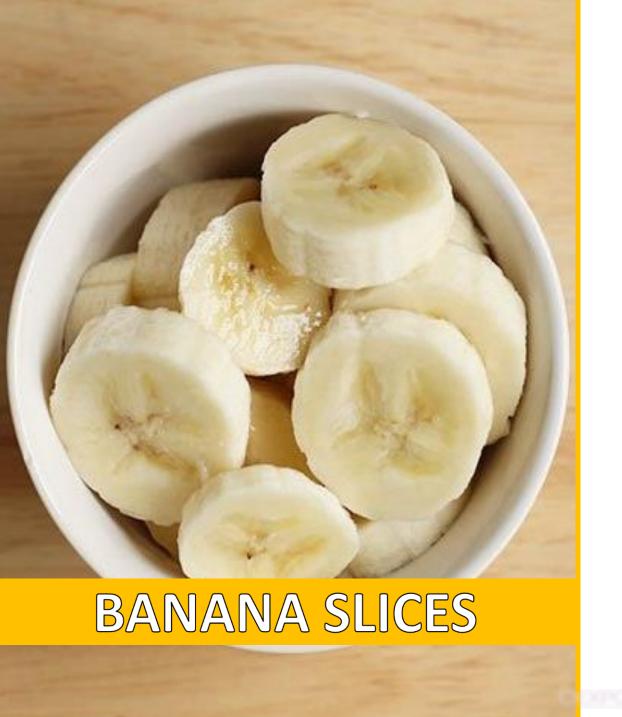

# **BANANA SLICES**

The Banana Slices comes in 3 presentations:

- 32 pounds box, with 8 individual 4 pounds bags.
- 30 pounds box, with 12 individual 2.5 pounds bags.
- 30 pounds box, with 30 individual 1 pound bags.

\* FROZEN

The Pitahaya Chunks comes in 3 presentations:

- 32 pounds box, with 8 individual 4 pounds bags.
- 30 pounds box, with 12 individual 2.5 pounds bags.
- 30 pounds box, with 30 individual 1 pound bags.