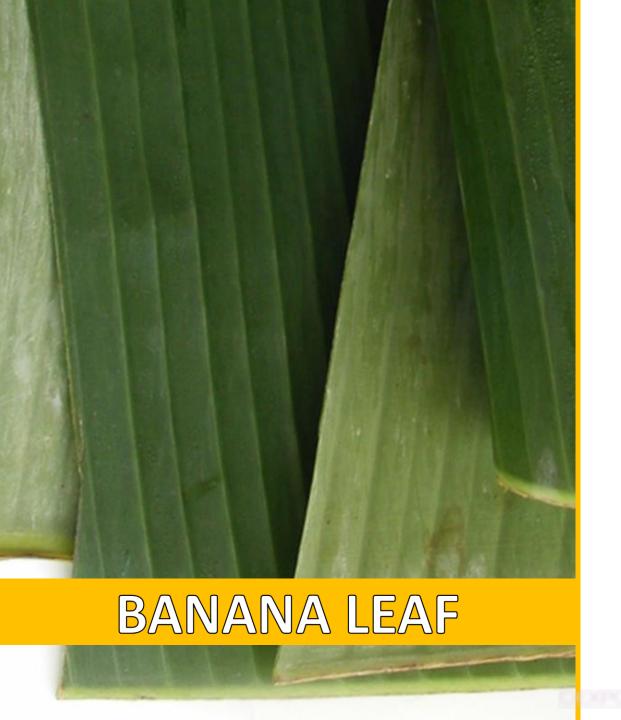

\* FROZEN

Banana leafs comes in 2 presentations:

- 10 kilos box, with 10 individual 1 kg bags.
- 15 pounds box, with 15 individual 1 pound bags.

\* FROZEN