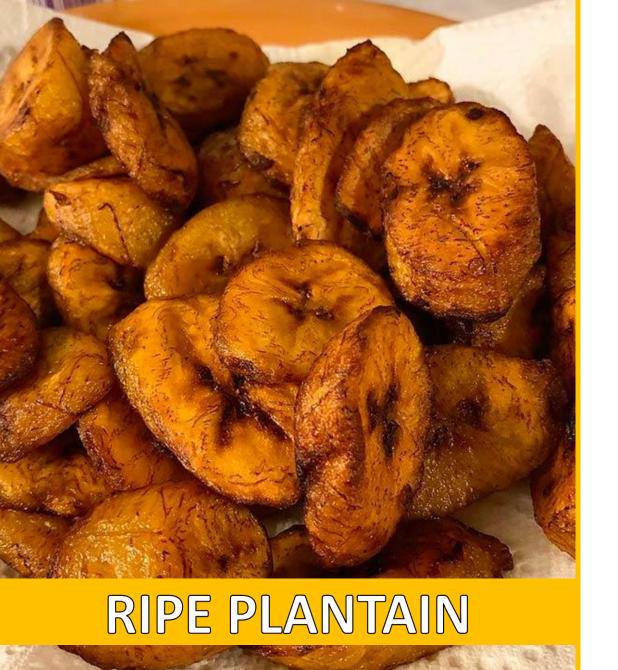

### **RIPE PLANTAIN**

Ripe plantains come in 2 options:

Option1: Sliced Ripe Plantain

**Option2: Whole Ripe Plantain** 

Both options come in a single presentation:

24 pounds box, with 6 individual 4 pounds bags.