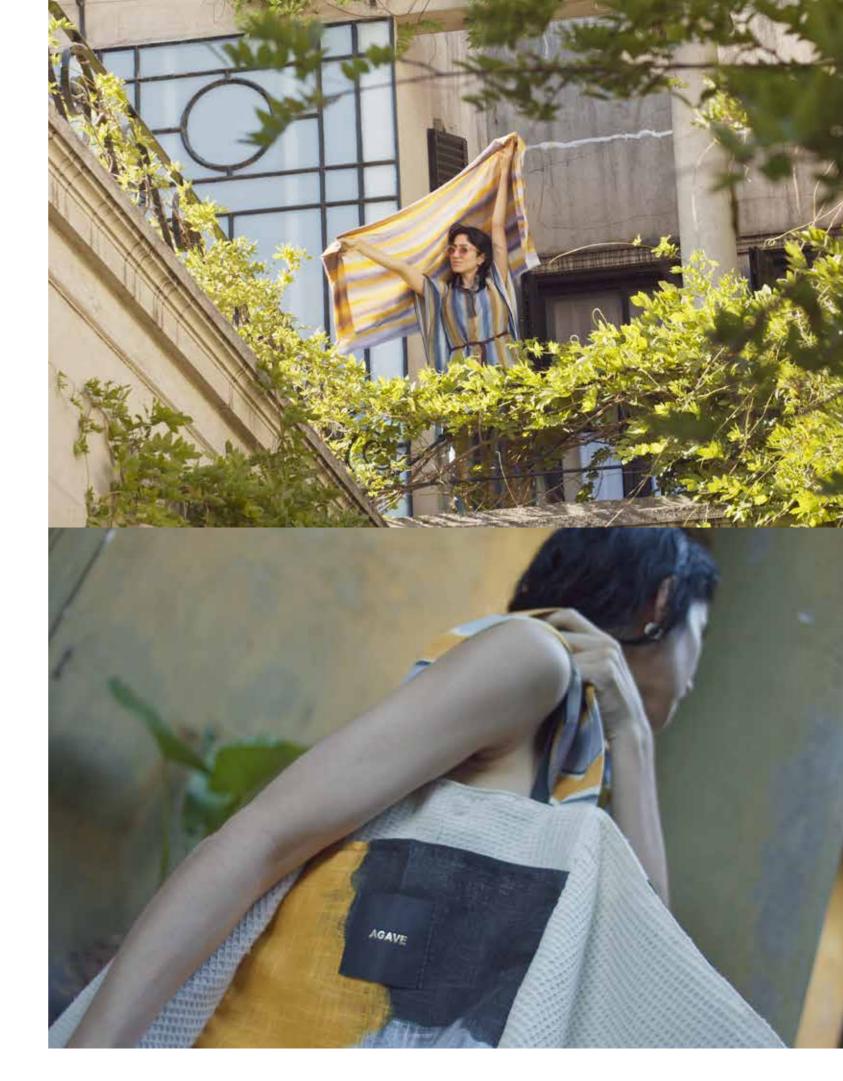

## Koshi Pleated Scarf | \$65

Size 74.8" x 15.8" / 190 cm x 40 cm

Our most versatile accessory, a hand-painted squared pleated scarf that evoques satellite imagery of our earth, impalpable yet real, stylish and nature-driven. For us it is a way of expression of our beliefs and empowerment. 100% Polyester.

Net Weight 0.49 lbs / 0.22 kg.

Blue & Chocolate / SKU SPPBC

Gold & Blue / SKU SPPBG

Acqua & Turquoise / SKU SPPAT

Yellow & Purple / SKU SPPYP