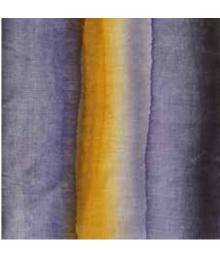

While on the river shores, I was fascinated by the textures of precious stones I stumbled upon. I noticed they were conformed by lots of different colored sedimentary layers. This strata inspired my new stripe collection, putting the accent on colours and a more vibrant atmosphere.

Net Weight 0.49 lbs / 0.22 kg.

Blue & Chocolate / SKU SPPBC

Gold & Blue / SKU SPPBG

Acqua & Turquoise / SKU SPPAT

Yellow & Purple / SKU SPPYP