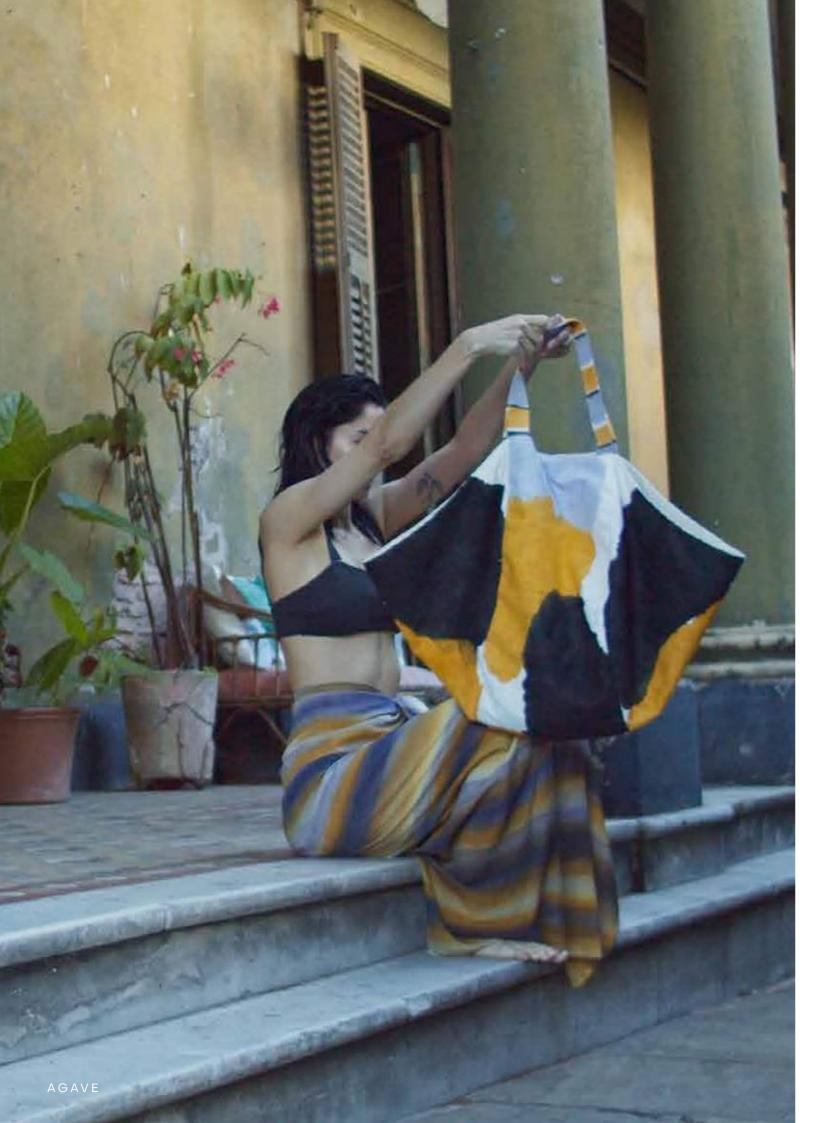

## Atlas Maxi Bag | \$135

An oversized hand-painted linen bag outlines the spirit of rich colors and textures of nature. Is is reversible and fits everything you need. Hand painted striped cotton handle. Inside pocket, magnetic closure.

Body 22.83" x 35.43" / 58 cm x 90 cm Handle Drop 11.81" / 30 cm Net Weight 1.16 lbs / 0.525 kg

Blue & Chocolate / SKU BXLBC

Acqua & Turquoise / SKU BXLAT

Yellow & Purple / SKU BXLYP

Green & Pink / SKU BXLGP