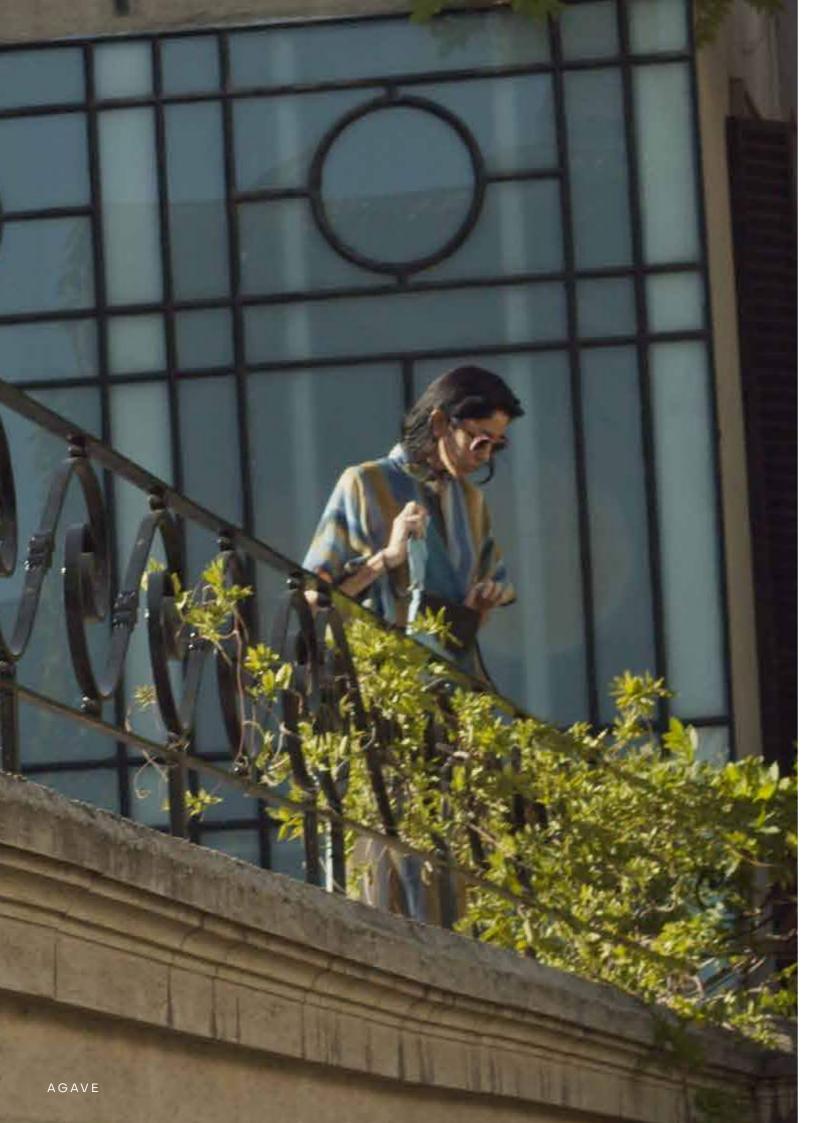

## Hoki Tunics \$160

Thought as blank canvas, tunics are made in hand-painted cotton with stripes that evokes a cross section of a precious stone. Each print is unique as nature is.

#### Size:

Bust 35.4" / 90 cm Waist 38.6" / 98 cm Length 48.8" / 124 cm Net Weight 0.52 lbs / 0.234 kg.

Gold & Blue / SKU TCBG2

Acqua & Turquoise / SKU TCAT2

Yellow & Purple / SKU TCYP2

Green & Pink / SKU TCGP2