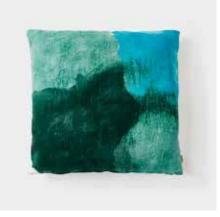

### **Bundi Cushions**

Our hand-painted linen cushion stand as delicate and unique works of art. Each piece is exquisitely pleasant to the touch and recalls to the nature and the value of craft work.

100% linen and YKK zipper.

Size 20" x 20" \$ 90

50 cm x 50 cm

Net Weight 0.32 lbs / 0.144 kg

Size 24" x 24" \$ 100

60 cm x 60 cm

Net Weight 0.43 lbs / 0.195 kg

Blue & Chocolate 20" x 20" / SKU HCLBC1 24" x 24" / SKU HCLBC3

Gold & Blue 20" x 20" / SKU HCLBG1 24" x 24" / SKU HCLBG3

Yellow & Purple 20" x 20" / SKU HCLYP1 24" x 24" / SKU HCLYP3

Green & Pink
20" x 20" / SKU HCLGP1
24" x 24" / SKU HCLGP3

Acqua & Turquoise 20" x 20" / SKU HCLAT1 24" x 24" / SKU HCLAT3