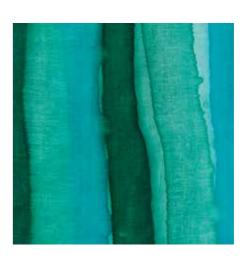

While on the river shores, I was fascinated by the textures of precious stones I stumbled upon. I noticed they were conformed by lots of different colored sedimentary layers. This strata inspired my new stripe collection, putting the accent on colours and a more vibrant atmosphere.

#### Size:

Bust 35.4" / 90 cm Waist 38.6" / 98 cm Length 48.8" / 124 cm Net Weight 0.52 lbs / 0.234 kg.

Gold & Blue / SKU TCBG2

Acqua & Turquoise / SKU TCAT2

Yellow & Purple / SKU TCYP2

Green & Pink / SKU TCGP2