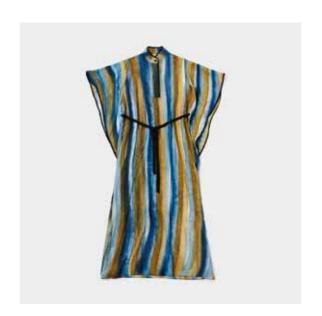

## Hoki Tunics \$160

Thought as blank canvas, tunics are made in hand-painted cotton with stripes that evokes a cross section of a precious stone. Each print is unique as nature is.

#### Size:

Bust 35.4" / 90 cm Waist 38.6" / 98 cm Length 48.8" / 124 cm Net Weight 0.52 lbs / 0.234 kg.

Gold & Blue / SKU TCBG2

Acqua & Turquoise / SKU TCAT2

Yellow & Purple / SKU TCYP2

Green & Pink / SKU TCGP2