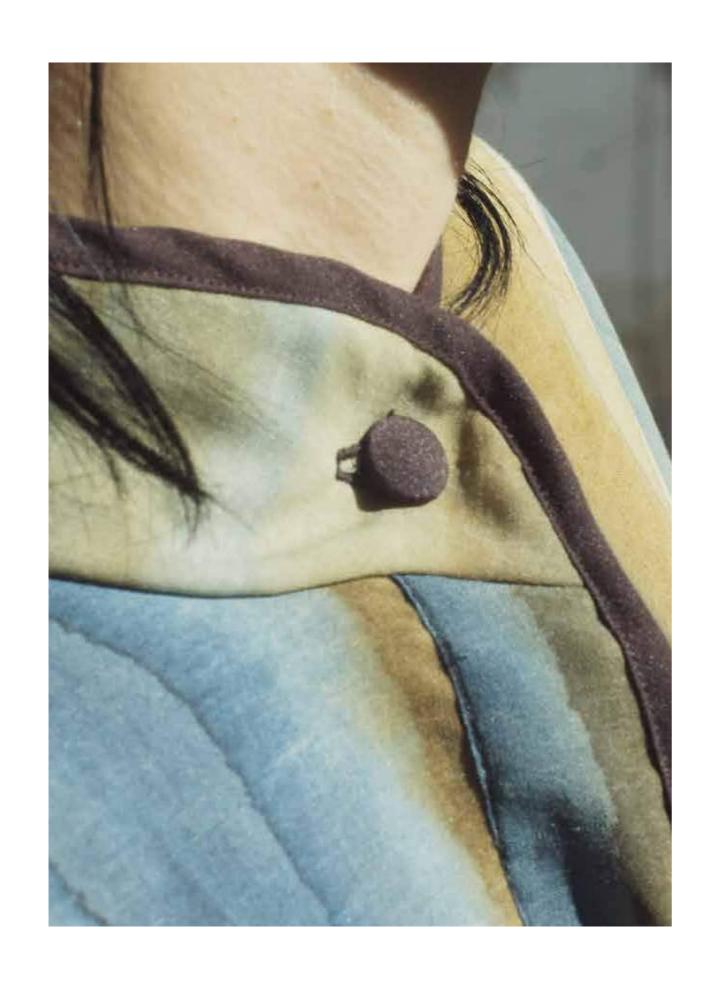

## Hoki Tunics \$160

Thought as blank canvas, tunics are made in hand-painted cotton with stripes that evokes a cross section of a precious stone. Each print is unique as nature is.

### Zero Waste

All our products are designed to generate the least amount of waste as possible, following the premise of sustainable development and awareness.

While colorimetry and layout are always respected, due to the nature of our hand made products, slight variations on colour and shape may occur. Providing each piece the value of the unique.