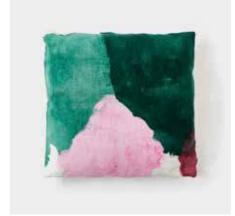

### **Bundi Cushions**

Our hand-painted linen cushion stand as delicate and unique works of art. Each piece is exquisitely pleasant to the touch and recalls to the nature and the value of craft work.

100% linen and YKK zipper.

Size 20" x 20" \$ 90

50 cm x 50 cm

Net Weight 0.32 lbs / 0.144 kg

Size 24" x 24" \$ 100

60 cm x 60 cm

Net Weight 0.43 lbs / 0.195 kg

Blue & Chocolate 20" x 20" / SKU HCLBC1 24" x 24" / SKU HCLBC3

Gold & Blue 20" x 20" / SKU HCLBG1 24" x 24" / SKU HCLBG3

Yellow & Purple 20" x 20" / SKU HCLYP1 24" x 24" / SKU HCLYP3

Green & Pink
20" x 20" / SKU HCLGP1
24" x 24" / SKU HCLGP3

Acqua & Turquoise 20" x 20" / SKU HCLAT1 24" x 24" / SKU HCLAT3