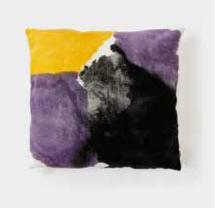

### **Bundi Cushions**

Our hand-painted linen cushion stand as delicate and unique works of art. Each piece is exquisitely pleasant to the touch and recalls to the nature and the value of craft work.

100% linen and YKK zipper.

Size 20" x 20" \$ 90

50 cm x 50 cm

Net Weight 0.32 lbs / 0.144 kg

Size 24" x 24" \$ 100

60 cm x 60 cm

Net Weight 0.43 lbs / 0.195 kg

Blue & Chocolate 20" x 20" / SKU HCLBC1 24" x 24" / SKU HCLBC3

Gold & Blue 20" x 20" / SKU HCLBG1 24" x 24" / SKU HCLBG3

Yellow & Purple 20" x 20" / SKU HCLYP1 24" x 24" / SKU HCLYP3

Green & Pink
20" x 20" / SKU HCLGP1
24" x 24" / SKU HCLGP3

Acqua & Turquoise 20" x 20" / SKU HCLAT1 24" x 24" / SKU HCLAT3