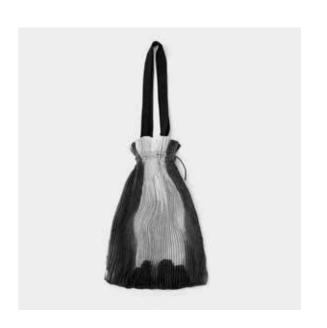

## Zumi Pleated Bag | \$75

It is perhaps movement that best reveals the beauty of textiles. These handmade pleated texture totes show an organic and three-dimensional effect, almost like a magical aura. They are hand-painted. 100% Polyester / 100% Cotton handle.

#### Size:

Body 19.6"x13.7" / 50 cm x 35 cm Handle Drop 5.12" / 35 cm Net Weight 0.5 lbs / 0.23 kg.

Grey / SKU BTPBE

Moss / SKU BTPMS