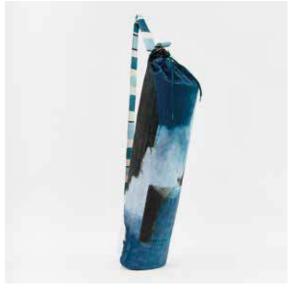

# Iki Yoga Mat Bag | \$75

A practical cotton gabardine yoga mat bag hand-painted in our core colored prints. With a cotton strap and cord.

#### Size:

Body 29.5" x 9.8" / 75 cm x 25 cm Strap Lenght 39" / 100 cm Net Weight 0.5 lbs / 0.23 kg.

Blue / SKU BYCGY

Grey / SKU BYCBE

Moss / SKU BYCMS