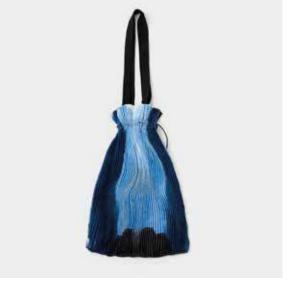

## Zumi Pleated Bag | \$75

It is perhaps movement that best reveals the beauty of textiles. These handmade pleated texture totes show an organic and three-dimensional effect, almost like a magical aura. They are hand-painted. 100% Polyester / 100% Cotton handle.

#### Size:

Body 19.6"x13.7" / 50 cm x 35 cm Handle Drop 5.12" / 35 cm Net Weight 0.5 lbs / 0.23 kg.

Grey / SKU BTPBE

Moss / SKU BTPMS