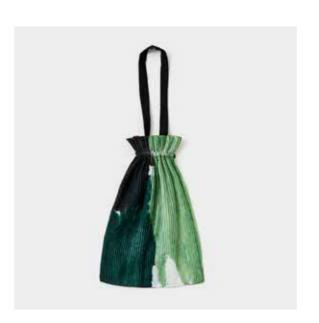

## Zumi Pleated Bag | \$75

It is perhaps movement that best reveals the beauty of textiles. These handmade pleated texture totes show an organic and three-dimensional effect, almost like a magical aura. They are hand-painted. 100% Polyester / 100% Cotton handle.

#### Size:

Body 19.6"x13.7" / 50 cm x 35 cm Handle Drop 5.12" / 35 cm Net Weight 0.5 lbs / 0.23 kg.

Grey / SKU BTPBE

Moss / SKU BTPMS