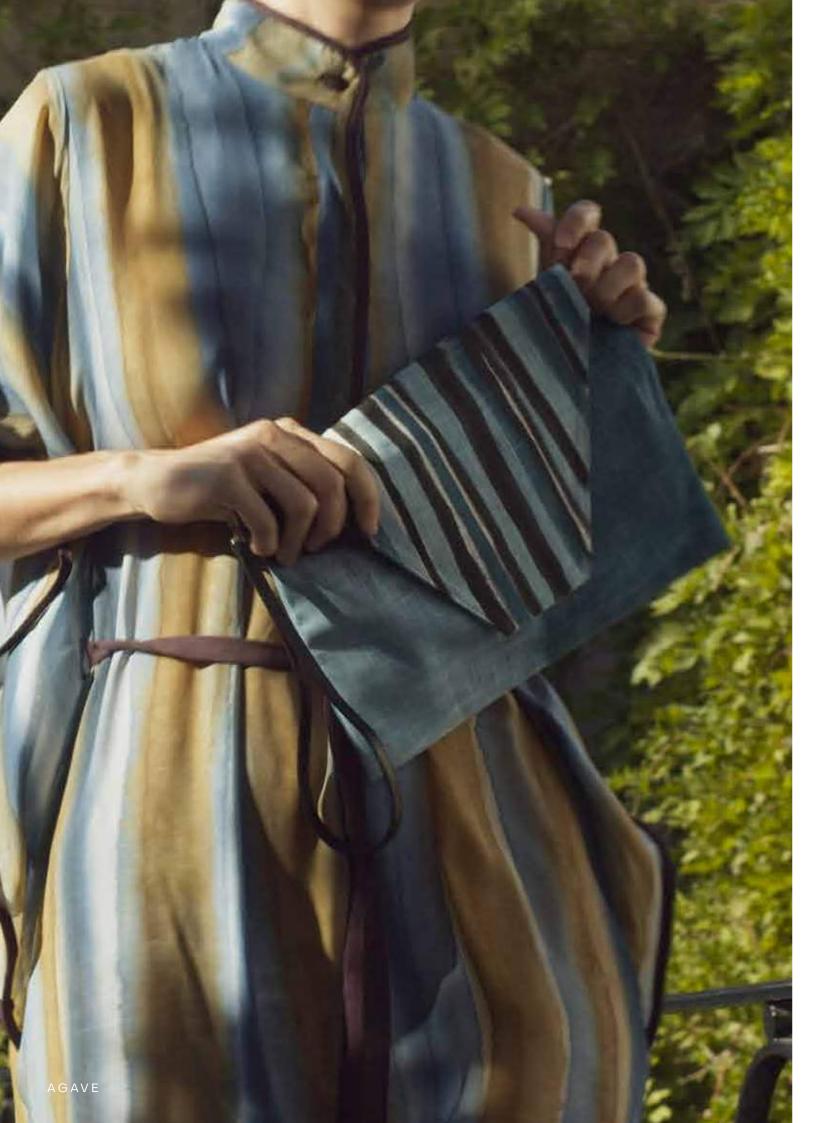

## Koshi Pleated Scarf | \$65

Size 74.8" x 15.8" / 190 cm x 40 cm

Our most versatile accessory, a hand-painted squared pleated scarf that evoques satellite imagery of our earth, impalpable yet real, stylish and nature-driven. For us it is a way of expression of our beliefs and empowerment. 100% Polyester.

Net Weight 0.49 lbs / 0.22 kg.

Blue & Chocolate / SKU SPPBC

Gold & Blue / SKU SPPBG

Acqua & Turquoise / SKU SPPAT

Yellow & Purple / SKU SPPYP