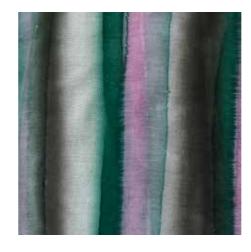

While on the river shores, I was fascinated by the textures of precious stones I stumbled upon. I noticed they were conformed by lots of different colored sedimentary layers. This strata inspired my new stripe collection, putting the accent on colours and a more vibrant atmosphere.

Size  $39" \times 57" / 100 \times 145 \text{ cm}$ Net Weight 0.49 lbs / 0.22 kg

Gold & Blue / SKU BECBG

Yellow & Purple / SKU BECYP

Green & Pink / SKU BECGP

Acqua & Turquoise / SKU BECAT

AGAVE 09

#### Size:

Body 9.8"x11" / 25 cm x 28 cm Handle Strap 5.12" / 13 cm Net Weight 0.26 lbs / 0.12 kg.

Blue & Chocolate / SKU BCLBC

Yellow & Purple / SKU BCLYP

Acqua & Turquoise / SKU BCLAT

Green & Pink / SKU BCLGP