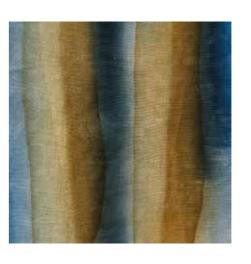

While on the river shores, I was fascinated by the textures of precious stones I stumbled upon. I noticed they were conformed by lots of different colored sedimentary layers. This strata inspired my new stripe collection, putting the accent on colours and a more vibrant atmosphere.

Body 22.83" x 35.43" / 58 cm x 90 cm Handle Drop 11.81" / 30 cm Net Weight 1.16 lbs / 0.525 kg

Blue & Chocolate / SKU BXLBC

Acqua & Turquoise / SKU BXLAT

Yellow & Purple / SKU BXLYP

Green & Pink / SKU BXLGP