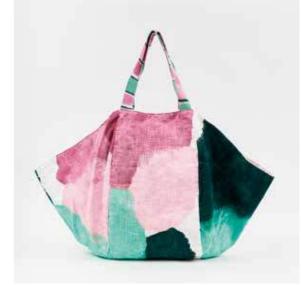

## Atlas Maxi Bag | \$135

An oversized hand-painted linen bag outlines the spirit of rich colors and textures of nature. Is is reversible and fits everything you need. Hand painted striped cotton handle. Inside pocket, magnetic closure.

Body 22.83" x 35.43" / 58 cm x 90 cm Handle Drop 11.81" / 30 cm Net Weight 1.16 lbs / 0.525 kg

Blue & Chocolate / SKU BXLBC

Acqua & Turquoise / SKU BXLAT

Yellow & Purple / SKU BXLYP

Green & Pink / SKU BXLGP