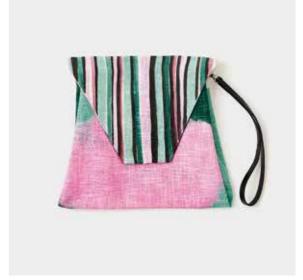

## Vishnu Clutch | \$70

This hand-painted linen clutch is carefullly designed to fit and carry the essentials. Its body has our classic print and the flap has carefully brushed matching stripes. With inner cotton lining and leather strap.

Magnetic closure.

#### Size:

Body 9.8"x11" / 25 cm x 28 cm Handle Strap 5.12" / 13 cm Net Weight 0.26 lbs / 0.12 kg.

Blue & Chocolate / SKU BCLBC

Yellow & Purple / SKU BCLYP

Acqua & Turquoise / SKU BCLAT

Green & Pink / SKU BCLGP