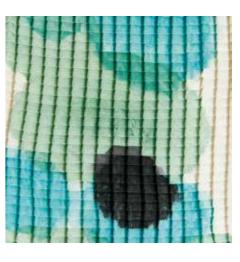

## Koshi Pleated Scarf | \$65

Size 74.8" x 15.8" / 190 cm x 40 cm

Our most versatile accessory, a hand-painted squared pleated scarf that evoques satellite imagery of our earth, impalpable yet real, stylish and nature-driven. For us it is a way of expression of our beliefs and empowerment. 100% Polyester.