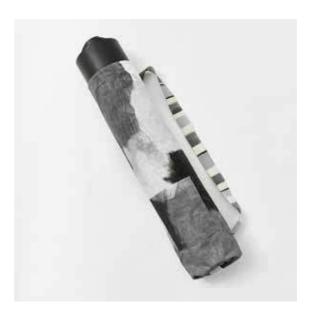

# Iki Yoga Mat Bag | \$75

A practical cotton gabardine yoga mat bag hand-painted in our core colored prints. With a cotton strap and cord.

#### Size:

Body 29.5" x 9.8" / 75 cm x 25 cm Strap Lenght 39" / 100 cm Net Weight 0.5 lbs / 0.23 kg.

Blue / SKU BYCGY

Grey / SKU BYCBE

Moss / SKU BYCMS