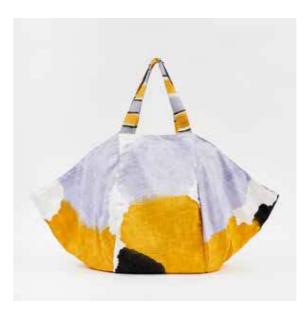

## Atlas Maxi Bag | \$135

An oversized hand-painted linen bag outlines the spirit of rich colors and textures of nature. Is is reversible and fits everything you need. Hand painted striped cotton handle. Inside pocket, magnetic closure.

Body 22.83" x 35.43" / 58 cm x 90 cm Handle Drop 11.81" / 30 cm Net Weight 1.16 lbs / 0.525 kg

Blue & Chocolate / SKU BXLBC

Acqua & Turquoise / SKU BXLAT

Yellow & Purple / SKU BXLYP

Green & Pink / SKU BXLGP