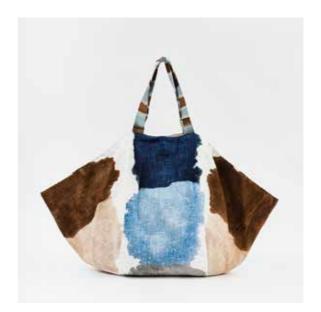

## Atlas Maxi Bag | \$135

An oversized hand-painted linen bag outlines the spirit of rich colors and textures of nature. Is is reversible and fits everything you need. Hand painted striped cotton handle. Inside pocket, magnetic closure.

Body 22.83" x 35.43" / 58 cm x 90 cm Handle Drop 11.81" / 30 cm Net Weight 1.16 lbs / 0.525 kg

Blue & Chocolate / SKU BXLBC

Acqua & Turquoise / SKU BXLAT

Yellow & Purple / SKU BXLYP

Green & Pink / SKU BXLGP