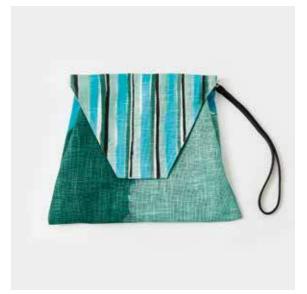

## Vishnu Clutch | \$70

This hand-painted linen clutch is carefullly designed to fit and carry the essentials. Its body has our classic print and the flap has carefully brushed matching stripes. With inner cotton lining and leather strap.

Magnetic closure.

#### Size:

Body 9.8"x11" / 25 cm x 28 cm Handle Strap 5.12" / 13 cm Net Weight 0.26 lbs / 0.12 kg.

Blue & Chocolate / SKU BCLBC

Yellow & Purple / SKU BCLYP

Acqua & Turquoise / SKU BCLAT

Green & Pink / SKU BCLGP