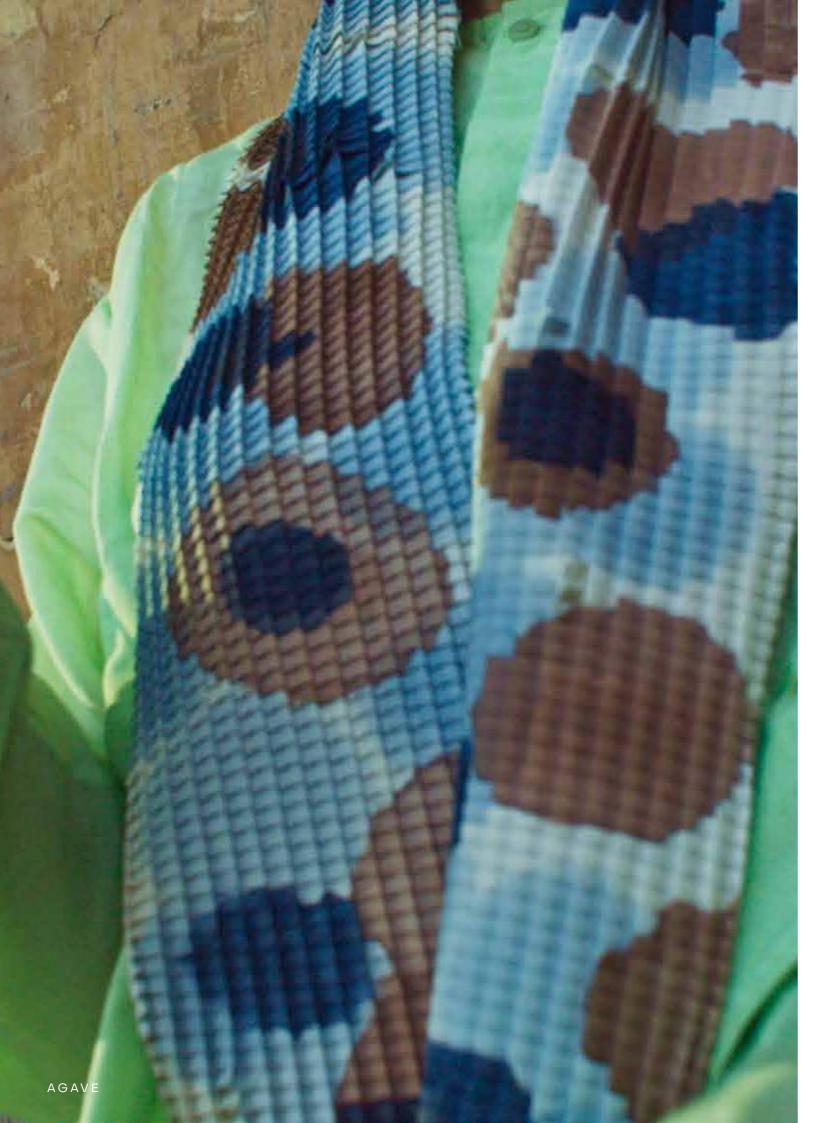

## Koshi Pleated Scarf | \$65

Size 74.8" x 15.8" / 190 cm x 40 cm

Our most versatile accessory, a hand-painted squared pleated scarf that evoques satellite imagery of our earth, impalpable yet real, stylish and nature-driven. For us it is a way of expression of our beliefs and empowerment. 100% Polyester.