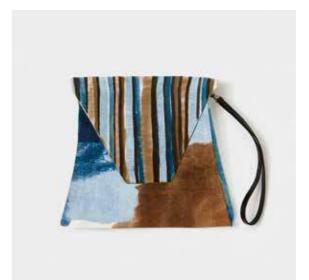

## Vishnu Clutch | \$70

This hand-painted linen clutch is carefullly designed to fit and carry the essentials. Its body has our classic print and the flap has carefully brushed matching stripes. With inner cotton lining and leather strap.

Magnetic closure.

#### Size:

Body 9.8"x11" / 25 cm x 28 cm Handle Strap 5.12" / 13 cm Net Weight 0.26 lbs / 0.12 kg.

Blue & Chocolate / SKU BCLBC

Yellow & Purple / SKU BCLYP

Acqua & Turquoise / SKU BCLAT

Green & Pink / SKU BCLGP