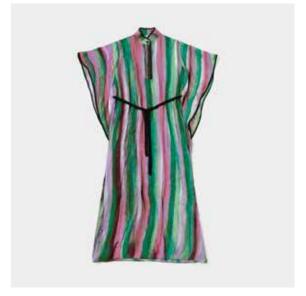

## Hoki Tunics \$160

Thought as blank canvas, tunics are made in hand-painted cotton with stripes that evokes a cross section of a precious stone. Each print is unique as nature is.

#### Size:

Bust 35.4" / 90 cm Waist 38.6" / 98 cm Length 48.8" / 124 cm Net Weight 0.52 lbs / 0.234 kg.

Gold & Blue / SKU TCBG2

Acqua & Turquoise / SKU TCAT2

Yellow & Purple / SKU TCYP2

Green & Pink / SKU TCGP2