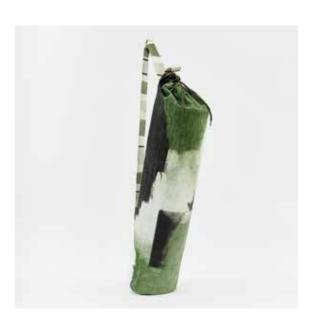

# Iki Yoga Mat Bag | \$75

A practical cotton gabardine yoga mat bag hand-painted in our core colored prints. With a cotton strap and cord.

#### Size:

Body 29.5" x 9.8" / 75 cm x 25 cm Strap Lenght 39" / 100 cm Net Weight 0.5 lbs / 0.23 kg.

Blue / SKU BYCGY

Grey / SKU BYCBE

Moss / SKU BYCMS