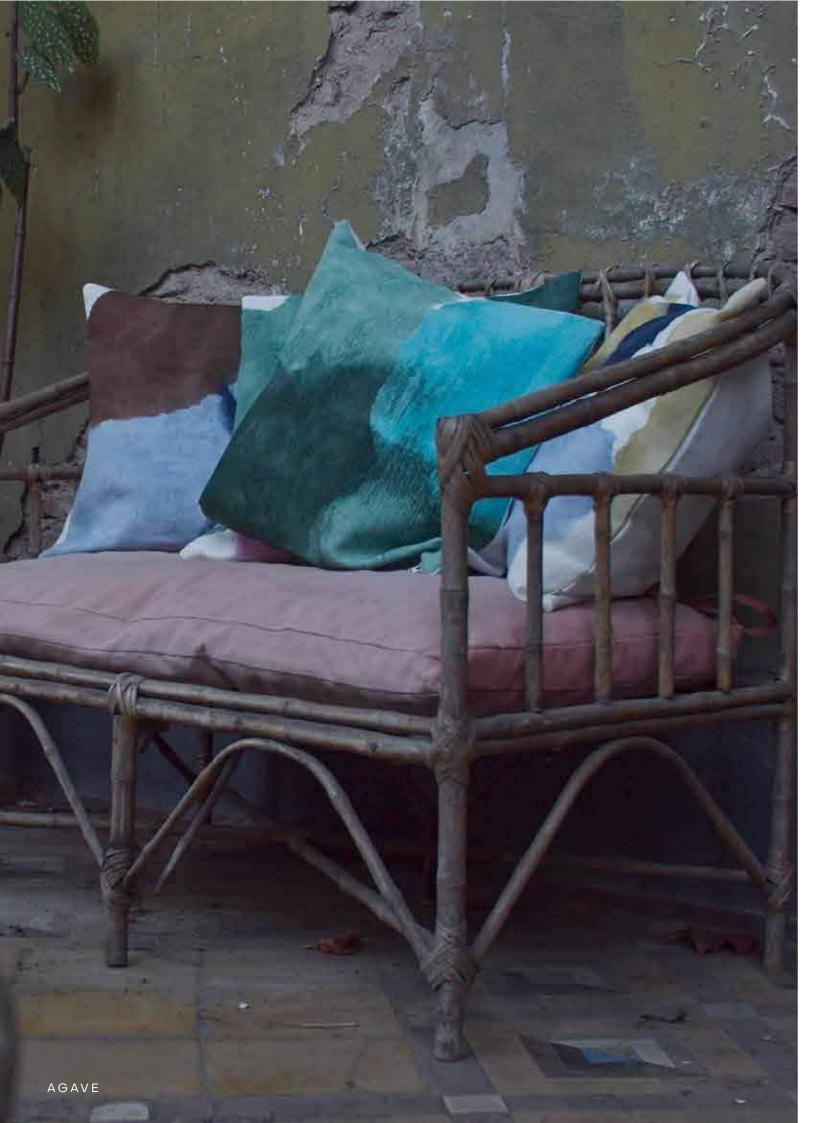

### **Bundi Cushions**

Our hand-painted linen cushion stand as delicate and unique works of art. Each piece is exquisitely pleasant to the touch and recalls to the nature and the value of craft work.

100% linen and YKK zipper.