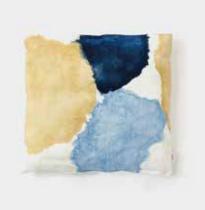

### **Bundi Cushions**

Our hand-painted linen cushion stand as delicate and unique works of art. Each piece is exquisitely pleasant to the touch and recalls to the nature and the value of craft work.

100% linen and YKK zipper.

Size 20" x 20" \$ 90

50 cm x 50 cm

Net Weight 0.32 lbs / 0.144 kg

Size 24" x 24" \$ 100

60 cm x 60 cm

Net Weight 0.43 lbs / 0.195 kg

Blue & Chocolate 20" x 20" / SKU HCLBC1 24" x 24" / SKU HCLBC3

Gold & Blue 20" x 20" / SKU HCLBG1 24" x 24" / SKU HCLBG3