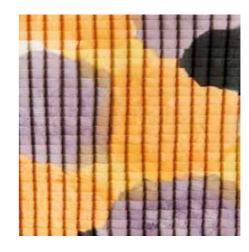

## Koshi Pleated Scarf | \$65

Size 74.8" x 15.8" / 190 cm x 40 cm

Our most versatile accessory, a hand-painted squared pleated scarf that evoques satellite imagery of our earth, impalpable yet real, stylish and nature-driven. For us it is a way of expression of our beliefs and empowerment. 100% Polyester.

Net Weight 0.49 lbs / 0.22 kg.

Blue & Chocolate / SKU SPPBC

Gold & Blue / SKU SPPBG

Acqua & Turquoise / SKU SPPAT

Yellow & Purple / SKU SPPYP