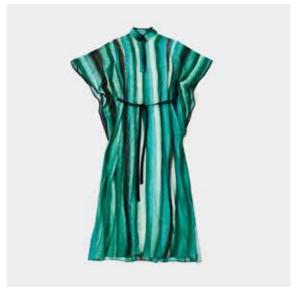

## Hoki Tunics \$160

Thought as blank canvas, tunics are made in hand-painted cotton with stripes that evokes a cross section of a precious stone. Each print is unique as nature is.

#### Size:

Bust 35.4" / 90 cm Waist 38.6" / 98 cm Length 48.8" / 124 cm Net Weight 0.52 lbs / 0.234 kg.

Gold & Blue / SKU TCBG2

Acqua & Turquoise / SKU TCAT2

Yellow & Purple / SKU TCYP2

Green & Pink / SKU TCGP2