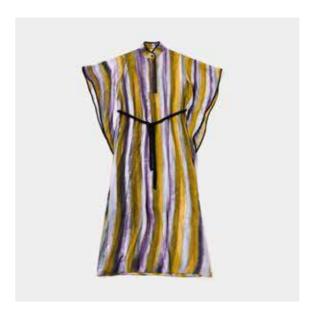

## Hoki Tunics \$160

Thought as blank canvas, tunics are made in hand-painted cotton with stripes that evokes a cross section of a precious stone. Each print is unique as nature is.

#### Size:

Bust 35.4" / 90 cm Waist 38.6" / 98 cm Length 48.8" / 124 cm Net Weight 0.52 lbs / 0.234 kg.

Gold & Blue / SKU TCBG2

Acqua & Turquoise / SKU TCAT2

Yellow & Purple / SKU TCYP2

Green & Pink / SKU TCGP2