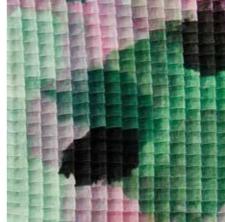

## Atlas Maxi Bag | \$135

An oversized hand-painted linen bag outlines the spirit of rich colors and textures of nature. Is is reversible and fits everything you need. Hand painted striped cotton handle. Inside pocket, magnetic closure.

Body 22.83" x 35.43" / 58 cm x 90 cm Handle Drop 11.81" / 30 cm Net Weight 1.16 lbs / 0.525 kg

Blue & Chocolate / SKU BXLBC

Acqua & Turquoise / SKU BXLAT

Yellow & Purple / SKU BXLYP

Green & Pink / SKU BXLGP