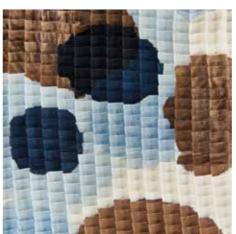

## Koshi Pleated Scarf | \$65

Size 74.8" x 15.8" / 190 cm x 40 cm

Our most versatile accessory, a hand-painted squared pleated scarf that evoques satellite imagery of our earth, impalpable yet real, stylish and nature-driven. For us it is a way of expression of our beliefs and empowerment. 100% Polyester.