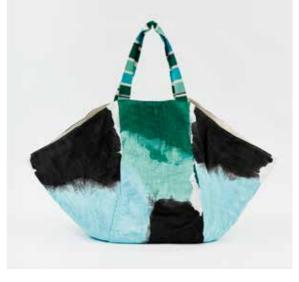

## Atlas Maxi Bag | \$135

An oversized hand-painted linen bag outlines the spirit of rich colors and textures of nature. Is is reversible and fits everything you need. Hand painted striped cotton handle. Inside pocket, magnetic closure.

Body 22.83" x 35.43" / 58 cm x 90 cm Handle Drop 11.81" / 30 cm Net Weight 1.16 lbs / 0.525 kg

Blue & Chocolate / SKU BXLBC

Acqua & Turquoise / SKU BXLAT

Yellow & Purple / SKU BXLYP

Green & Pink / SKU BXLGP