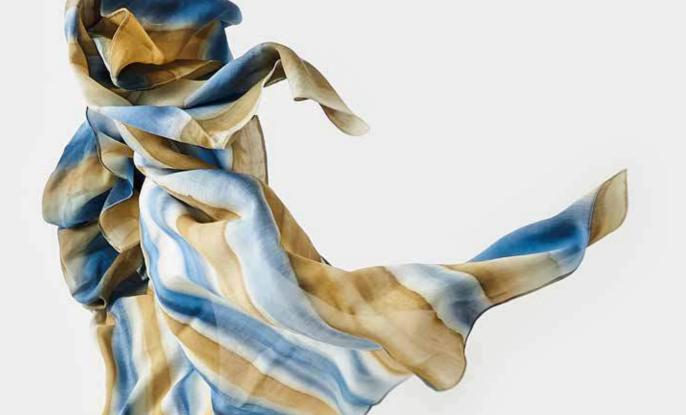

## Koshi Pleated Scarf | \$65

Size 74.8" x 15.8" / 190 cm x 40 cm

Our most versatile accessory, a hand-painted squared pleated scarf that evoques satellite imagery of our earth, impalpable yet real, stylish and nature-driven. For us it is a way of expression of our beliefs and empowerment. 100% Polyester.

Net Weight 0.49 lbs / 0.22 kg.

Blue & Chocolate / SKU SPPBC

Gold & Blue / SKU SPPBG

Acqua & Turquoise / SKU SPPAT

Yellow & Purple / SKU SPPYP