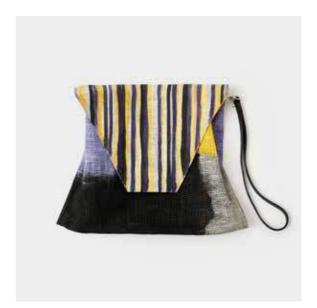

## Vishnu Clutch | \$70

This hand-painted linen clutch is carefullly designed to fit and carry the essentials. Its body has our classic print and the flap has carefully brushed matching stripes. With inner cotton lining and leather strap.

Magnetic closure.

#### Size:

Body 9.8"x11" / 25 cm x 28 cm Handle Strap 5.12" / 13 cm Net Weight 0.26 lbs / 0.12 kg.

Blue & Chocolate / SKU BCLBC

Yellow & Purple / SKU BCLYP

Acqua & Turquoise / SKU BCLAT

Green & Pink / SKU BCLGP