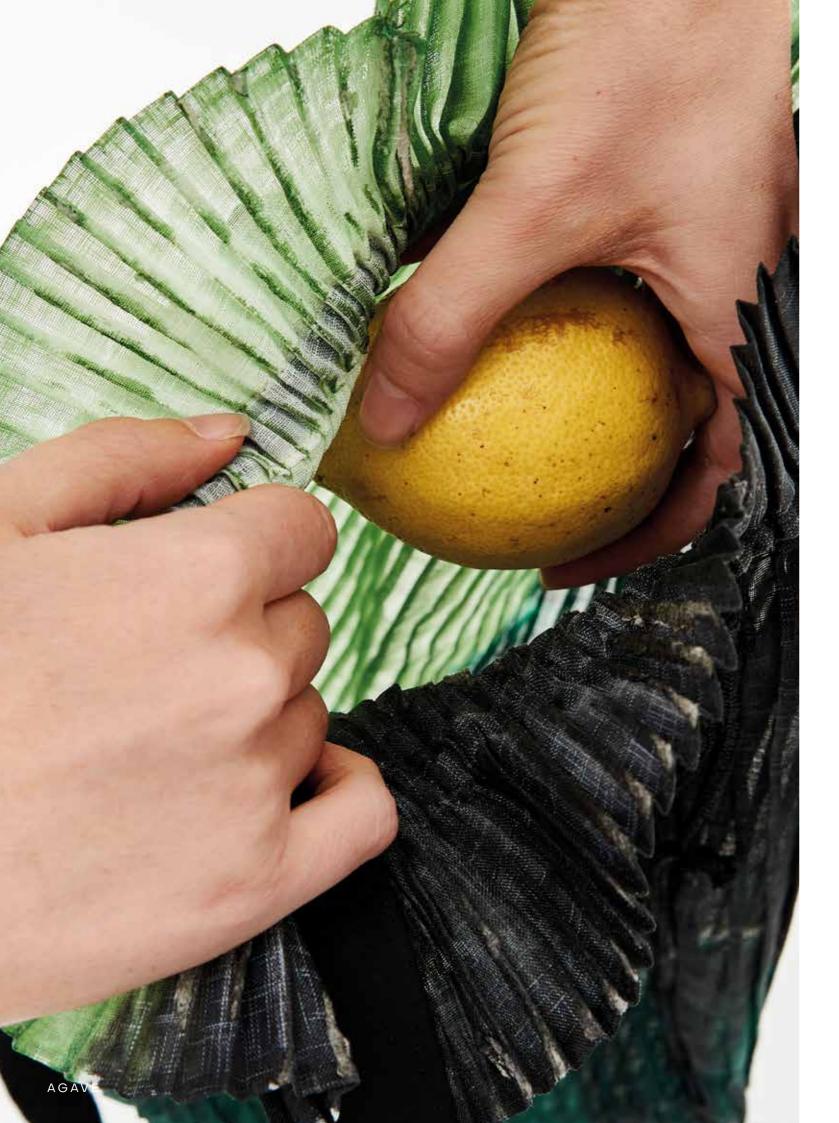

## Koshi Pleated Scarf | \$65

Size 74.8" x 15.8" / 190 cm x 40 cm

Our most versatile accessory, a hand-painted squared pleated scarf that evoques satellite imagery of our earth, impalpable yet real, stylish and nature-driven. For us it is a way of expression of our beliefs and empowerment. 100% Polyester.

Net Weight 0.49 lbs / 0.22 kg.

Blue & Chocolate / SKU SPPBC

Gold & Blue / SKU SPPBG

Acqua & Turquoise / SKU SPPAT

Yellow & Purple / SKU SPPYP