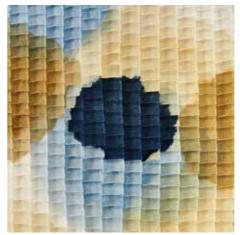

## Koshi Pleated Scarf | \$65

Size 74.8" x 15.8" / 190 cm x 40 cm

Our most versatile accessory, a hand-painted squared pleated scarf that evoques satellite imagery of our earth, impalpable yet real, stylish and nature-driven. For us it is a way of expression of our beliefs and empowerment. 100% Polyester.