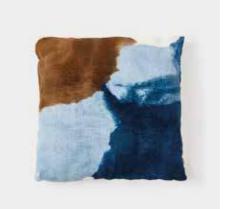

### **Bundi Cushions**

Our hand-painted linen cushion stand as delicate and unique works of art. Each piece is exquisitely pleasant to the touch and recalls to the nature and the value of craft work.

100% linen and YKK zipper.

Size 20" x 20" \$ 90

50 cm x 50 cm

Net Weight 0.32 lbs / 0.144 kg

Size 24" x 24" \$ 100

60 cm x 60 cm

Net Weight 0.43 lbs / 0.195 kg

Blue & Chocolate 20" x 20" / SKU HCLBC1 24" x 24" / SKU HCLBC3

Gold & Blue 20" x 20" / SKU HCLBG1 24" x 24" / SKU HCLBG3