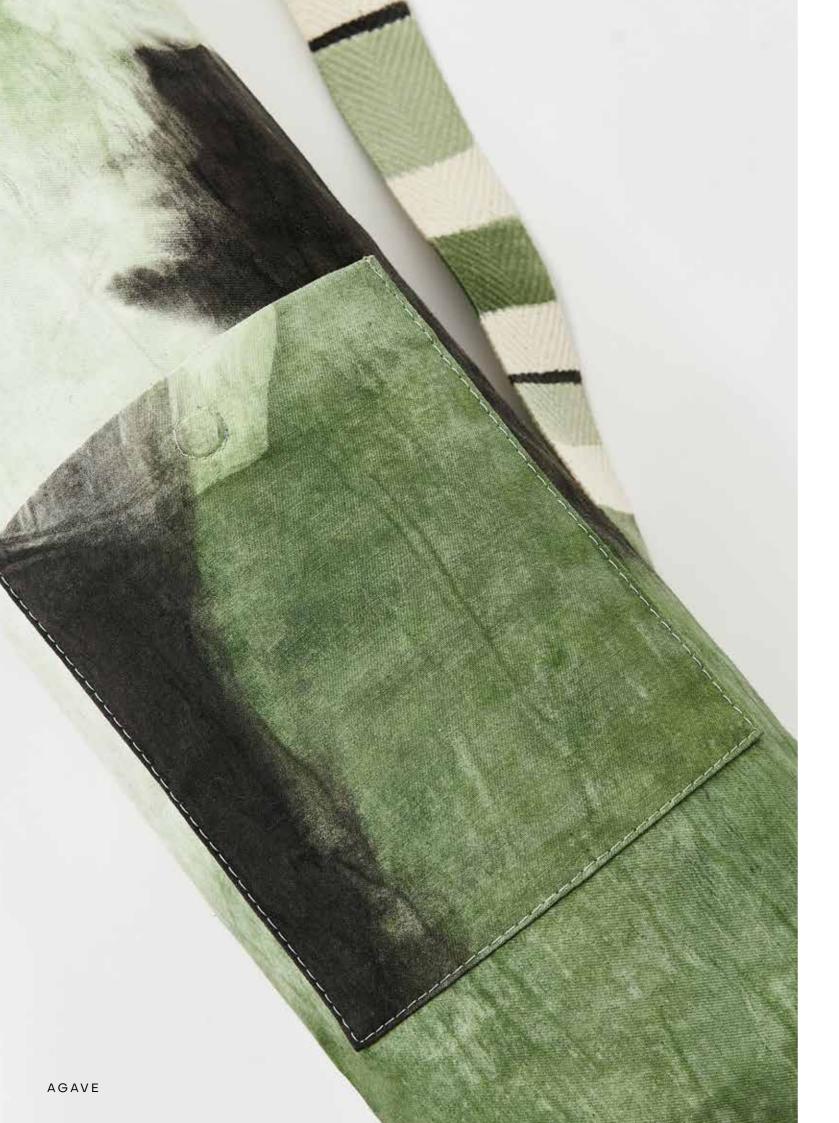

# Iki Yoga Mat Bag | \$75

A practical cotton gabardine yoga mat bag hand-painted in our core colored prints. With a cotton strap and cord.

#### Size:

Body 29.5" x 9.8" / 75 cm x 25 cm Strap Lenght 39" / 100 cm Net Weight 0.5 lbs / 0.23 kg.

Blue / SKU BYCGY

Grey / SKU BYCBE

Moss / SKU BYCMS