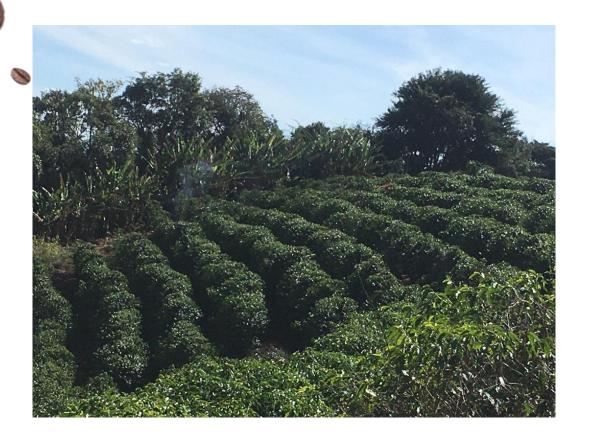

## FAZENDA MUNDO NOVO Campo das Vertentes - MG

The COFFEE culture was established in the I.G region of "Campo das Vertentes" since 1778.

The fertility, the remarkable TERROIR, the perfect climate, the beauty of the landscape and the tradition of families and farms, created a unique environment for the planting and harvesting of Premium HIGH QUALITY coffees.

TYPE OF COFFEE: Arabica, Mundo Novo and Acaiá variety

TEMPERATURE: Annual average 21.1°C, mild climate, with well-defined rainy season.

The local microclimate provides perfect harvest and planting phases.