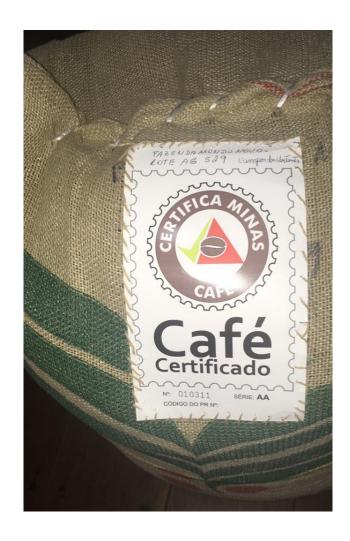

( )

A.

CERTIFICATION: Certifies Minas Café
Certified Property Certifies Minas nº 039/2021.
AREA in coffee 10.7 ha - Latitude - 21°6 55 09 – Longitude - 44°45 14 64

TECHNICAL DATA:

PRODUCTION 2021: 231 T of coffee