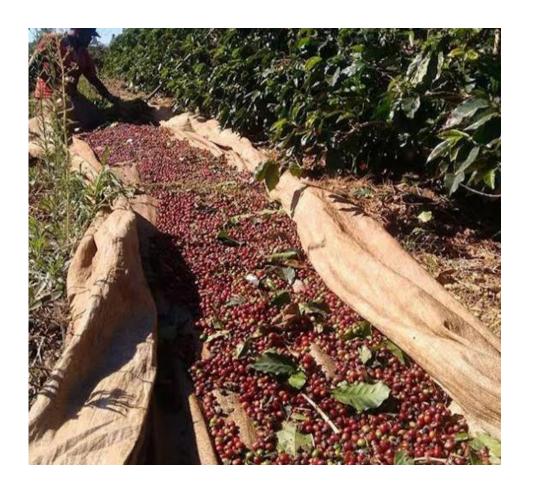

( )

A.

CERTIFICATION: Certifies Minas Café
Certified Property Certifies Minas nº 039/2021.
AREA in coffee 10.7 ha - Latitude - 21°6 55 09 – Longitude - 44°45 14 64

TECHNICAL DATA:

PRODUCTION 2021: 231 T of coffee

TYPE OF COFFEE: Arabica, Mundo Novo and Acaiá variety

TEMPERATURE: Annual average 21.1°C, mild climate, with well-defined rainy season.

The local microclimate provides perfect harvest and planting phases.