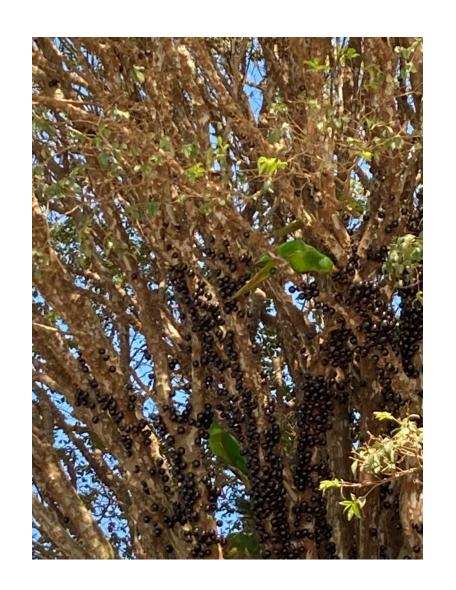

Fazenda Mundo Novo strictly complies with all socio-environmental legislation, preserving its water springs, riparian forests, toil and flora, respecting biodiversity reserves and contributing to the improvement of the quality of life index of its employees.