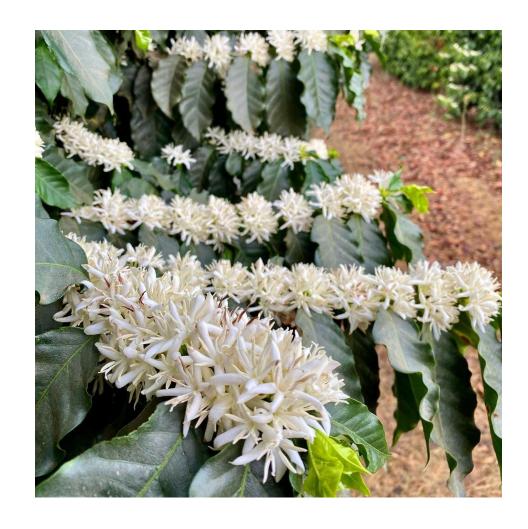

TYPE OF COFFEE: Arabica, Mundo Novo and Acaiá variety

TEMPERATURE: Annual average 21.1°C, mild climate, with well-defined rainy season.

The local microclimate provides perfect harvest and planting phases.