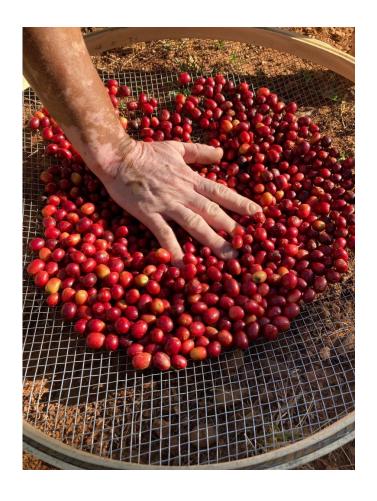

( )

A.

CERTIFICATION: Certifies Minas Café
Certified Property Certifies Minas nº 039/2021.
AREA in coffee 10.7 ha - Latitude - 21°6 55 09 – Longitude - 44°45 14 64

TECHNICAL DATA:

PRODUCTION 2021: 231 T of coffee

TYPE OF COFFEE: Arabica, Mundo Novo and Acaiá variety

TEMPERATURE: Annual average 21.1°C, mild climate, with well-defined rainy season.

The local microclimate provides perfect harvest and planting phases.