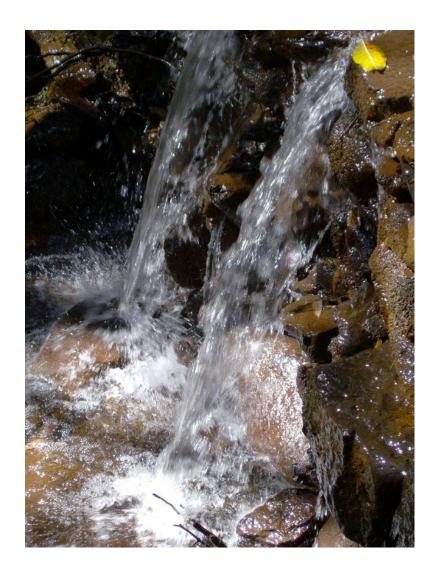

Fazenda Mundo Novo strictly complies with all socio-environmental legislation, preserving its water springs, riparian forests, toil and flora, respecting biodiversity reserves and contributing to the improvement of the quality of life index of its employees.