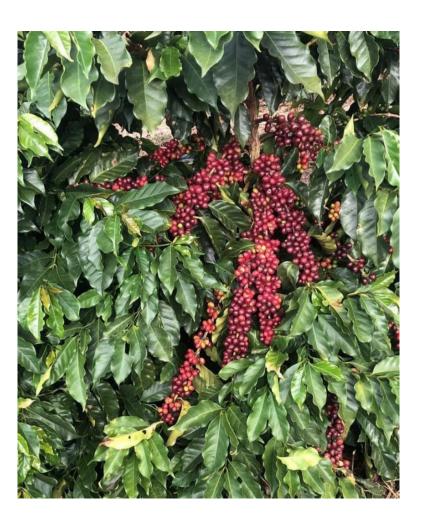

( )

A.

CERTIFICATION: Certifies Minas Café
Certified Property Certifies Minas nº 039/2021.
AREA in coffee 10.7 ha - Latitude - 21°6 55 09 – Longitude - 44°45 14 64

TECHNICAL DATA:

PRODUCTION 2021: 231 T of coffee

TYPE OF COFFEE: Arabica, Mundo Novo and Acaiá variety

TEMPERATURE: Annual average 21.1°C, mild climate, with well-defined rainy season.

The local microclimate provides perfect harvest and planting phases.