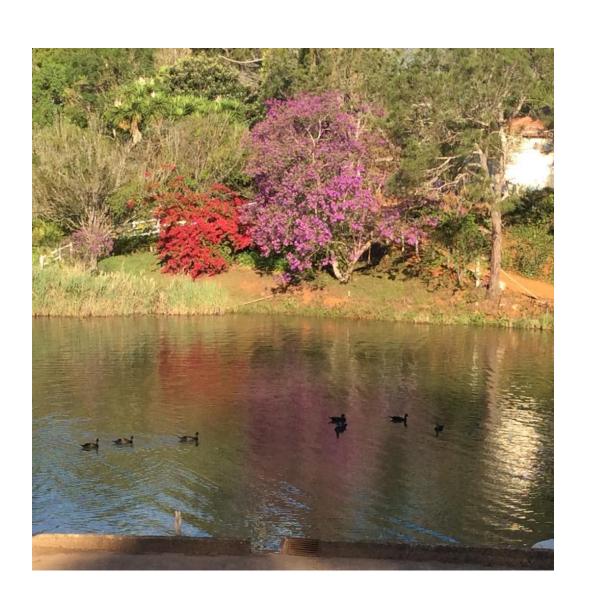

Fazenda Mundo Novo strictly complies with all socio-environmental legislation, preserving its water springs, riparian forests, toil and flora, respecting biodiversity reserves and contributing to the improvement of the quality of life index of its employees.