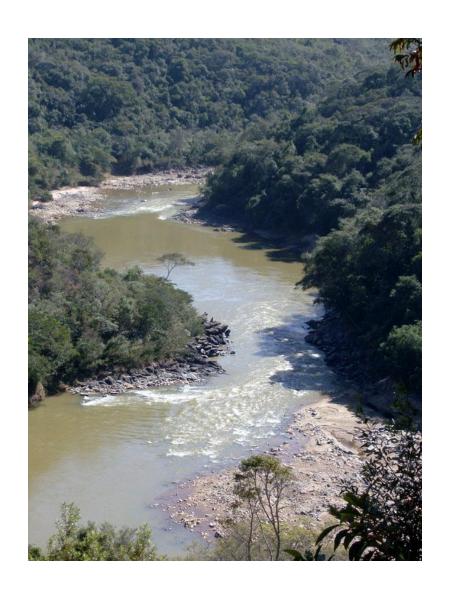

Fazenda Mundo Novo strictly complies with all socio-environmental legislation, preserving its water springs, riparian forests, toil and flora, respecting biodiversity reserves and contributing to the improvement of the quality of life index of its employees.