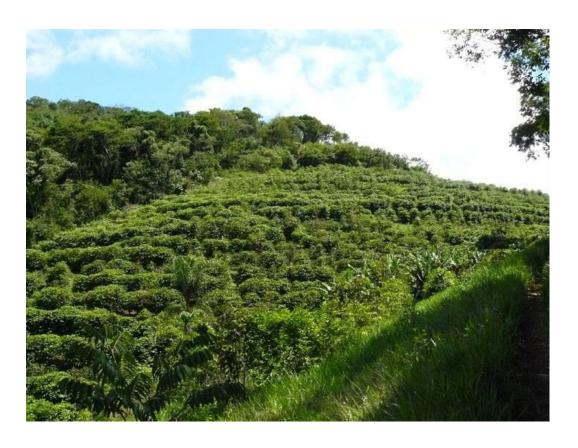

## FAZENDA MUNDO NOVO Campo das Vertentes - MG

The COFFEE culture was established in the I.G region of "Campo das Vertentes" since 1778.

The fertility, the remarkable TERROIR, the perfect climate, the beauty of the landscape and the tradition of families and farms, created a unique environment for the planting and harvesting of Premium HIGH QUALITY coffees.

( )

A.

CERTIFICATION: Certifies Minas Café
Certified Property Certifies Minas nº 039/2021.
AREA in coffee 10.7 ha - Latitude - 21°6 55 09 – Longitude - 44°45 14 64

TECHNICAL DATA:

PRODUCTION 2021: 231 T of coffee