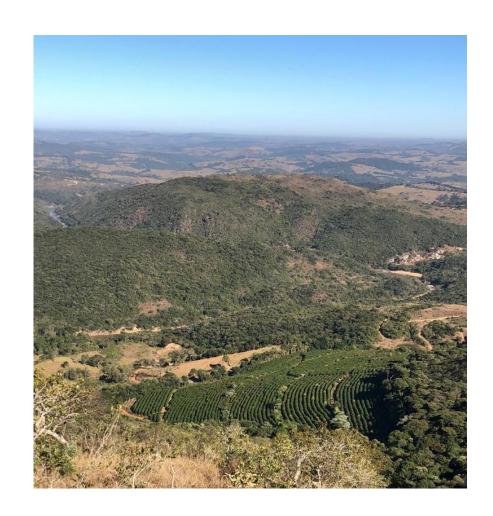

## FAZENDA MUNDO NOVO Campo das Vertentes - MG

The COFFEE culture was established in the I.G region of "Campo das Vertentes" since 1778.

The fertility, the remarkable TERROIR, the perfect climate, the beauty of the landscape and the tradition of families and farms, created a unique environment for the planting and harvesting of Premium HIGH QUALITY coffees.

Fazenda Mundo Novo strictly complies with all socio-environmental legislation, preserving its water springs, riparian forests, toil and flora, respecting biodiversity reserves and contributing to the improvement of the quality of life index of its employees.

( )

A.

CERTIFICATION: Certifies Minas Café
Certified Property Certifies Minas nº 039/2021.
AREA in coffee 10.7 ha - Latitude - 21°6 55 09 – Longitude - 44°45 14 64

TECHNICAL DATA:

PRODUCTION 2021: 231 T of coffee