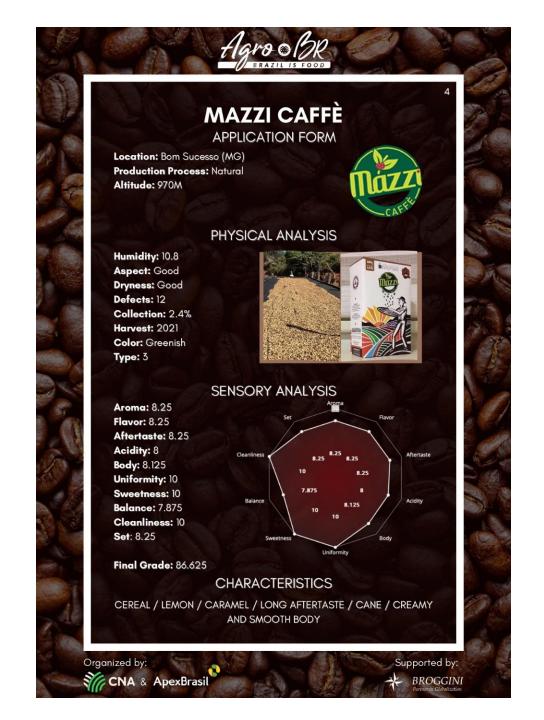

Fazenda Mundo Novo located in the fertile soil of Bom Sucesso - Minas Gerais - Brasil, was already producing Quality Coffee when it was acquired by the Mazzi Santomauro family in 1996.

(i)

The Santomauro family is traditional in the coffee business, demonstrating passion and professionalism for several generations.

Fazenda Mundo Novo strictly complies with all socio-environmental legislation, preserving its water springs, riparian forests, toil and flora, respecting biodiversity reserves and contributing to the improvement of the quality of life index of its employees.