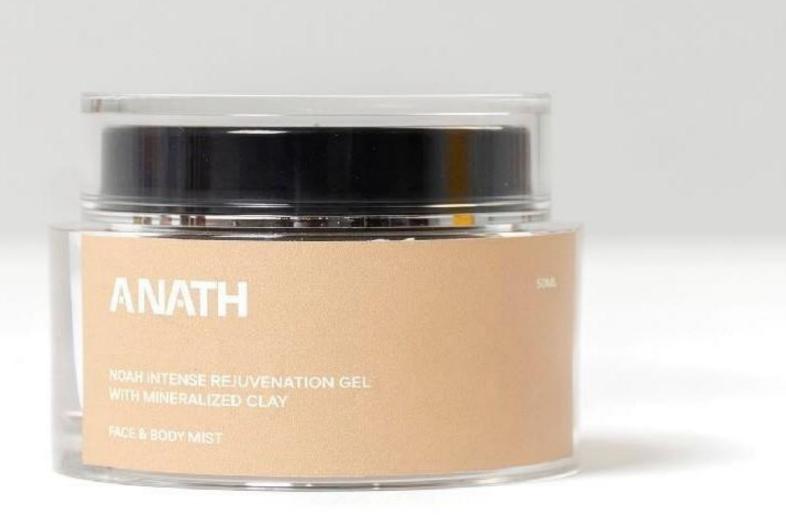

## NOAH INTENSE REJUVENATION GEL WITH MINERALIZED CLAY

night / noite / noche / nuit
face / rostro / visage

no conservatives - sem conservantes - sin conservantes - sans conservateur

With super ingredients from the Brazilian Amazon, Noah was made with very pure Brazilian cacay oil. Rich in retinol, antioxidants and with anti-inflammatory properties, along with Jambu, Noah offers intense anti-signal action.

The Brazilian mineralized clay stimulates circulation and has healing, whitening and revitalizing effects to restore the skin's natural luminosity.

Deep and well-ageing nutrition agent: its transformative formula helps to repair damage caused by stress, pollution and aggressions of the day.

NoaH is a strong ally in preventing premature aging, while at the same time taking care of your well-being.

As all other ANATH ® products, Noah takes care of your body and soul.