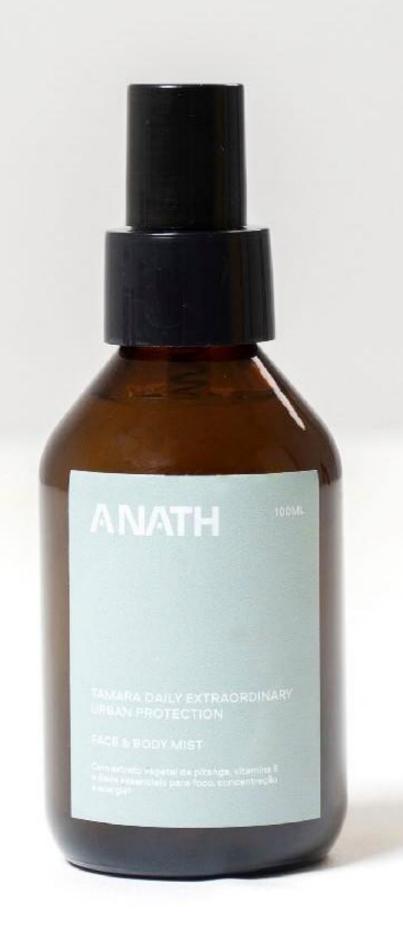

## TAMARA DAILY URBAN PROTECTION - FACE & BODY MIST

## face & body mist

mornings / manhãs / mañanas / matins

With Pitanga extract, vitamin E and essential oils for focus, concentration and energy.

Use daily, as you start your day and whenever you wish for an instant feeling of hydration and energy.

Tamara can be used over makeup and mixed with your favorite moisturizer or foundation for a brighter skin. Daily use. Shake before using.

**no conservatives** - sem conservantes sin conservantes - sans conservateur

100 ml