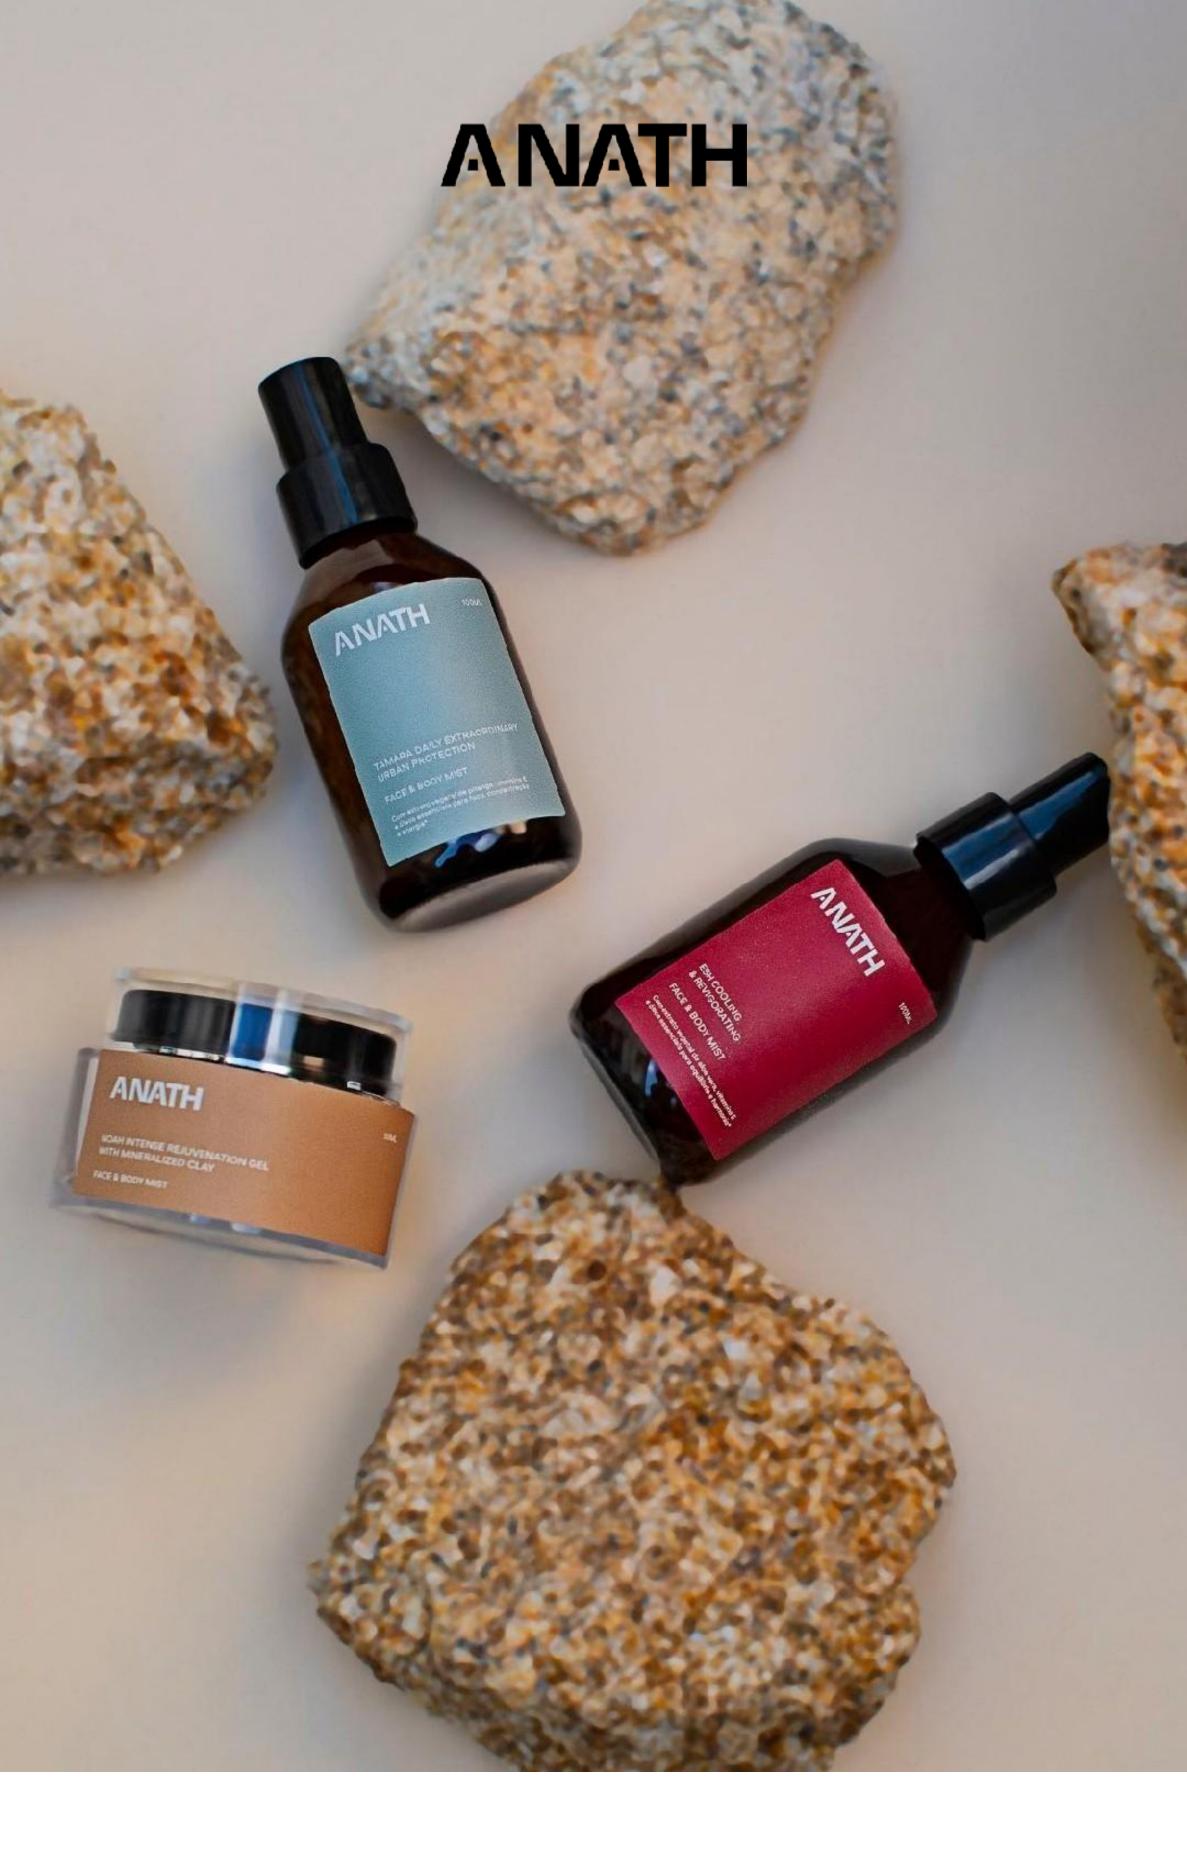

## NOAH INTENSE REJUVENATION GEL WITH MINERALIZED CLAY

night / noite / noche / nuit
face / rostro / visage

no conservatives - sem conservantes - sin conservantes - sans conservateur

With super ingredients from the Brazilian Amazon, Noah was made with very pure Brazilian cacay oil. Rich in retinol, antioxidants and with anti-inflammatory properties, along with Jambu, Noah offers intense anti-signal action.

## TAMARA DAILY URBAN PROTECTION - FACE & BODY MIST

## ESH COOLING & REVIGORATING - FACE & BODY MIST

face & body mist all day

Formulated for use throughout the day, to refresh, invigorate and restore mental balance, ESH contains geranium essential oil, which has antibacterial, antidepressant, anti-inflammatory, antiseptic and astringent properties.