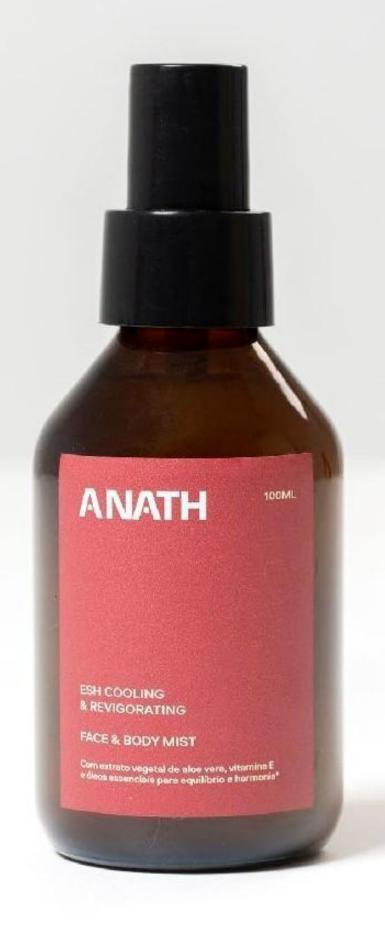

## ESH COOLING & REVIGORATING - FACE & BODY MIST

face & body mist all day

Formulated for use throughout the day, to refresh, invigorate and restore mental balance, ESH contains geranium essential oil, which has antibacterial, antidepressant, anti-inflammatory, antiseptic and astringent properties.

In addition to keeping your skin hydrated and protected from daily aggressions, it contains an exclusive blend of essential oils that contain both anti-stress properties, and that help with hormonal balance, contributing to the relief of PMS and menopause symptoms.

Contains:

Aloe vera plant extract
Vitamin E
Geranium essential oil
peppermint essential oil
basil essential oil
lavender essential oil
Thyme essential oil
100ml

For the beauty on the inside and on the outside.