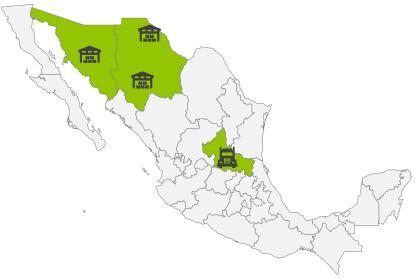

# **COVERAGE**

Dry warehouse & cross dock & temperature controlled (Chihuahua, Ciudad Juárez and Ciudad Obregón)

Freight circuit mode (FTL - Full Truck Load) San Luis - Chihuahua - San Luis