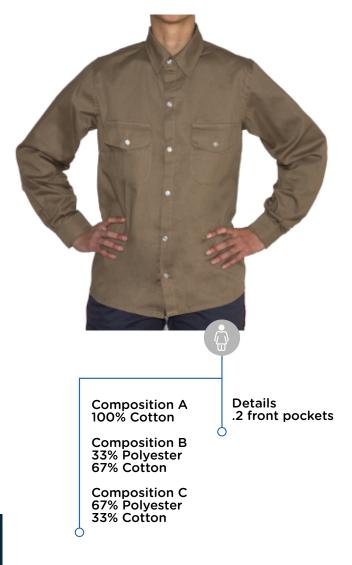

# MANUFACTURING

MEN'S CARGO PANTS

Gabardine 6/7/8 OZ

33% Cotton

Ó

Details .2 front pockets

0

Composition A 100% Cotton

Composition B 33% Polyester 67% Cotton

Composition C 67% Polyester

33% Cotton

Ó

111

.2 front pocket .1 back pocket