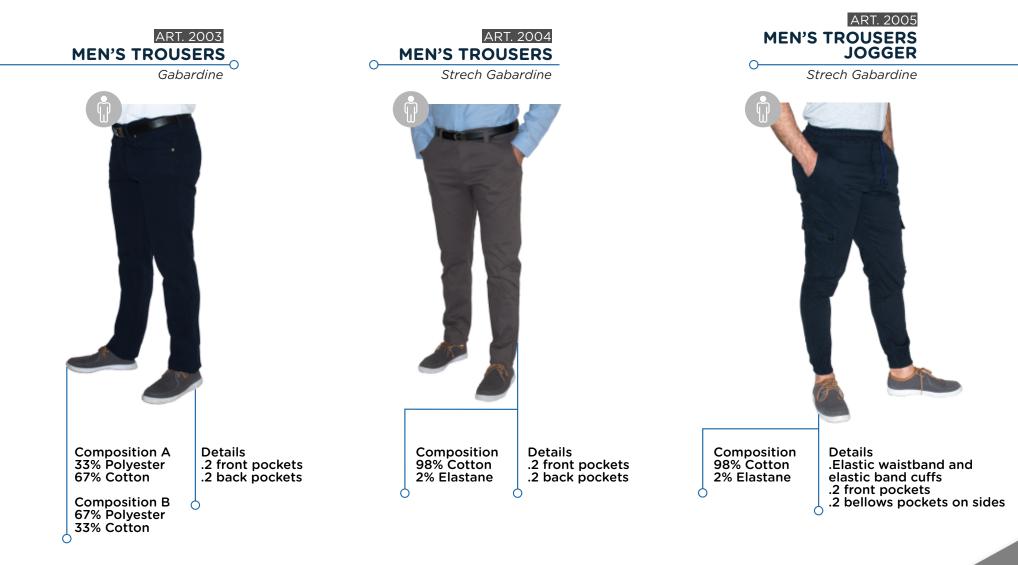

# OFFICE

Stretch Gabardine

## ART. 2001 WOMEN'S TROUSERS

TwoWay

Details .Matching sleeve ends / placket .Same fabric used in collar