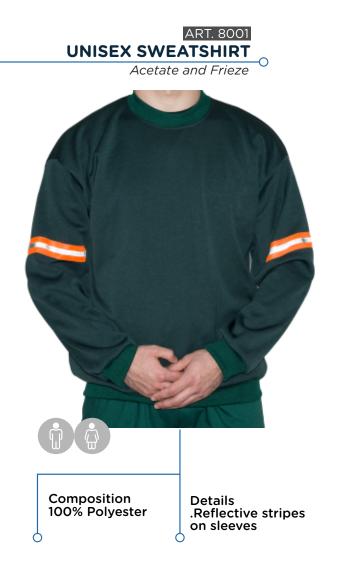

FIELD/ SURGICAL SHEET







Composition Layer 1 100% Cotton

Layer 2 100% Polyester

Q

Details .Absorbent core pad. .Watterproof .Can be made in different sizes.





## CLEANING AND PROFESSIONAL HYGIENE











(\*) Any of the garments made out of this fabric may undergo an additional process to become STAIN-REPELLANT - ANTIVIRAL COVID 19 - ODOR-REPELLANT





### ART. 701 UNISEX T-SHIRT



#### ART. 7004 UNISEX MATCHING COLORS JACKET



Ó





# ART. 7005



# ART. 5005



Ò

Composition 35% Polyester 65% Cotton

Ó

Details .Matching colors with collar .Includes piping



## MEN'S MATCHING COLORS SHIRT



Ò

 $\sim$ 

ART. 5006 WOMEN'S MATCHING COLORS SHIRT



Composition 35% Polyester 65% Cotton

Details .Same pattern on collar and sleeve ends .2 front darts O .2 back darts















# MANUFACTURING





MEN'S CARGO PANTS

Gabardine 6/7/8 OZ



33% Cotton

Ó





Details .2 front pockets

0

Composition A 100% Cotton

Composition B 33% Polyester 67% Cotton

Composition C 67% Polyester

33% Cotton

Ó

111

.2 front pocket .1 back pocket



#### ART. 2001 **UNISEX THERMAL PANTS** $\cap$



#### ART. 2010 WOMEN'S CARGO PANTS 0-

Gabardine 6/7/8 OZ





Composition 98% Cotton 2% Eslastane С

Details .2 front pockets .2 back pockets .Reflective stripes

 $\cap$ 

Composition A 100% Cotton

**Composition B** 33% Polyester 67% Cotton

Composition C 67% Polyester 33% Cotton

Q

Ċ

Details .2 front pockets .2 bellows pockets on sides .2 back pockets .Reinforced crotch seam .May include piping on sides or not.

**Composition A** 100% Polyester  $\cap$ 



Gabardine 6 OZ