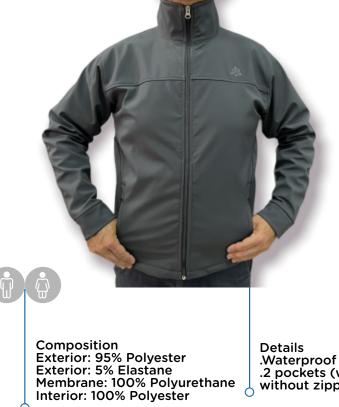

### ART. 4003 MEN'S SWEATER

ART. 4002 MEN'S CARDIGAN

ART. 3004 **UNISEX JACKET** 0-

Softshell

Ċ

Waterproof .2 pockets (with or without zipper)