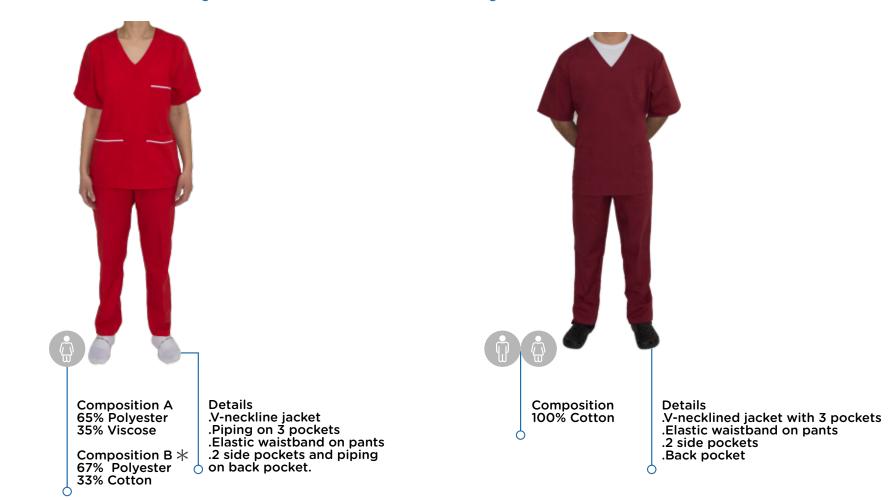

# HOSPITAL AND HEALTH CARE

ART. 6001

WOMEN'S MEDICAL SCRUBS

(\*) Any of the garments made out of this fabric may undergo an additional process to become STAIN-REPELLANT - ANTIVIRAL COVID 19 - ODOR-REPELLANT

#### ART. 7002 UNISEX SCRUB JACKET 0