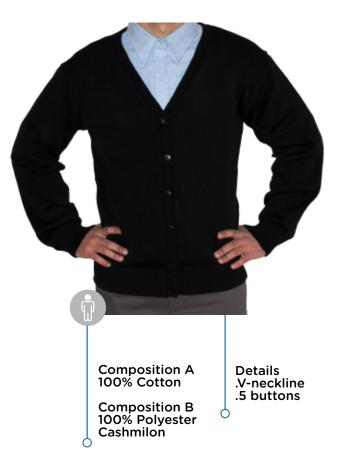

### ART. 4003 MEN'S SWEATER

ART. 4002 MEN'S CARDIGAN

ART. 3004 **UNISEX JACKET** 0-

Softshell

Ċ

Waterproof .2 pockets (with or without zipper)