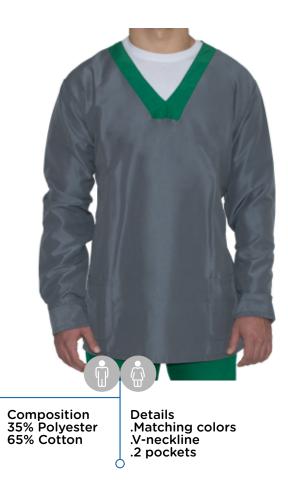

# HOSPITAL AND HEALTH CARE

ART. 6001

WOMEN'S MEDICAL SCRUBS

(\*) Any of the garments made out of this fabric may undergo an additional process to become STAIN-REPELLANT - ANTIVIRAL COVID 19 - ODOR-REPELLANT