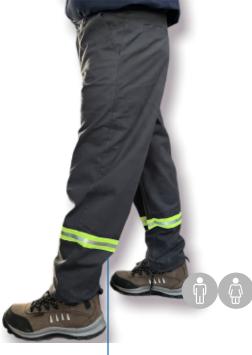

#### ART. 2010 WOMEN'S CARGO PANTS 0-

Gabardine 6/7/8 OZ

Composition 98% Cotton 2% Eslastane С

Details .2 front pockets .2 back pockets .Reflective stripes

 $\cap$ 

Composition A 100% Cotton

**Composition B** 33% Polyester 67% Cotton