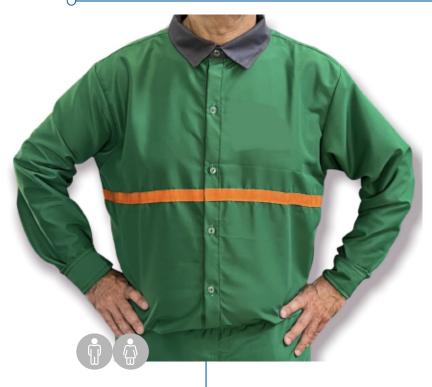

## MEN'S MATCHING COLORS SHIRT

Ò

 $\sim$ 

ART. 5006 WOMEN'S MATCHING COLORS SHIRT

Composition 35% Polyester 65% Cotton

Details .Same pattern on collar and sleeve ends .2 front darts O .2 back darts