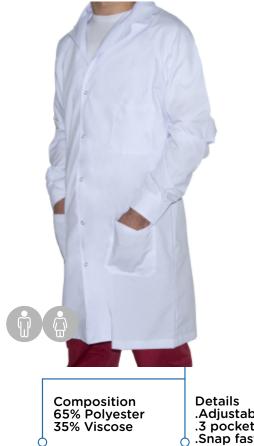

#### ART. 7001 UNISEX DOCTOR LAB COAT 0

Details .Adjustable belt .3 pockets O .Snap fasteners