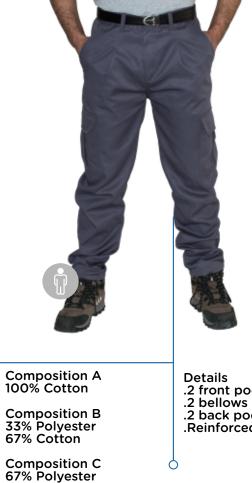

# MANUFACTURING

MEN'S CARGO PANTS

Gabardine 6/7/8 OZ

33% Cotton

Ó

Details .2 front pockets

0

Composition A 100% Cotton

Composition B 33% Polyester 67% Cotton

Composition C 67% Polyester

33% Cotton

Ó

111

.2 front pocket .1 back pocket