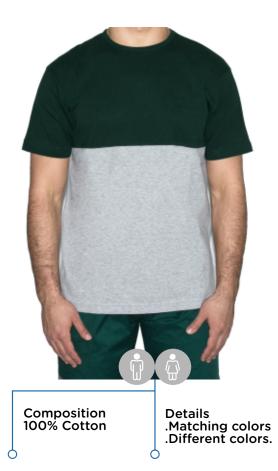

COVID 19 - ODOR-REPELLANT



#### ART. 7002 UNISEX SCRUB JACKET 0



#### ART. 7001 UNISEX DOCTOR LAB COAT 0



Details .Adjustable belt .3 pockets O .Snap fasteners



## CHILDREN'S HOSPITAL GOWN







Composition 65% Polyester 35% Viscose Details .Adjustable belt .3 pockets .Snap fasteners .Front darts

Ó





### ART. 802 ADULT'S HOSPITAL GOWN



## ART. 803 SURGICAL GOWN





ART. 805 SURGICAL FIELD/ SURGICAL SHEET







Composition Layer 1 100% Cotton

Layer 2 100% Polyester

Q

Details .Absorbent core pad. .Watterproof .Can be made in different sizes.





## CLEANING AND PROFESSIONAL HYGIENE











(\*) Any of the garments made out of this fabric may undergo an additional process to become STAIN-REPELLANT - ANTIVIRAL COVID 19 - ODOR-REPELLANT





### ART. 701 UNISEX T-SHIRT



#### ART. 7004 UNISEX MATCHING COLORS JACKET



Ó





# ART. 7005



# ART. 5005



Ò

Composition 35% Polyester 65% Cotton

Ó

Details .Matching colors with collar .Includes piping



## MEN'S MATCHING COLORS SHIRT



Ò

 $\sim$ 

ART. 5006 WOMEN'S MATCHING COLORS SHIRT



Composition 35% Polyester 65% Cotton

Details .Same pattern on collar and sleeve ends .2 front darts O .2 back darts















# MANUFACTURING





MEN'S CARGO PANTS

Gabardine 6/7/8 OZ



33% Cotton

Ó





Details .2 front pockets

0

Composition A 100% Cotton

Composition B 33% Polyester 67% Cotton

Composition C 67% Polyester

33% Cotton

Ó

111

.2 front pocket .1 back pocket



#### ART. 2001 **UNISEX THERMAL PANTS** $\cap$



#### ART. 2010 WOMEN'S CARGO PANTS 0-

Gabardine 6/7/8 OZ





Composition 98% C