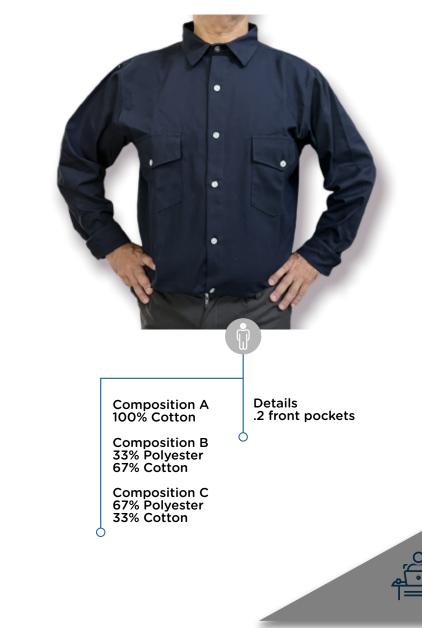

# MANUFACTURING

MEN'S CARGO PANTS

Gabardine 6/7/8 OZ

33% Cotton

Ó

Details .2 front pockets

0

Composition A 100% Cotton

Composition B 33% Polyester 67% Cotton

Composition C 67% Polyester

33% Cotton

Ó

111

.2 front pocket .1 back pocket