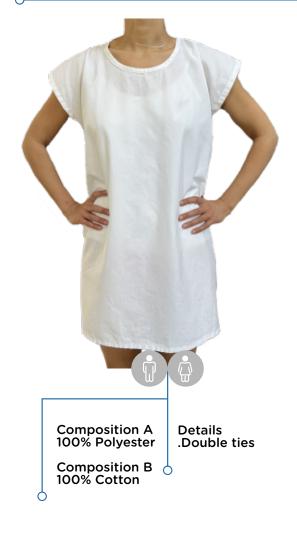

## CHILDREN'S HOSPITAL GOWN

Composition 65% Polyester 35% Viscose Details .Adjustable belt .3 pockets .Snap fasteners .Front darts

Ó