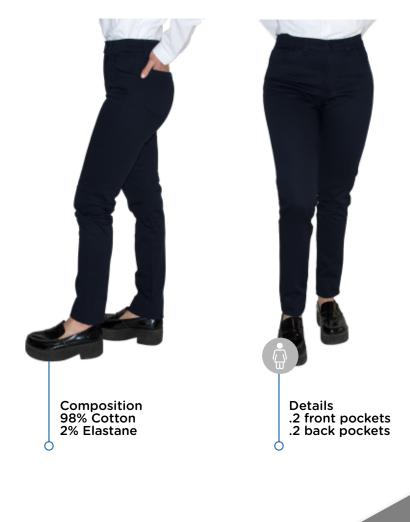

## ART. 2001 WOMEN'S TROUSERS

TwoWay

Details .Matching sleeve ends / placket .Same fabric used in collar