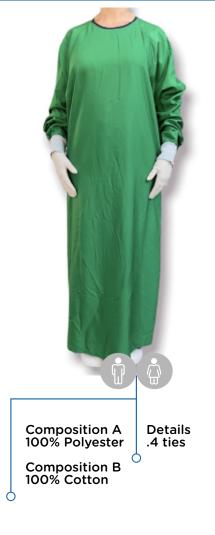

## ART. 803 SURGICAL GOWN

ART. 805 SURGICAL FIELD/ SURGICAL SHEET

Composition Layer 1 100% Cotton

Layer 2 100% Polyester

Q

Details .Absorbent core pad. .Watterproof .Can be made in different sizes.