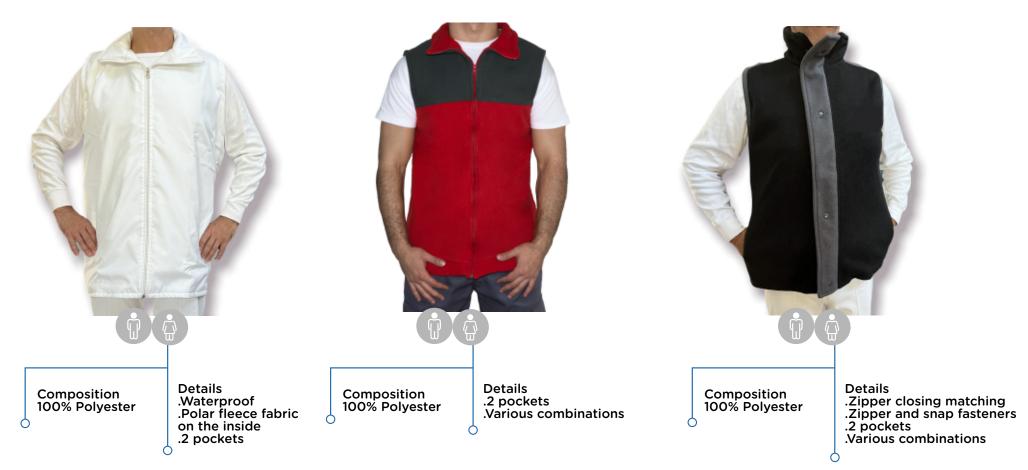

### ART. 3004 TRUCKER VEST

Polar Fleece fabric on the inside

#### ART. 3006 UNISEX MATCHING PATTERNS POLAR FLEECE VEST

Some images were taken from: https://www.freepik.es