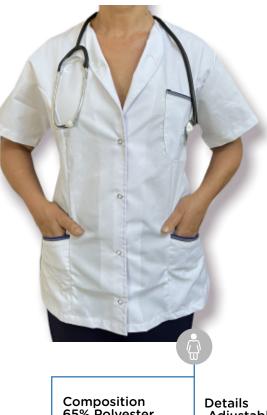

#### ART. 7001 UNISEX DOCTOR LAB COAT 0

Details .Adjustable belt .3 pockets O .Snap fasteners