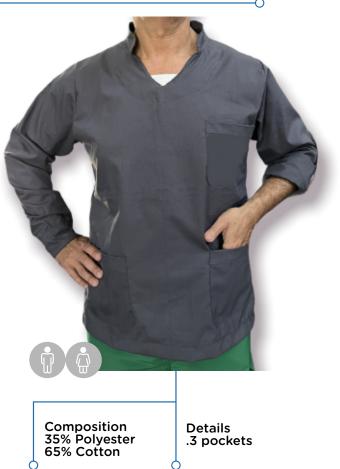

### ART. 7001 UNISEX DOCTOR LAB COAT 0



Details .Adjustable belt .3 pockets O .Snap fasteners



## CHILDREN'S HOSPITAL GOWN







Composition 65% Polyester 35% Viscose Details .Adjustable belt .3 pockets .Snap fasteners .Front darts

Ó





### ART. 802 ADULT'S HOSPITAL GOWN



## ART. 803 SURGICAL GOWN





ART. 805 SURGICAL FIELD/ SURGICAL SHEET







Composition Layer 1 100% Cotton

Layer 2 100% Polyester

Q

Details .Absorbent core pad. .Watterproof .Can be made in different sizes.





## CLEANING AND PROFESSIONAL HYGIENE











(\*) Any of the garments made out of this fabric may undergo an additional process to become STAIN-REPELLANT - ANTIVIRAL COVID 19 - ODOR-REPELLANT





### ART. 701 UNISEX T-SHIRT



#### ART. 7004 UNISEX MATCHING COLORS JACKET



Ó





# ART. 7005



# ART. 5005



Ò

Composition 35% Polyester 65% Cotton

Ó

Details .Matching colors with collar .Includes piping



## MEN'S MATCHING COLORS SHIRT



Ò

 $\sim$ 

ART. 5006 WOMEN'S MATCHING COLORS SHIRT



Composition 35% Polyester 65% Cotton

Details .Same pattern on collar and sleeve ends .2 front darts O .2 back darts















# MANUFACTURING





MEN'S CARGO PANTS

Gabardine 6/7/8 OZ



33% Cotton

Ó





Details .2 front pockets

0

Composition A 100% Cotton

Composition B 33% Polyester 67% Cotton

Composition C 67% Polyester

33% Cotton

Ó

111

.2 front pocket .1 back pocket



#### ART. 2001 **UNISEX THERMAL PANTS** $\cap$



#### ART. 2010 WOMEN'S CARGO PANTS 0-

Gabardine 6/7/8 OZ





Composition 98% Cotton 2% Eslastane С

Details .2 front pockets .2 back pockets .Reflec