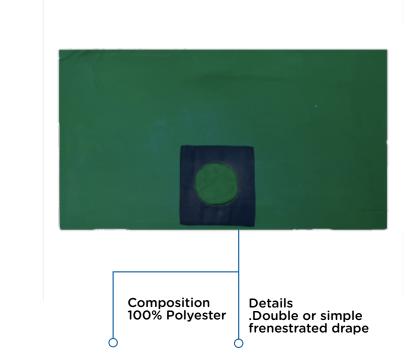

## ART. 803 SURGICAL GOWN

ART. 805 SURGICAL FIELD/ SURGICAL SHEET

Composition Layer 1 100% Cotton

Layer 2 100% Polyester

Q

Details .Absorbent core pad. .Watterproof .Can be made in different sizes.