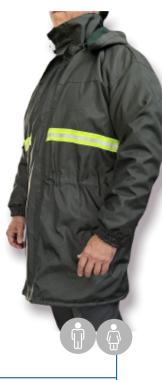

### ART. 3003 TRUCKER JACKET PARKA STYLE

Polar fleece fabric on the inside

Composition 100% Polyester .Hooded .Waterpro .Polar fle on the ins Elastic w

Details .Hooded jacket .Waterproof .Polar fleece fabric on the inside .Elastic waistband .Reflective stripes .2 pockets