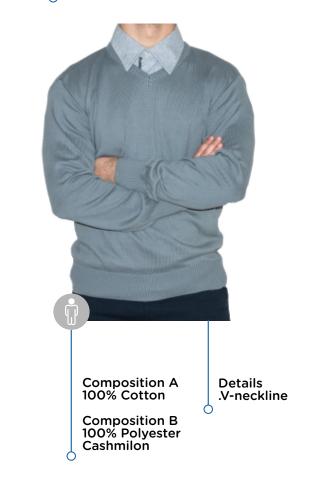

### ART. 4003 MEN'S SWEATER

ART. 4002 MEN'S CARDIGAN

ART. 3004 **UNISEX JACKET** 0-

Softshell

Ċ

Waterproof .2 pockets (with or without zipper)