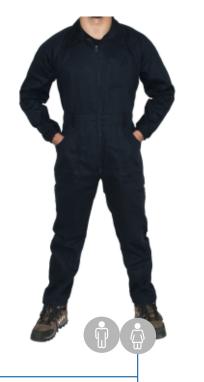

## ART. 9000 UNISEX COVERALL

Gabardine 6/7/8 OZ

Composition A 100% Cotton

Composition B 33% Polyester 67% Cotton

Composition C 67% Polyester 33% Cotton

Ο

Q

Details .3 front pockets .1 back pocket .Elastic waistband .Double opening zipper