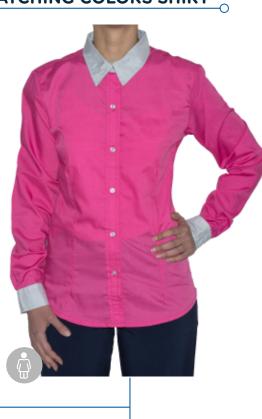

## MEN'S MATCHING COLORS SHIRT

Ò

 $\sim$ 

ART. 5006 WOMEN'S MATCHING COLORS SHIRT

Composition 35% Polyester 65% Cotton

Details .Same pattern on collar and sleeve ends .2 front darts O .2 back darts