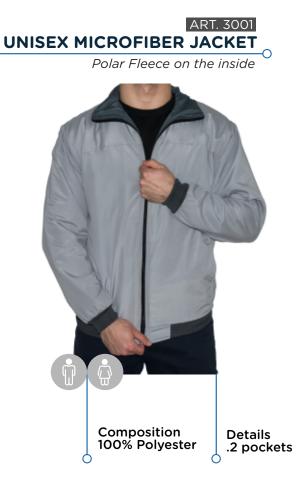

### ART. 4003 MEN'S SWEATER

ART. 4002 MEN'S CARDIGAN

ART. 3004 **UNISEX JACKET** 0-

Softshell

Ċ

Waterproof .2 pockets (with or without zipper)