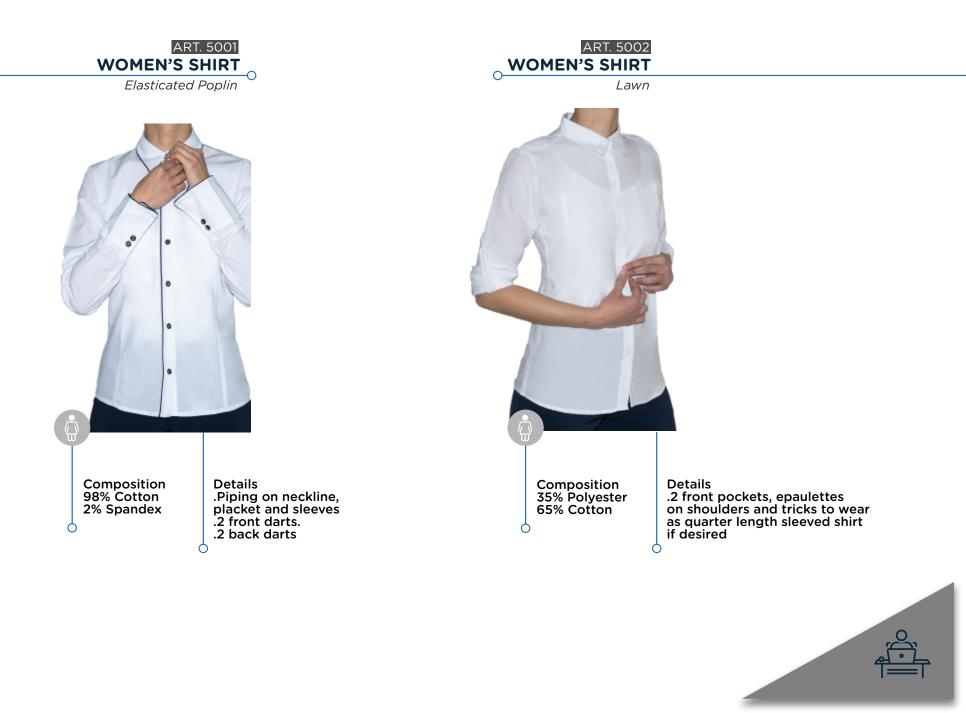

# ART. 5005

Ò

Composition 35% Polyester 65% Cotton

Ó

Details .Matching colors with collar .Includes piping

## MEN'S MATCHING COLORS SHIRT

Ò

 $\sim$ 

ART. 5006 WOMEN'S MATCHING COLORS SHIRT

Composition 35% Polyester 65% Cotton

Details .Same pattern on collar and sleeve ends .2 front darts O .2 back darts