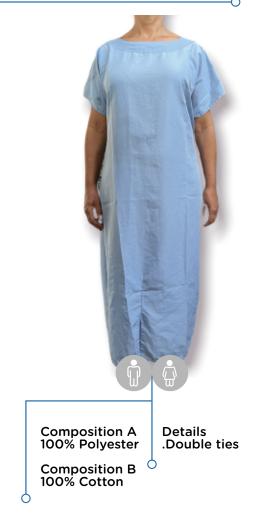

Details .Matching sleeve ends / placket .Same fabric used in collar











### ART. 4003 MEN'S SWEATER



ART. 4002 MEN'S CARDIGAN











ART. 3004 **UNISEX JACKET** 0-

Softshell



Ċ

Waterproof .2 pockets (with or without zipper)



# HOSPITAL AND HEALTH CARE









ART. 6001

WOMEN'S MEDICAL SCRUBS



(\*) Any of the garments made out of this fabric may undergo an additional process to become STAIN-REPELLANT - ANTIVIRAL COVID 19 - ODOR-REPELLANT



#### ART. 7002 UNISEX SCRUB JACKET 0



#### ART. 7001 UNISEX DOCTOR LAB COAT 0



Details .Adjustable belt .3 pockets O .Snap fasteners



## CHILDREN'S HOSPITAL GOWN







Composition 65% Polyester 35% Viscose Details .Adjustable belt .3 pockets .Snap fasteners .Front darts

Ó





### ART. 802 ADULT'S HOSPITAL GOWN



## ART. 803 SURGICAL GOWN





ART. 805 SURGICAL FIELD/ SURGICAL SHEET







Composition Layer 1 100% Cotton

Layer 2 100% Polyester

Q

Details .Absorbent core pad. .Watterproof .Can be made in different sizes.





## CLEANING AND PROFESSIONAL HYGIENE











(\*) Any of the garments made out of this fabric may undergo an additional process to become STAIN-REPELLANT - ANTIVIRAL COVID 19 - ODOR-REPELLANT





### ART. 701 UNISEX T-SHIRT



#### ART. 7004 UNISEX MATCHING COLORS JACKET



Ó





# ART. 7005



# ART. 5005



Ò

Composition 35% Polyester 65% Cotton

Ó

Details .Matching colors with collar .Includes piping



## MEN'S MATCHING COLORS SHIRT



Ò

 $\sim$ 

ART. 5006 WOMEN'S MATCHING COLORS SHIRT



Composition 35% Polyester 65% Cotton

Details .Same pattern on collar and