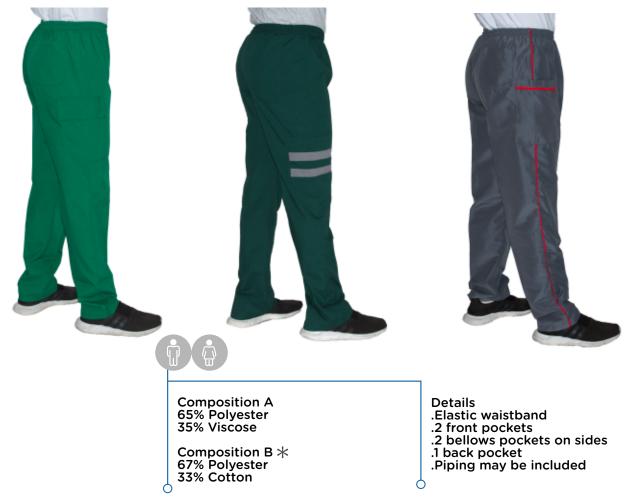

# MANUFACTURING

MEN'S CARGO PANTS

Gabardine 6/7/8 OZ

33% Cotton

Ó

Details .2 front pockets

0

Composition A 100% Cotton

Composition B 33% Polyester 67% Cotton

Composition C 67% Polyester

33% Cotton

Ó

111

.2 front pocket .1 back pocket