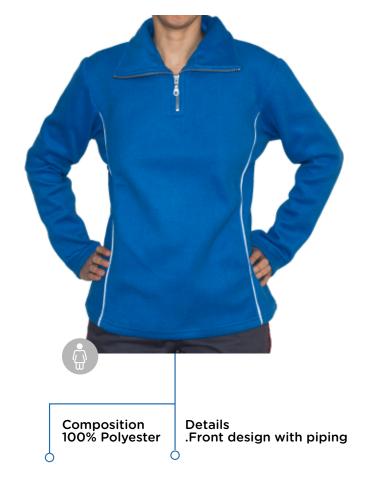

D/ SURGICAL SHEET







Composition Layer 1 100% Cotton

Layer 2 100% Polyester

Q

Details .Absorbent core pad. .Watterproof .Can be made in different sizes.





## CLEANING AND PROFESSIONAL HYGIENE











(\*) Any of the garments made out of this fabric may undergo an additional process to become STAIN-REPELLANT - ANTIVIRAL COVID 19 - ODOR-REPELLANT





### ART. 701 UNISEX T-SHIRT



#### ART. 7004 UNISEX MATCHING COLORS JACKET



Ó





# ART. 7005



# ART. 5005



Ò

Composition 35% Polyester 65% Cotton

Ó

Details .Matching colors with collar .Includes piping



## MEN'S MATCHING COLORS SHIRT



Ò

 $\sim$ 

ART. 5006 WOMEN'S MATCHING COLORS SHIRT



Composition 35% Polyester 65% Cotton

Details .Same pattern on collar and sleeve ends .2 front darts O .2 back darts















# MANUFACTURING





MEN'S CARGO PANTS

Gabardine 6/7/8 OZ



33% Cotton

Ó





Details .2 front pockets

0

Composition A 100% Cotton

Composition B 33% Polyester 67% Cotton

Composition C 67% Polyester

33% Cotton

Ó

111

.2 front pocket .1 back pocket



#### ART. 2001 **UNISEX THERMAL PANTS** $\cap$



#### ART. 2010 WOMEN'S CARGO PANTS 0-

Gabardine 6/7/8 OZ





Composition 98% Cotton 2% Eslastane С

Details .2 front pockets .2 back pockets .Reflective stripes

 $\cap$ 

Composition A 100% Cotton

**Composition B** 33% Polyester 67% Cotton

Composition C 67% Polyester 33% Cotton

Q

Ċ

Details .2 front pockets .2 bellows pockets on sides .2 back pockets .Reinforced crotch seam .May include piping on sides or not.

**Composition A** 100% Polyester  $\cap$ 



Gabardine 6 OZ