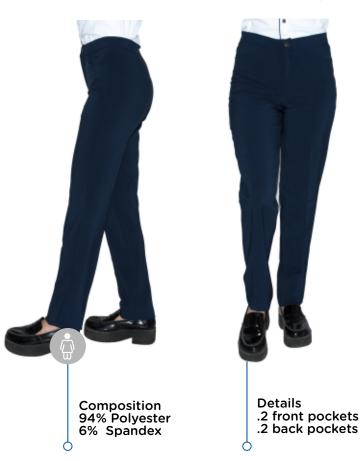

## ART. 2001 WOMEN'S TROUSERS

TwoWay

Details .Matching sleeve ends / placket .Same fabric used in collar