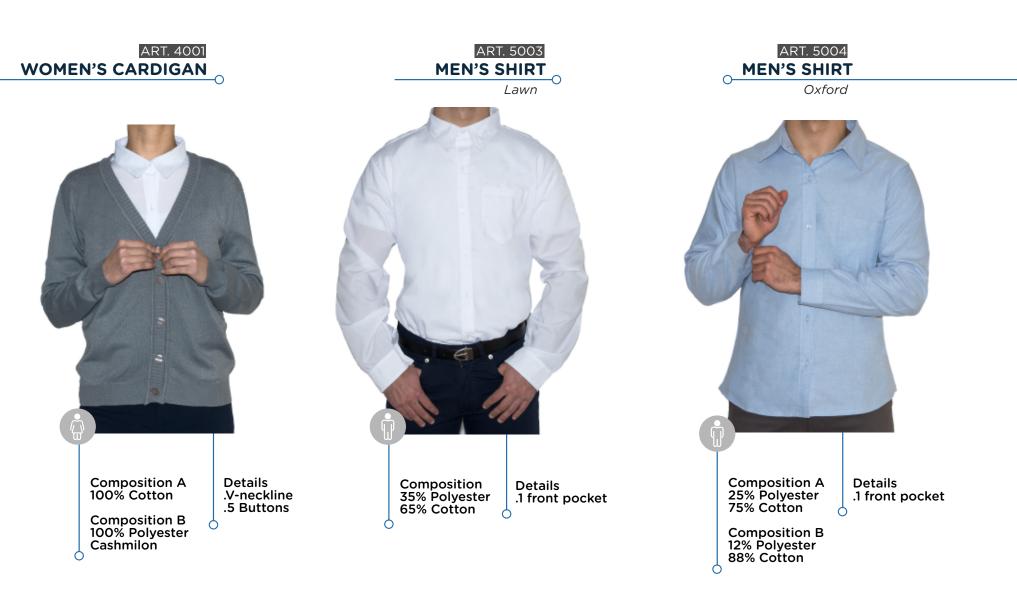

### ART. 4003 MEN'S SWEATER

ART. 4002 MEN'S CARDIGAN

ART. 3004 **UNISEX JACKET** 0-

Softshell

Ċ

Waterproof .2 pockets (with or without zipper)