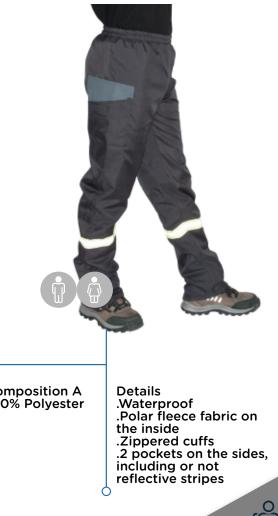

#### Composition 100% Polyester

<u>n</u>

<u>لَ</u>

ART. 3002

С

**TRUCKER JACKET** 

Polar fleece fabric on the inside

Details .Waterproof .Polar fleece fabric on the inside .Reflective stripes .2 pockets