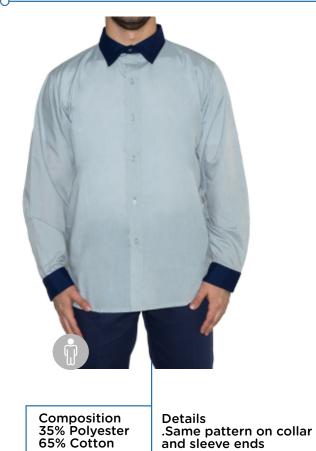

## MEN'S MATCHING COLORS SHIRT

Ò

 $\sim$ 

ART. 5006 WOMEN'S MATCHING COLORS SHIRT

Composition 35% Polyester 65% Cotton

Details .Same pattern on collar and sleeve ends .2 front darts O .2 back darts