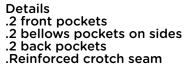

Composition C 67% Polyester 33% Cotton

Q

Ċ

Details .2 front pockets .2 bellows pockets on sides .2 back pockets .Reinforced crotch seam .May include piping on sides or not.

**Composition A** 100% Polyester  $\cap$ 