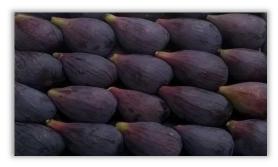

## FIG **DATA SHEET**

| (FRUIT DES                                 | SCRIPTION)                                                            |
|--------------------------------------------|-----------------------------------------------------------------------|
| Product                                    | FIG                                                                   |
| Variety                                    | Black Mission, Brown Turkey                                           |
| Origin                                     | México                                                                |
| Caliber                                    | From 20 to 30gr                                                       |
| Diameter                                   | 4.5 to 5.9cm                                                          |
| Maturation                                 | It has a reddish-purple color, thick caliber and contains no residue. |
| Content in juice                           | % in weight <20%                                                      |
| Life of transit and storage of the product | From 3 to 4 weeks refrigerated                                        |
| Temperature for transport                  | Temperature 0 - 3° C<br>Relative humidity 80-90%                      |
| Certificate                                | SENASICA Certificate (SADER)                                          |
| Presentation                               | 1 kg box                                                              |
| Shipments                                  | 1-ton shipments/ 6 pallets per shipment/<br>160 boxes per pallet.     |
| Product sample export presentation         |                                                                       |