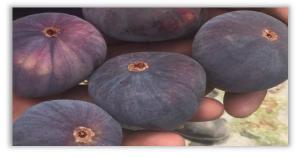

## FIG **DATA SHEET**

| (FRUIT DES                                 | SCRIPTION)                                                            |
|--------------------------------------------|-----------------------------------------------------------------------|
| Product                                    | FIG                                                                   |
| Variety                                    | Black Mission, Brown Turkey                                           |
| Origin                                     | México                                                                |
| Caliber                                    | From 20 to 30gr                                                       |
| Diameter                                   | 4.5 to 5.9cm                                                          |
| Maturation                                 | It has a reddish-purple color, thick caliber and contains no residue. |
| Content in juice                           | % in weight <20%                                                      |
| Life of transit and storage of the product | From 3 to 4 weeks refrigerated                                        |
| Temperature for transport                  | Temperature 0 - 3° C<br>Relative humidity 80-90%                      |
| Certificate                                | SENASICA Certificate (SADER)                                          |
| Presentation                               | 1 kg box                                                              |
| Shipments                                  | 1-ton shipments/ 6 pallets per shipment/<br>160 boxes per pallet.     |
| Product sample export presentation         |                                                                       |