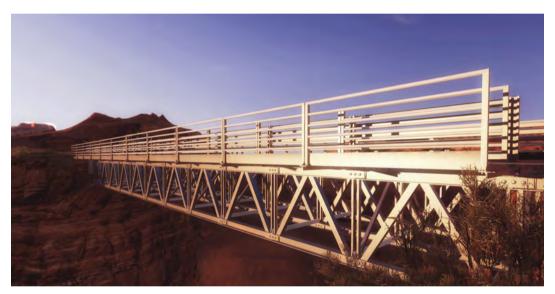

### **MAIN ATTRIBUTES**

MODULAR, PRE-ENGINEERED AND PRE-FABRICATED BRIDGE SYSTEM STANDARD INTERCHANGEABLE COMPONENTS
HIGHLY ADAPTABLE, FULLY REUSABLE AND RE-LOCATABLE
TRANSPORTED IN STANDARD ISO CONTAINERS
QUICK AND SIMPLE TO ASSEMBLE USING UNSKILLED LABOUR
FULLY GALVANISED FOR LONG LIFE AND MINIMUM MAINTENANCE

### **APPLICATIONS**

PERMANENT AND TEMPORARY BRIDGES
CIVIL OR MILITARY (MLC110W/80T)
LOGISTIC SUPPORT BRIDGING
EMERGENCY RESPONSE STRUCTURES
REPLACEMENT OF DAMAGED BRIDGES
OVER BRIDGING FOR WEAK STRUCTURES
DISASTER RELIEF BRIDGING