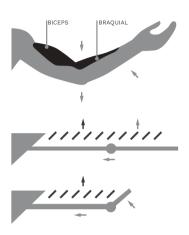

# **BACKGROUND**

BERD IS ONE OF THE WORLD'S LEADING COMPANIES IN METHODS AND SOLUTIONS FOR BRIDGE AND VIADUCT CONSTRUCTION.

BERD WAS ESTABLISHED IN 2006 TO COMMERCIALLY EXPLOIT THE ORGANIC PRESTRESSING SYSTEM (OPS).

OPS IS AN INNOVATIVE CONCEPT BASED ON HUMAN MUSCLES, DEVELOPED BY A TEAM FROM THE FACULTY OF ENGINEERING OF THE UNIVERSITY OF PORTO (FEUP).

CURRENTLY APPLIED TO BRIDGE AND VIADUCT CONSTRUCTION EQUIPMENT, THE OPS HAS A MULTITUDE OF NEW APPLICATIONS, SOME OF THEM UNDER DEVELOPMENT