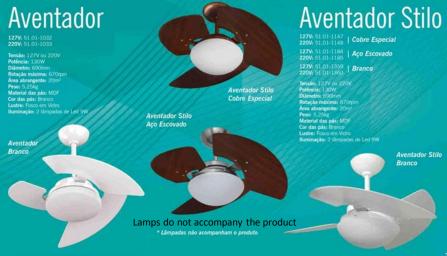

### LINHA Pás Transparentes

Inovação que você vê.

Sofisticação ao alcance de todos.

\* Lâmpadas não acompanham o produto

Salvante 127V: 51.01-1314 220V: 51.01-1315 | Fumê Pás Tabaco Fumê Pás Tabaco \* Lámpadas não acompanham o produto

Sofisticação ao alcance de todos.

Qualidade que inspira.

Qualidade que inspira.

Design em diversas cores.

Design em diversas cores.

Design em diversas cores.

LINHA Silver

A máxima funcionalidade.