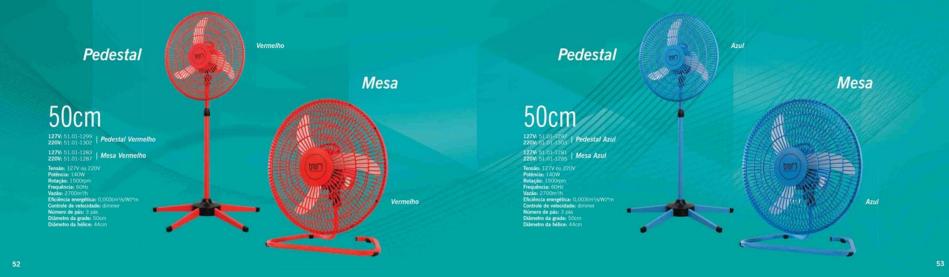

ion power**

Iluminação e poder de ventilação.



Iluminação com tecnologia led e poder de ventilação.













### LINHA Pás Transparentes

Inovação que você vê.



Sofisticação ao alcance de todos.



\* Lâmpadas não acompanham o produto

Salvante 127V: 51.01-1314 220V: 51.01-1315 | Fumê Pás Tabaco Fumê Pás Tabaco \* Lámpadas não acompanham o produto













Sofisticação ao alcance de todos.







Qualidade que inspira.





Qualidade que inspira.





Design em diversas cores.



Design em diversas cores.



Design em diversas cores.



LINHA Silver

A máxima funcionalidade.



A máxima funcionalidade.





A máxima funcionalidade.



10 ·



A máxima funcionalidade.





### **Acessórios**

### **Ventiladores / Exaustores Axiais**







### Grade em Polipropileno



















Grade de Aço











### **WEBSITE:**

www.madeinbrazilca.com

### Juliana Silva

Email: juliana@madeinbrazilca.com Phone: +1 415 7860013 San Francisco – CA – USA

### Mayara Faganello

Email: mayara@madeinbrazilca.com Phone: +55 41 998709200 Guaratuba – PR – Brazil