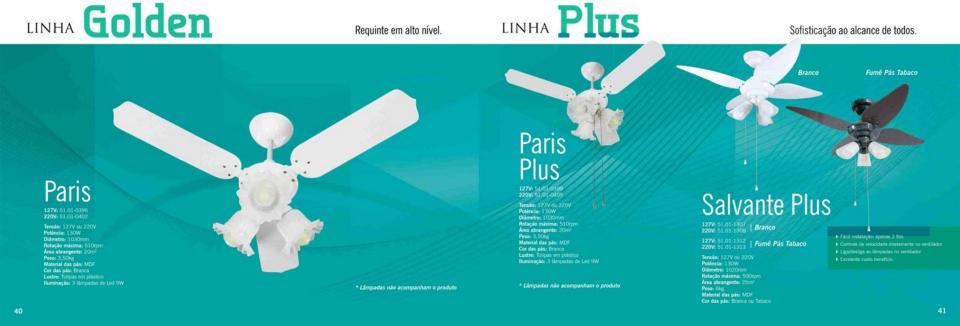

### LINHA Pás Transparentes

Inovação que você vê.

Sofisticação ao alcance de todos.

\* Lâmpadas não acompanham o produto

Salvante 127V: 51.01-1314 220V: 51.01-1315 | Fumê Pás Tabaco Fumê Pás Tabaco \* Lámpadas não acompanham o produto

Sofisticação ao alcance de todos.

Qualidade que inspira.

Qualidade que inspira.

Design em diversas cores.

Design em diversas cores.

Design em diversas cores.

LINHA Silver

A máxima funcionalidade.