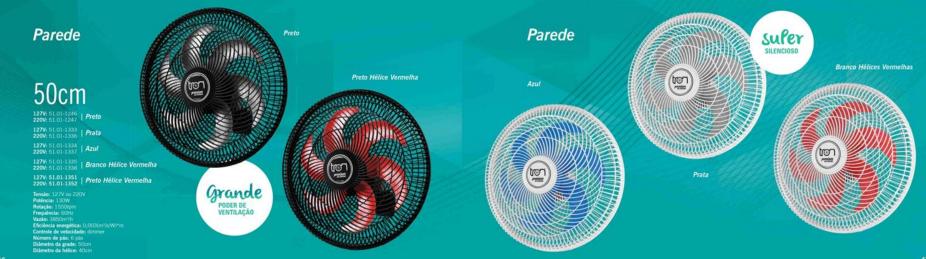

d Ventilation power**

Iluminação e poder de ventilação.



Iluminação com tecnologia led e poder de ventilação.













### LINHA Pás Transparentes

Inovação que você vê.



Sofisticação ao alcance de todos.



\* Lâmpadas não acompanham o produto

Salvante 127V: 51.01-1314 220V: 51.01-1315 | Fumê Pás Tabaco Fumê Pás Tabaco \* Lámpadas não acompanham o produto













Sofisticação ao alcance de todos.







Qualidade que inspira.





Qualidade que inspira.





Design em diversas cores.



Design em diversas cores.



Design em diversas cores.



LINHA Silver

A máxima funcionalidade.



A máxima funcionalidade.





A máxima funcionalidade.



10 ·



A máxima funcionalidade.





### **Acessórios**

### **Ventiladores / Exaustores Axiais**







### Grade em Polipropileno



















Grade de Aço











### **WEBSITE:**

www.madeinbrazilca.com

### Juliana Silva

Email: juliana@madeinbrazilca.com Phone: +1 415 7860013 San Francisco – CA – USA

### Mayara Faganello

Email: mayara@madeinbrazilca.com Phone: +55 41 998709200 Guaratuba – PR – Brazil