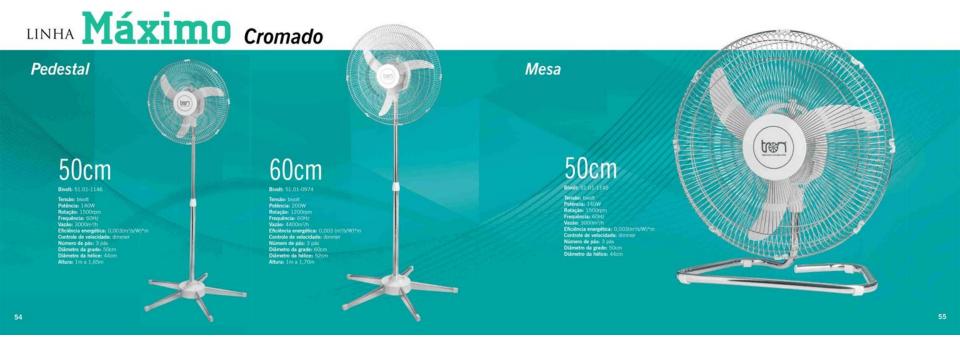

n power**

Iluminação e poder de ventilação.



Iluminação com tecnologia led e poder de ventilação.













### LINHA Pás Transparentes

Inovação que você vê.



Sofisticação ao alcance de todos.



\* Lâmpadas não acompanham o produto

Salvante 127V: 51.01-1314 220V: 51.01-1315 | Fumê Pás Tabaco Fumê Pás Tabaco \* Lámpadas não acompanham o produto













Sofisticação ao alcance de todos.







Qualidade que inspira.





Qualidade que inspira.





Design em diversas cores.



Design em diversas cores.



Design em diversas cores.



LINHA Silver

A máxima funcionalidade.



A máxima funcionalidade.





A máxima funcionalidade.



10 ·



A máxima funcionalidade.





### **Acessórios**

### **Ventiladores / Exaustores Axiais**







### Grade em Polipropileno



















Grade de Aço











### **WEBSITE:**

www.madeinbrazilca.com

### Juliana Silva

Email: juliana@madeinbrazilca.com Phone: +1 415 7860013 San Francisco – CA – USA

### Mayara Faganello

Email: mayara@madeinbrazilca.com Phone: +55 41 998709200 Guaratuba – PR – Brazil