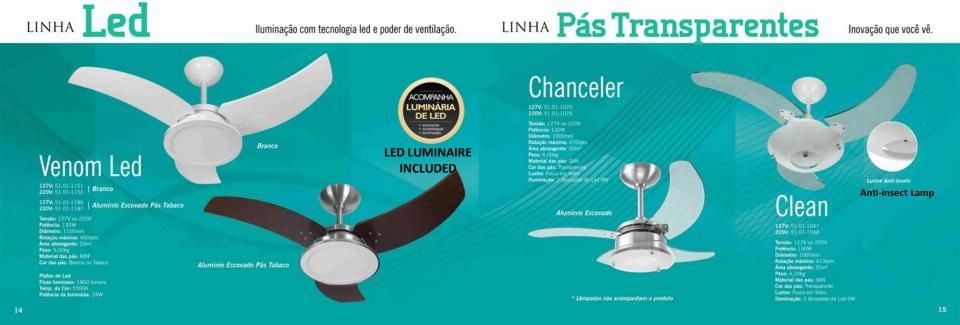

#### **Lighting and Ventilation power**

Iluminação e poder de ventilação.

Iluminação com tecnologia led e poder de ventilação.

### LINHA Pás Transparentes

Inovação que você vê.

Sofisticação ao alcance de todos.

\* Lâmpadas não acompanham o produto

Salvante 127V: 51.01-1314 220V: 51.01-1315 | Fumê Pás Tabaco Fumê Pás Tabaco \* Lámpadas não acompanham o produto