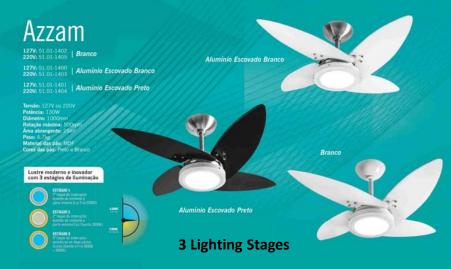

#### **Lighting and Ventilation power**

Iluminação e poder de ventilação.

Iluminação com tecnologia led e poder de ventilação.