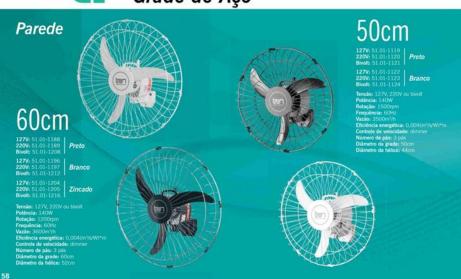

o e poder de ventilação.



Iluminação com tecnologia led e poder de ventilação.













### LINHA Pás Transparentes

Inovação que você vê.



Sofisticação ao alcance de todos.



\* Lâmpadas não acompanham o produto

Salvante 127V: 51.01-1314 220V: 51.01-1315 | Fumê Pás Tabaco Fumê Pás Tabaco \* Lámpadas não acompanham o produto













Sofisticação ao alcance de todos.







Qualidade que inspira.





Qualidade que inspira.





Design em diversas cores.



Design em diversas cores.



Design em diversas cores.



LINHA Silver

A máxima funcionalidade.



A máxima funcionalidade.





A máxima funcionalidade.



10 ·



A máxima funcionalidade.





### **Acessórios**

### **Ventiladores / Exaustores Axiais**







### Grade em Polipropileno



















Grade de Aço











### **WEBSITE:**

www.madeinbrazilca.com

### Juliana Silva

Email: juliana@madeinbrazilca.com Phone: +1 415 7860013 San Francisco – CA – USA

### Mayara Faganello

Email: mayara@madeinbrazilca.com Phone: +55 41 998709200 Guaratuba – PR – Brazil