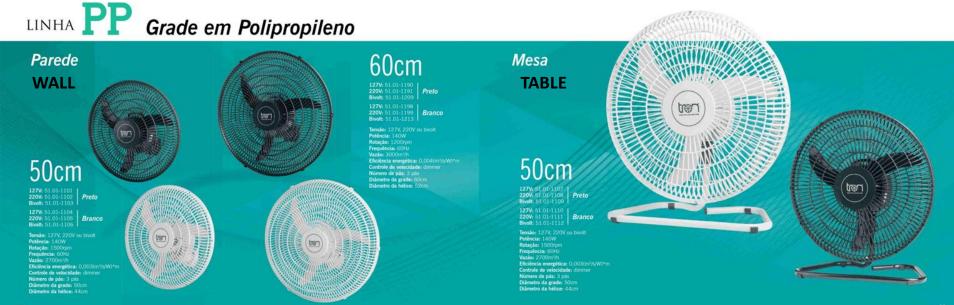

der de ventilação.



Iluminação com tecnologia led e poder de ventilação.













### LINHA Pás Transparentes

Inovação que você vê.



Sofisticação ao alcance de todos.



\* Lâmpadas não acompanham o produto

Salvante 127V: 51.01-1314 220V: 51.01-1315 | Fumê Pás Tabaco Fumê Pás Tabaco \* Lámpadas não acompanham o produto













Sofisticação ao alcance de todos.







Qualidade que inspira.





Qualidade que inspira.





Design em diversas cores.



Design em diversas cores.



Design em diversas cores.



LINHA Silver

A máxima funcionalidade.



A máxima funcionalidade.





A máxima funcionalidade.



10 ·



A máxima funcionalidade.





### **Acessórios**

### **Ventiladores / Exaustores Axiais**







### Grade em Polipropileno



















Grade de Aço











### **WEBSITE:**

www.madeinbrazilca.com

### Juliana Silva

Email: juliana@madeinbrazilca.com Phone: +1 415 7860013 San Francisco – CA – USA

### Mayara Faganello

Email: mayara@madeinbrazilca.com Phone: +55 41 998709200 Guaratuba – PR – Brazil