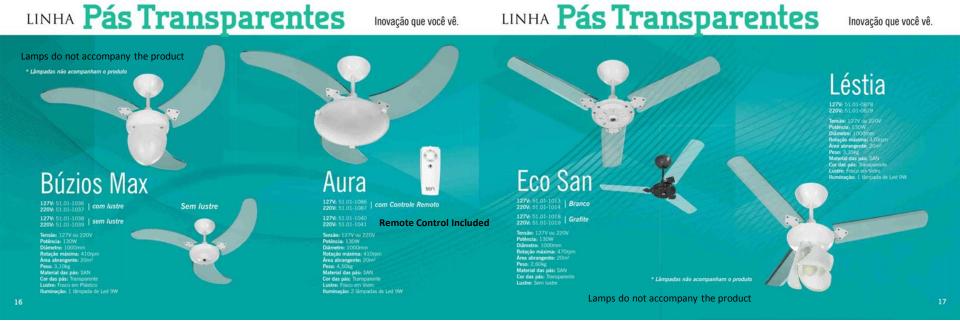

### LINHA Pás Transparentes

Inovação que você vê.

Sofisticação ao alcance de todos.

\* Lâmpadas não acompanham o produto

Salvante 127V: 51.01-1314 220V: 51.01-1315 | Fumê Pás Tabaco Fumê Pás Tabaco \* Lámpadas não acompanham o produto