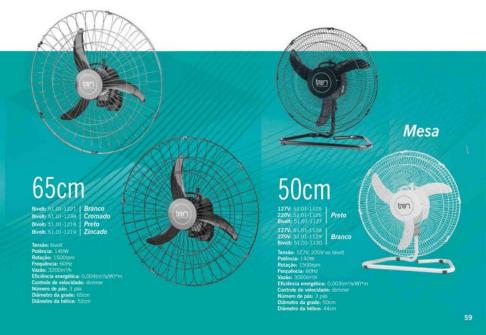

e poder de ventilação.



Iluminação com tecnologia led e poder de ventilação.













### LINHA Pás Transparentes

Inovação que você vê.



Sofisticação ao alcance de todos.



\* Lâmpadas não acompanham o produto

Salvante 127V: 51.01-1314 220V: 51.01-1315 | Fumê Pás Tabaco Fumê Pás Tabaco \* Lámpadas não acompanham o produto













Sofisticação ao alcance de todos.







Qualidade que inspira.





Qualidade que inspira.





Design em diversas cores.



Design em diversas cores.



Design em diversas cores.



LINHA Silver

A máxima funcionalidade.



A máxima funcionalidade.





A máxima funcionalidade.



10 ·



A máxima funcionalidade.





### **Acessórios**

### **Ventiladores / Exaustores Axiais**







### Grade em Polipropileno



















Grade de Aço











### **WEBSITE:**

www.madeinbrazilca.com

### Juliana Silva

Email: juliana@madeinbrazilca.com Phone: +1 415 7860013 San Francisco – CA – USA

### Mayara Faganello

Email: mayara@madeinbrazilca.com Phone: +55 41 998709200 Guaratuba – PR – Brazil