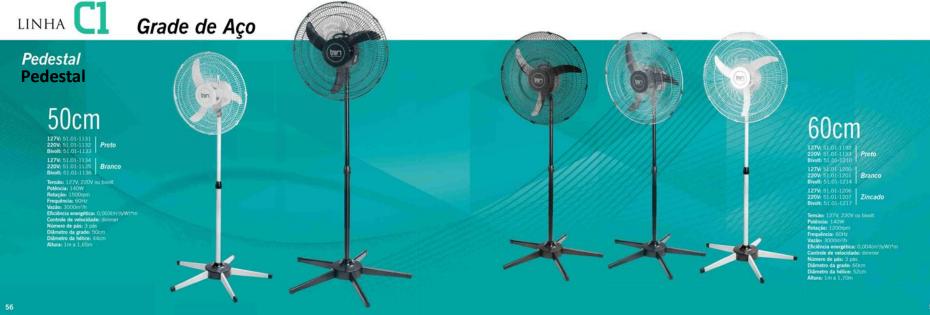

power**

Iluminação e poder de ventilação.



Iluminação com tecnologia led e poder de ventilação.













### LINHA Pás Transparentes

Inovação que você vê.



Sofisticação ao alcance de todos.



\* Lâmpadas não acompanham o produto

Salvante 127V: 51.01-1314 220V: 51.01-1315 | Fumê Pás Tabaco Fumê Pás Tabaco \* Lámpadas não acompanham o produto













Sofisticação ao alcance de todos.







Qualidade que inspira.





Qualidade que inspira.





Design em diversas cores.



Design em diversas cores.



Design em diversas cores.



LINHA Silver

A máxima funcionalidade.



A máxima funcionalidade.





A máxima funcionalidade.



10 ·



A máxima funcionalidade.





### **Acessórios**

### **Ventiladores / Exaustores Axiais**







### Grade em Polipropileno



















Grade de Aço











### **WEBSITE:**

www.madeinbrazilca.com

### Juliana Silva

Email: juliana@madeinbrazilca.com Phone: +1 415 7860013 San Francisco – CA – USA

### Mayara Faganello

Email: mayara@madeinbrazilca.com Phone: +55 41 998709200 Guaratuba – PR – Brazil