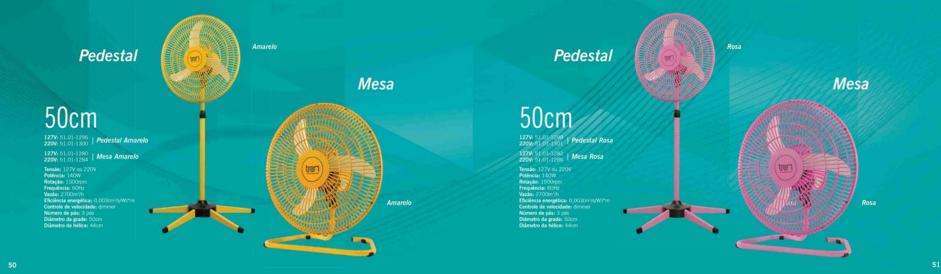

ilation power**

Iluminação e poder de ventilação.



Iluminação com tecnologia led e poder de ventilação.













### LINHA Pás Transparentes

Inovação que você vê.



Sofisticação ao alcance de todos.



\* Lâmpadas não acompanham o produto

Salvante 127V: 51.01-1314 220V: 51.01-1315 | Fumê Pás Tabaco Fumê Pás Tabaco \* Lámpadas não acompanham o produto













Sofisticação ao alcance de todos.







Qualidade que inspira.





Qualidade que inspira.





Design em diversas cores.



Design em diversas cores.



Design em diversas cores.



LINHA Silver

A máxima funcionalidade.



A máxima funcionalidade.





A máxima funcionalidade.



10 ·



A máxima funcionalidade.





### **Acessórios**

### **Ventiladores / Exaustores Axiais**







### Grade em Polipropileno



















Grade de Aço











### **WEBSITE:**

www.madeinbrazilca.com

### Juliana Silva

Email: juliana@madeinbrazilca.com Phone: +1 415 7860013 San Francisco – CA – USA

### Mayara Faganello

Email: mayara@madeinbrazilca.com Phone: +55 41 998709200 Guaratuba – PR – Brazil