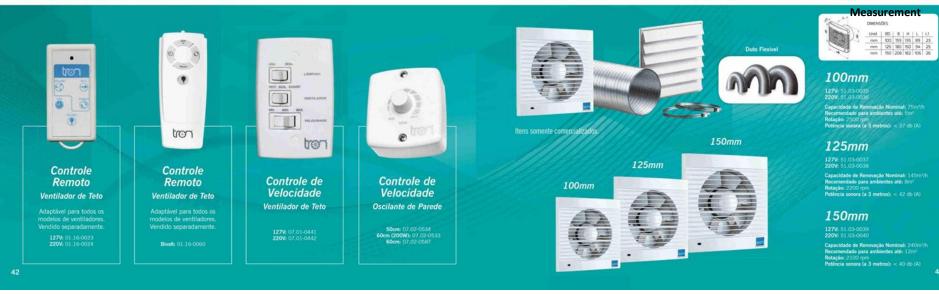

### Lançamento

#### **Lighting and Ventilation power**

Iluminação e poder de ventilação.



Iluminação com tecnologia led e poder de ventilação.













### LINHA Pás Transparentes

Inovação que você vê.



Sofisticação ao alcance de todos.



\* Lâmpadas não acompanham o produto

Salvante 127V: 51.01-1314 220V: 51.01-1315 | Fumê Pás Tabaco Fumê Pás Tabaco \* Lámpadas não acompanham o produto













Sofisticação ao alcance de todos.







Qualidade que inspira.





Qualidade que inspira.





Design em diversas cores.



Design em diversas cores.



Design em diversas cores.



LINHA Silver

A máxima funcionalidade.



A máxima funcionalidade.





A máxima funcionalidade.



10 ·



A máxima funcionalidade.





### **Acessórios**

### **Ventiladores / Exaustores Axiais**







### Grade em Polipropileno



















Grade de Aço











### **WEBSITE:**

www.madeinbrazilca.com

### Juliana Silva

Email: juliana@madeinbrazilca.com Phone: +1 415 7860013 San Francisco – CA – USA

### Mayara Faganello

Email: mayara@madeinbrazilca.com Phone: +55 41 998709200 Guaratuba – PR – Brazil