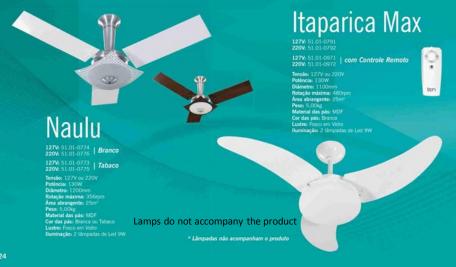

A máxima funcionalidade.

A máxima funcionalidade.

10 ·

A máxima funcionalidade.