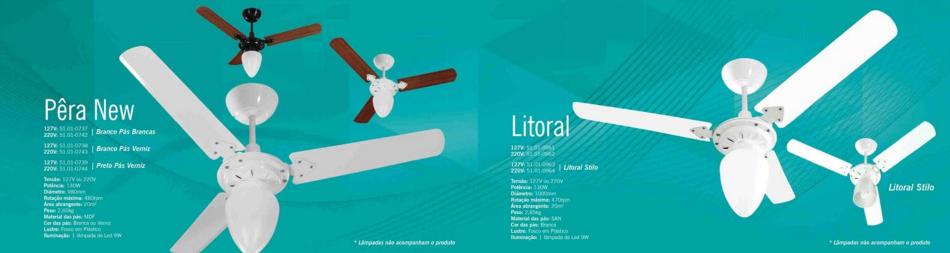

and Ventilation power**

Iluminação e poder de ventilação.



Iluminação e poder de ventilação.





### Lançamento

#### **Lighting and Ventilation power**

Iluminação e poder de ventilação.



Iluminação com tecnologia led e poder de ventilação.













### LINHA Pás Transparentes

Inovação que você vê.



Sofisticação ao alcance de todos.



\* Lâmpadas não acompanham o produto

Salvante 127V: 51.01-1314 220V: 51.01-1315 | Fumê Pás Tabaco Fumê Pás Tabaco \* Lámpadas não acompanham o produto













Sofisticação ao alcance de todos.







Qualidade que inspira.





Qualidade que inspira.





Design em diversas cores.



Design em diversas cores.



Design em diversas cores.



LINHA Silver

A máxima funcionalidade.



A máxima funcionalidade.





A máxima funcionalidade.



10 ·



A máxima funcionalidade.





### **Acessórios**

### **Ventiladores / Exaustores Axiais**







### Grade em Polipropileno



















Grade de Aço











### **WEBSITE:**

www.madeinbrazilca.com

### Juliana Silva

Email: juliana@madeinbrazilca.com Phone: +1 415 7860013 San Francisco – CA – USA

### Mayara Faganello

Email: mayara@madeinbrazilca.com Phone: +55 41 998709200 Guaratuba – PR – Brazil