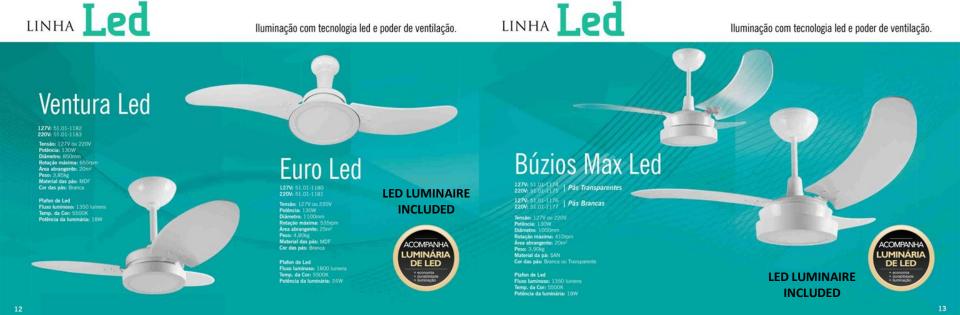

#### **Lighting and Ventilation power**

Iluminação e poder de ventilação.

Iluminação com tecnologia led e poder de ventilação.