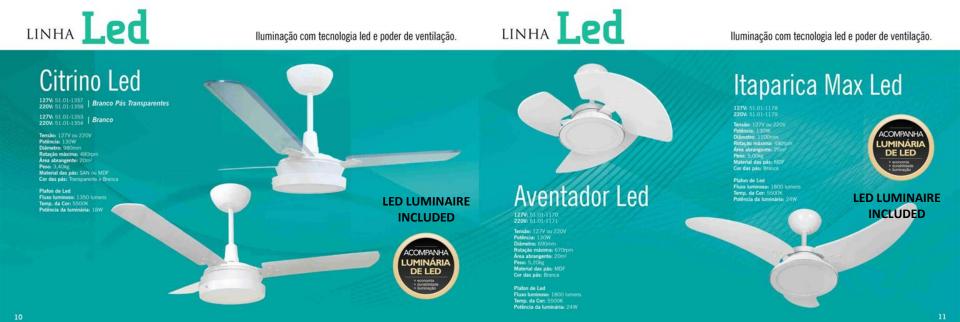

#### **Lighting and Ventilation power**

Iluminação e poder de ventilação.

Iluminação com tecnologia led e poder de ventilação.