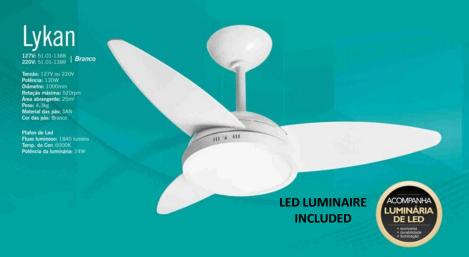

# FANS



## Lançamento

#### **Lighting and Ventilation power**

Iluminação e poder de ventilação.



Iluminação e poder de ventilação.





### Lançamento

#### **Lighting and Ventilation power**

Iluminação e poder de ventilação.



Iluminação com tecnologia led e poder de ventilação.













### LINHA Pás Transparentes

Inovação que você vê.



Sofisticação ao alcance de todos.



\* Lâmpadas não acompanham o produto

Salvante 127V: 51.01-1314 220V: 51.01-1315 | Fumê Pás Tabaco Fumê Pás Tabaco \* Lámpadas não acompanham o produto













Sofisticação ao alcance de todos.







Qualidade que inspira.





Qualidade que inspira.





Design em diversas cores.



Design em diversas cores.



Design em diversas cores.



LINHA Silver

A máxima funcionalidade.



A máxima funcionalidade.





A máxima funcionalidade.



10 ·



A máxima funcionalidade.





### **Acessórios**

### **Ventiladores / Exaustores Axiais**







### Grade em Polipropileno



















Grade de Aço











### **WEBSITE:**

www.madeinbrazilca.com

### Juliana Silva

Email: juli