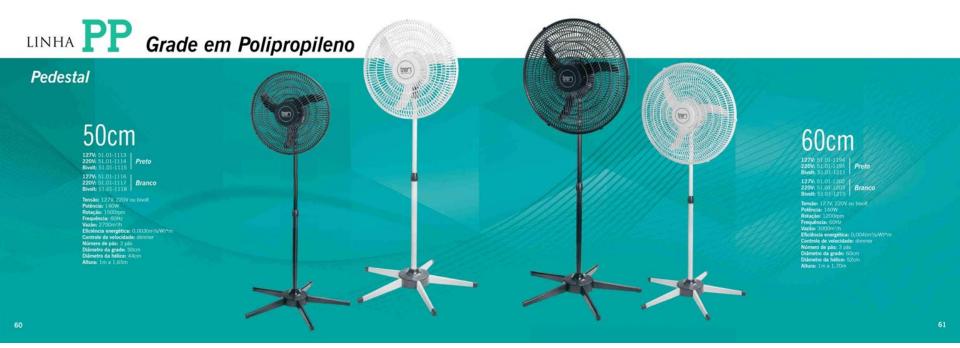

poder de ventilação.



Iluminação com tecnologia led e poder de ventilação.













### LINHA Pás Transparentes

Inovação que você vê.



Sofisticação ao alcance de todos.



\* Lâmpadas não acompanham o produto

Salvante 127V: 51.01-1314 220V: 51.01-1315 | Fumê Pás Tabaco Fumê Pás Tabaco \* Lámpadas não acompanham o produto













Sofisticação ao alcance de todos.







Qualidade que inspira.





Qualidade que inspira.





Design em diversas cores.



Design em diversas cores.



Design em diversas cores.



LINHA Silver

A máxima funcionalidade.



A máxima funcionalidade.





A máxima funcionalidade.



10 ·



A máxima funcionalidade.





### **Acessórios**

### **Ventiladores / Exaustores Axiais**







### Grade em Polipropileno



















Grade de Aço











### **WEBSITE:**

www.madeinbrazilca.com

### Juliana Silva

Email: juliana@madeinbrazilca.com Phone: +1 415 7860013 San Francisco – CA – USA

### Mayara Faganello

Email: mayara@madeinbrazilca.com Phone: +55 41 998709200 Guaratuba – PR – Brazil