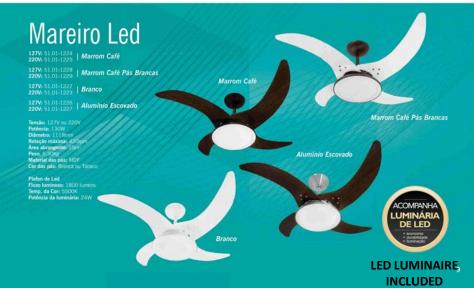

#### **Lighting and Ventilation power**

Iluminação e poder de ventilação.

Iluminação com tecnologia led e poder de ventilação.