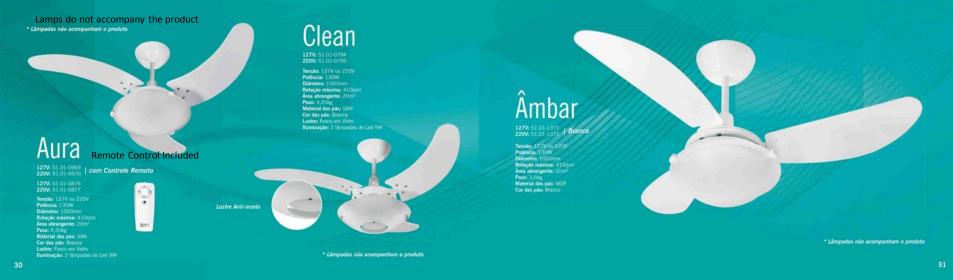

A máxima funcionalidade.

A máxima funcionalidade.

10 ·

A máxima funcionalidade.