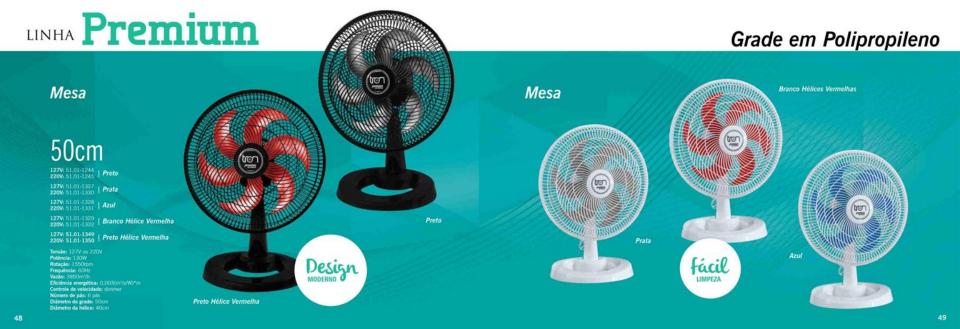

Ventilation power**

Iluminação e poder de ventilação.



Iluminação com tecnologia led e poder de ventilação.













### LINHA Pás Transparentes

Inovação que você vê.



Sofisticação ao alcance de todos.



\* Lâmpadas não acompanham o produto

Salvante 127V: 51.01-1314 220V: 51.01-1315 | Fumê Pás Tabaco Fumê Pás Tabaco \* Lámpadas não acompanham o produto













Sofisticação ao alcance de todos.







Qualidade que inspira.





Qualidade que inspira.





Design em diversas cores.



Design em diversas cores.



Design em diversas cores.



LINHA Silver

A máxima funcionalidade.



A máxima funcionalidade.





A máxima funcionalidade.



10 ·



A máxima funcionalidade.





### **Acessórios**

### **Ventiladores / Exaustores Axiais**







### Grade em Polipropileno



















Grade de Aço











### **WEBSITE:**

www.madeinbrazilca.com

### Juliana Silva

Email: juliana@madeinbrazilca.com Phone: +1 415 7860013 San Francisco – CA – USA

### Mayara Faganello

Email: mayara@madeinbrazilca.com Phone: +55 41 998709200 Guaratuba – PR – Brazil